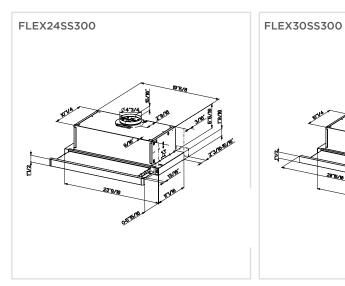

|                                                                           | ADA Compliant     | With Separate<br>Wall Switch                 |                     |
| Filter Type                    | Mesh                                                                      | Power Cord        |                                              |                     |
| Dishwasher Safe                | Yes                                                                       | Included          | Yes                                          |                     |
| Easy Snap Clip<br>Installation | Clips Included                                                            |                   |                                              |                     |

#### DIMENSIONAL DRAWINGS