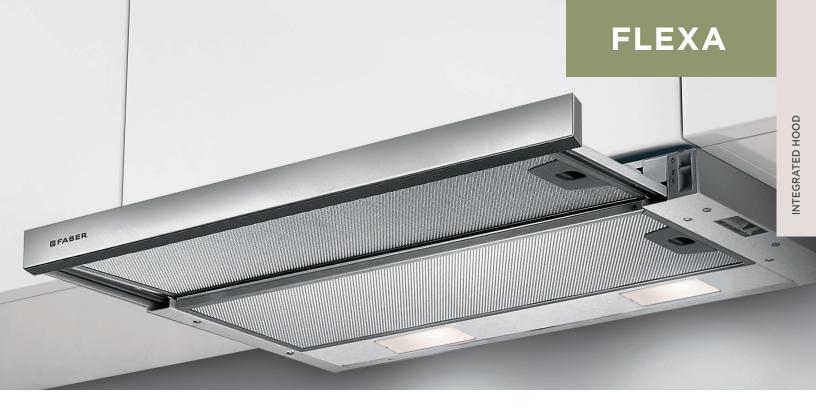

## STREAMLINED LOOK, SEAMLESS OPERATION

The integrated Flexa slide out hood is ideal for bringing a streamlined, minimalistic look to the kitchen. Its sleek stainless steel pull-out visor slides easily into place when in use, then neatly tucks away when not in use. For a customized look, the front strip can be replaced with material that matches the kitchen cabinetry.

The Easy Snap system with internal self-latching clips will have this range hood installed in no time at all.