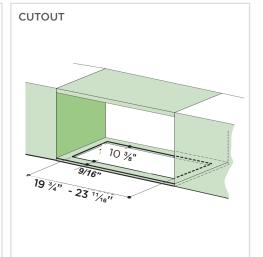

### ACCESSORIES

| Dimensions                     |                                                                           | Motor             |                                              | FILTER7             |
|--------------------------------|---------------------------------------------------------------------------|-------------------|----------------------------------------------|---------------------|
| Cabinet Cut Out                |                                                                           | No. of Fan Speeds | 3                                            | Charcoal Filter Kit |
| 24"                            | 19 ¾" W x 10 ¾" D                                                         |                   |                                              | WIREBOX             |
| 30"                            | 23 <sup>11</sup> / <sub>16</sub> " W x 10 <sup>3</sup> / <sub>8</sub> " D | Motor Class       | 300                                          | Fixed Wiring Box    |
| Ducting                        |                                                                           | Auto-On/Off       | Fan and Lights                               |                     |
| Туре                           | Ducted/Ductless<br>With FILTER7                                           |                   | Activate When<br>Pulled-out and<br>Pushed-In |                     |
| Duct Size                      | 5" RoundTop Vent                                                          | Display           |                                              |                     |
| Lighting                       |                                                                           | Controls          | Slider                                       |                     |
| Type<br># of Bulbs             | Energy-Efficient LED<br>Two - 4 Watt - 1 Level                            | Other             |                                              |                     |
| Grease Filters                 |                                                                           | ADA Compliant     | With Separate<br>Wall Switch                 |                     |
| Filter Type                    | Mesh                                                                      | Power Cord        |                                              |                     |
| Dishwasher Safe                | Yes                                                                       | Included          | Yes                                          |                     |
| Easy Snap Clip<br>Installation | Clips Included                                                            |                   |                                              |                     |