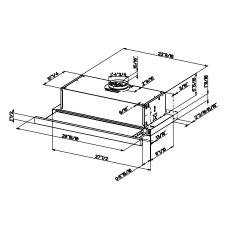

|                                                                           | ADA Compliant     | With Separate<br>Wall Switch                 |                     |
| Filter Type                    | Mesh                                                                      | Power Cord        |                                              |                     |
| Dishwasher Safe                | Yes                                                                       | Included          | Yes                                          |                     |
| Easy Snap Clip<br>Installation | Clips Included                                                            |                   |                                              |                     |

#### DIMENSIONAL DRAWINGS