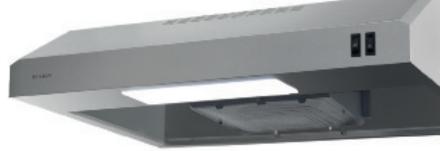

**MOTOR CLASS** 200 CFM 200 CFM 200 CFM 200 CFM

| FEATURES                       |                                          | PERFORMANCE               |                              | ACCESSORIES                    |  |
|--------------------------------|------------------------------------------|---------------------------|------------------------------|--------------------------------|--|
| Dimensions                     |                                          | Motor                     |                              | FILTER8                        |  |
| Canopy Depth-<br>Height        | 21" D x 5 ½" H                           | No. of Fan Speeds         | 2                            | Charcoal Filter<br>Replacement |  |
| Ducting                        |                                          | Motor Class               | 200                          |                                |  |
| Туре                           | Ducted/Ductless<br>Charcoal Kit Included | Energy-Efficient<br>Motor | Yes                          |                                |  |
| Top Vent                       |                                          | Display                   |                              |                                |  |
|                                | Vari-Duct<br>7" Round,                   | Controls                  | Rocker Switch                |                                |  |
| Rear Vent                      | 3 ¼" x 10" Rectangle                     | Other                     |                              |                                |  |
|                                | Vari-Duct<br>3 ¼" x 10" Rectangle        | ADA Compliant             | With Separate<br>Wall Switch |                                |  |
| Lighting                       |                                          | Fixed Wiring Box          | Yes                          |                                |  |
| Type<br># of Bulbs             | Incandescent<br>One - 40 Watt - 1 Level  |                           |                              |                                |  |
| Grease Filters                 |                                          |                           |                              |                                |  |
| Filter Type<br>Charcoal Filter | Mesh<br>One Included                     |                           |                              |                                |  |
| Dishwasher Safe                | Yes                                      |                           |                              |                                |  |