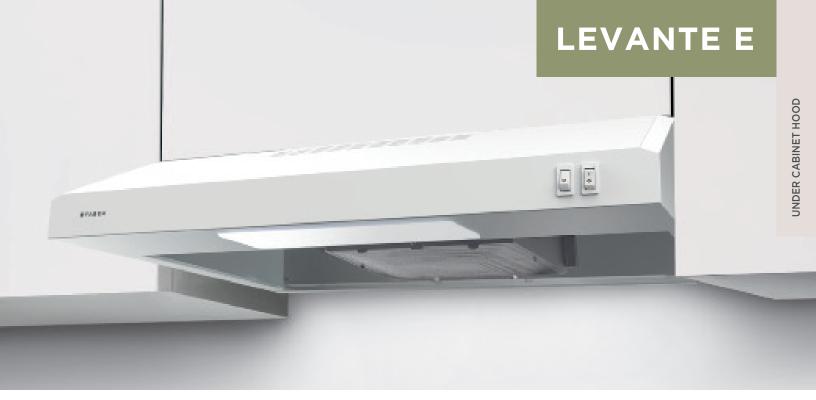

## TIMELESS, COMFORTABLE, VERSATILE

The simplicity that makes you love it and the ease of use that improves everyday life, with the certainty of constant and enduring reliability.

Levante range hoods are also easy to clean and that satisfies all practical requirements while being remarkably effective in neutralizing fumes, vapors, and odors in the kitchen, making the environment even more comfortable.

## LEVANTE E

| MODEL       |
|-------------|
| LEVE24SS200 |
| LEVE24WH200 |
| LEVE30SS200 |
| LEVE30WH200 |

| SIZE/MATERIAL       |  |  |  |  |
|---------------------|--|--|--|--|
| 24" Stainless Steel |  |  |  |  |
| 24" White           |  |  |  |  |
| 30" Stainless Steel |  |  |  |  |
| 30" White           |  |  |  |  |
|                     |  |  |  |  |

**MOTOR CLASS** 200 CFM 200 CFM 200 CFM 200 CFM

| FEATURES                       |                                          | PERFORMANCE               |                              | ACCESSORIES                    |  |
|--------------------------------|------------------------------------------|---------------------------|------------------------------|--------------------------------|--|
| Dimensions                     |                                          | Motor                     |                              | FILTER8                        |  |
| Canopy Depth-<br>Height        | 21" D x 5 ½" H                           | No. of Fan Speeds         | 2                            | Charcoal Filter<br>Replacement |  |
| Ducting                        |                                          | Motor Class               | 200                          |                                |  |
| Туре                           | Ducted/Ductless<br>Charcoal Kit Included | Energy-Efficient<br>Motor | Yes                          |                                |  |
| Top Vent                       |                                          | Display                   |                              |                                |  |
|                                | Vari-Duct<br>7" Round,                   | Controls                  | Rocker Switch                |                                |  |
| Rear Vent                      | 3 ¼" x 10" Rectangle                     | Other                     |                              |                                |  |
|                                | Vari-Duct<br>3 ¼" x 10" Rectangle        | ADA Compliant             | With Separate<br>Wall Switch |                                |  |
| Lighting                       |                                          | Fixed Wiring Box          | Yes                          |                                |  |
| Type<br># of Bulbs             | Incandescent<br>One - 40 Watt - 1 Level  |                           |                              |                                |  |
| Grease Filters                 |                                          |                           |                              |                                |  |
| Filter Type<br>Charcoal Filter | Mesh<br>One Included                     |                           |                              |                                |  |
| Dishwasher Safe                | Yes                                      |                           |                              |                                |  |