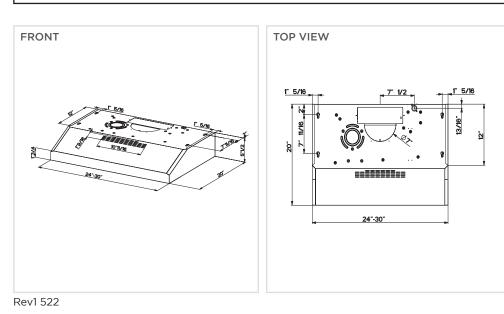

Box          | Yes                          |                                |  |
| Type<br># of Bulbs             | Incandescent<br>One - 40 Watt - 1 Level  |                           |                              |                                |  |
| Grease Filters                 |                                          |                           |                              |                                |  |
| Filter Type<br>Charcoal Filter | Mesh<br>One Included                     |                           |                              |                                |  |
| Dishwasher Safe                | Yes                                      |                           |                              |                                |  |

## DIMENSIONAL DRAWINGS