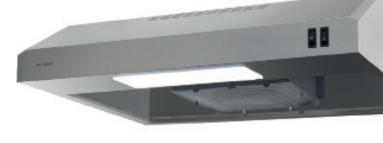

**MOTOR CLASS** 200 CFM 200 CFM 200 CFM 200 CFM

| FEATURES                       |                                          | PERFORMANCE               |                              | ACCESSORIES                    |  |
|--------------------------------|------------------------------------------|---------------------------|------------------------------|--------------------------------|--|
| Dimensions                     |                                          | Motor                     |                              | FILTER8                        |  |
| Canopy Depth-<br>Height        | 21" D x 5 ½" H                           | No. of Fan Speeds         | 2                            | Charcoal Filter<br>Replacement |  |
| Ducting                        |                                          | Motor Class               | 200                          |                                |  |
| Туре                           | Ducted/Ductless<br>Charcoal Kit Included | Energy-Efficient<br>Motor | Yes                          |                                |  |
| Top Vent                       |                                          | Display                   |                              |                                |  |
|                                | Vari-Duct<br>7" Round,                   | Controls                  | Rocker Switch                |                                |  |
| Rear Vent                      | 3 ¼" x 10" Rectangle                     | Other                     |                              |                                |  |
|                                | Vari-Duct<br>3 ¼" x 10" Rectangle        | ADA Compliant             | With Separate<br>Wall Switch |                                |  |
| Lighting                       |                                          | Fixed Wiring Box          | Yes                          |                                |  |
| Type<br># of Bulbs             | Incandescent<br>One - 40 Watt - 1 Level  |                           |                              |                                |  |
| Grease Filters                 |                                          |                           |                              |                                |  |
| Filter Type<br>Charcoal Filter | Mesh<br>One Included                     |                           |                              |                                |  |
| Dishwasher Safe                | Yes                                      |                           |                              |                                |  |