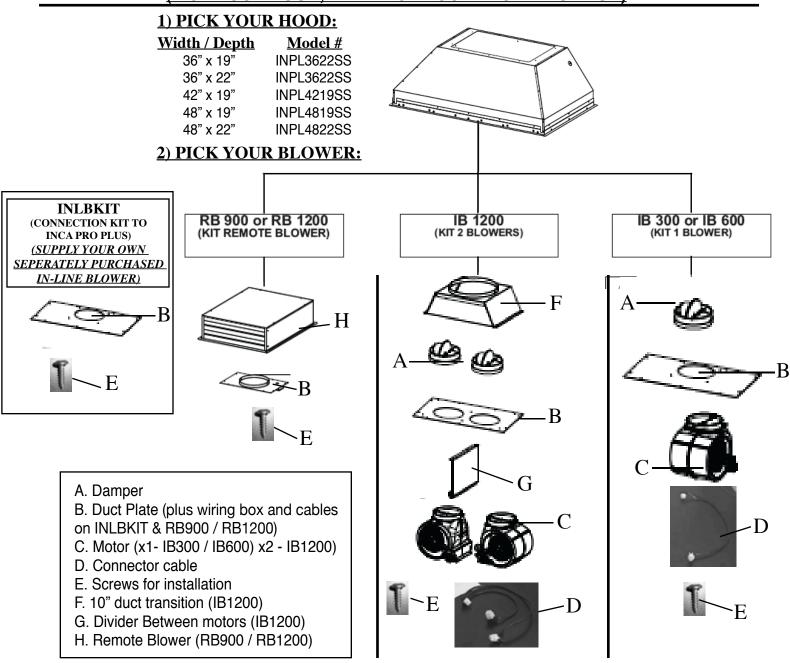

## **EFABER** INCA PRO PLUS RECOMMENDED HOOD AND MOTOR COMBINATIONS

## (PICK YOUR HOOD, THEN PICK YOUR BLOWER OPTION)

After choosing the hood width and depth for your cooking needs, next choose the type of blower appropriate for your cooking:

IB300 - Internal Blower Kit 300 cfm IB600 - Internal Blower Kit 600 cfm IB1200 - Internal Blower Kit 1200 cfm RB900 - Remote Blower Kit 900 cfm RB1200 - Remote Blower Kit 1200 cfm INLBKIT - In Line Blower Connection Kit (PURCHASE IN-LINE BLOWER SEPERATELY) (IF YOU PURCHASE YOUR OWN IN-LINE BLOWER WITH IS RATED FOR NO MORE THAN 4.2 AMPS, YOU WILL NEED THE #INLBKIT TO CONNECT TO THE INCA PRO PLUS SERIES. (Continental Fan (CFM) and Soler and Palau (S&P) brands recommended)

<u>CAUTION</u> - To reduce risk of fire and electric shock, install this rangehood only with: Remote blower manufactured by Faber models RB900 and RB1200 or Integral blower manufactured by Faber models IB300 or IB600 or IB1200 OR with INLBKIT and in-line blower rated max 4.2 Amp suitable for use with solid state variable speed control