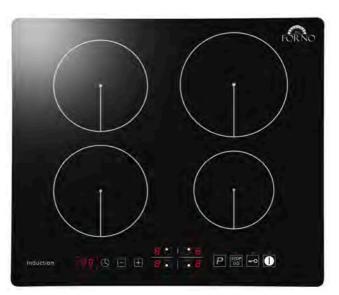

## Featured Product Specifications

4 Induction Heating Zones **Touch Control** Boost, Lock, Timer, Stop/Go Boost and Timer on all Zones Boost is up to 10 Minutes 9 Power Level Adjustments 1-99 Minute Timer Each Element has an independent countdown timer Automatic Safety Switch Off **Residual Heat Indicator** Multi-Stages of Power Levels Individual Countdown Timer Exact Timer Power Boost with 2700W will boil water in 90 seconds Power: 240V 7400W/31Amp/60Hz 1x 2000W/7" 1x 2700W/7" 1x 2700W/8" 1x 1800W/6"

## FCTIN0539-24

High Quality 24" INDUCTION COOKTOP

**GLASS BLACK 4 BURNER** 