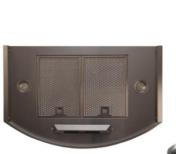

## Featured Product Specifications

Material: 430 stainless steel CFM 450

Motor Speeds: 3 Sound Range: 0.4-6

Button Type: Touch Screen Light Type: GU10 LED (x2)

Ducting: Combo – Top 6" Round – Back 3 ¼"x10"

Square

Filter Type: Hybrid Recirculating Mode: Yes Charcoal

Available: Yes