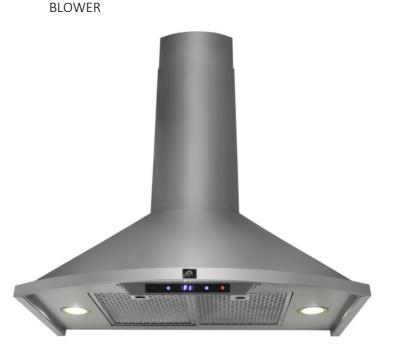

## FRHWM5010-30

HIGH QUALITY 30" CHIMNEY STYLE WALL MOUNTED RANGE HOOD STAINLESS STEEL DESIGN 450 CFM

## **Product Dimensions**

Product Dimension (W x D x H) (in): 29.53"x 19.09"x 11.22"

Product Net Weight: 30.8 lbs.

Master Carton (W x D x H) (in): 37.99"x14.37"x22.64" Master case gross weight in pounds: 43.34 lbs. 40HQ