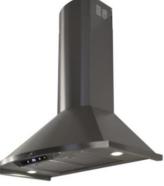

## FRHWM5010-30

HIGH QUALITY 30" CHIMNEY STYLE WALL MOUNTED RANGE HOOD STAINLESS STEEL DESIGN 450 CFM