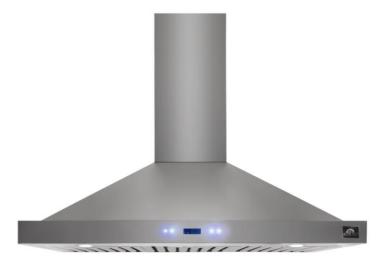

## FRHWM5084-36

HIGH QUALITY 36" CHIMNEY STYLE WALL MOUNT RANGE HOOD STAINLESS STEEL DESIGN

450 CFM BLOWER

## Featured Product Specifications

Material: 430SS CFM: 450

Motor Speeds: 4 Sound Range: 0.4-6

Button Type: Touch Screen and Remote Control Light

Type: GU10 LED (x2)

Ducting: Combo – Top 6" Round – Back 3 ¼"x 10"