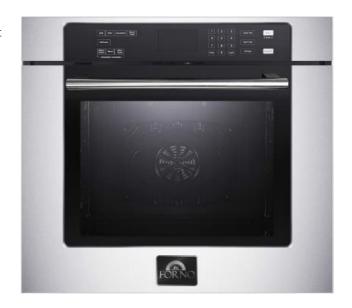

## Featured Product Specifications

Stainless steel Convection fan

Oven lights: 2 Number of racks: 2

Self-Cleaning Design Rack positions: 6

Control type: Touch control (PCB) Functions: SABBATH MODE, Bake,

Broil, conv broil, conv bake, conv roast, warm/proof, delay start

## FBOEL1358-30

HIGH QUALITY 30" ELECTRIC WALL OVEN SELF-CLEAN TOUCH CONTROL