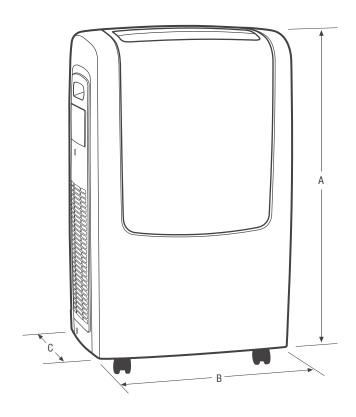

#### **Product Dimensions**

| Height | 32"     |
|--------|---------|
| Width  | 20"     |
| Depth  | 16-3/4" |