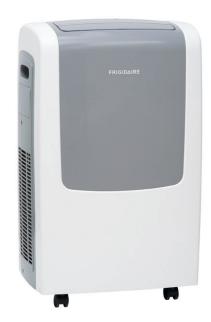

### FRIGIDAIRE.



# Home Comfort CPA12EDU1



### Signature Features

#### **Multi-Speed Fan**

Features three different fan speeds, for more cooling flexibility.

# Programmable 24-Hour On/Off Timer

With the 24-Hour On/Off Timer, you can ensure your home will be cool and comforable when you want it to be without having to worry about running up your utility bills. The built in timer allows you to preset the unit to turn on and off in half hour increments.

### Sleep Mode

With Sleep Mode, the temperature gradually increases a few degrees over the evening, saving energy and creating a comfortable environment during the evening hours.

# **Effortless™ Temperature** Control

Our air conditioners maintain the preset room temperature, so you will remain comfortable at all times.

# Portable Air Conditioner/Heater

#### **Product Dimens