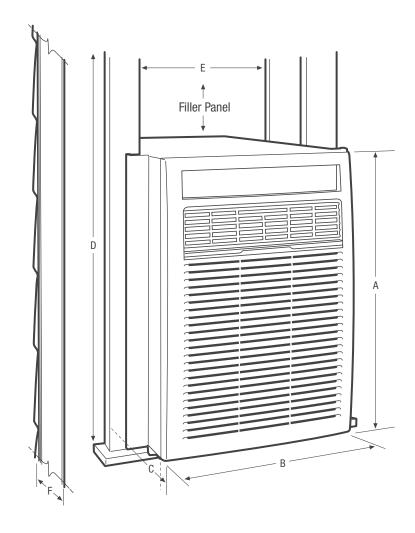

#### **Product Dimensions**

| 20-1/4" |
|---------|
| 14-1/5" |
| 23-1/2" |
|         |

| Product Dimensions |         |
|--------------------|---------|
| A-Height           | 20-1/4" |
| B-Width            | 14-1/5" |
| C-Depth            | 23-1/2" |

| Window Dimensions       |             |
|-------------------------|-------------|
| D - Height (Min.)       | 21-1/2"/40" |
| E - Width               | 15-1/2"     |
| Wall Cutout Dimensions  |             |
| F - Max. Wall Thickness | 8-1/2"      |