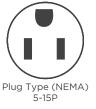

# FRIGIDAIRE.

| Performance BTU (Cool) 10,000 Dehumidification (Pints/Hour) 3.4 Cool Area (Sq.Ft.) 500 Energy Efficiency Ratio 9.5  Electrical  Volts 115 Amps (Cool) 10.0 Watts (Cool) 1,050 Length of Power Cord (Min./Max.) 6'/6-1/2' Plug Type (NEMA) LCDI (5-15P)  Features  Electronic Controls Ready-Select* Controls Fan Speeds (Cool/Fan) 3/3 Low Voltage Start-Up Yes Auto Cool Function Yes Energy Save Yes Sleep Mode Yes Filter Check Yes 24-Hour On/Off Timer Yes Clean Air Ionizer Remote Control Full-Function Air CFM (High/Med/Low) 339/305/278 Air Direction Control Filter Type Antibacterial Mesh Filter Access Slide-Out Slide-Out Chassis Window Mounting Kit (Included) Pleated Quick Mount Warranty¹ Yes  Certifications Performance AHAM                                                                                                                                                                                                                                                                                                                                                                                                                                                                                                                                                                                                                                                                                                                                                                                                                                                                                                                                                                                                                                                                                                                                                                                                                                                                                                                                                                            | Danisana                         |                        |  |
|-------------------------------------------------------------------------------------------------------------------------------------------------------------------------------------------------------------------------------------------------------------------------------------------------------------------------------------------------------------------------------------------------------------------------------------------------------------------------------------------------------------------------------------------------------------------------------------------------------------------------------------------------------------------------------------------------------------------------------------------------------------------------------------------------------------------------------------------------------------------------------------------------------------------------------------------------------------------------------------------------------------------------------------------------------------------------------------------------------------------------------------------------------------------------------------------------------------------------------------------------------------------------------------------------------------------------------------------------------------------------------------------------------------------------------------------------------------------------------------------------------------------------------------------------------------------------------------------------------------------------------------------------------------------------------------------------------------------------------------------------------------------------------------------------------------------------------------------------------------------------------------------------------------------------------------------------------------------------------------------------------------------------------------------------------------------------------------------------------------------------------|----------------------------------|------------------------|--|
| Dehumidification (Pints/Hour)  Cool Area (Sq.Ft.)  Energy Efficiency Ratio  Electrical  Volts  Amps (Cool)  Length of Power Cord (Min./Max.)  Features  Electronic Controls  Fan Speeds (Cool/Fan)  Auto Cool Function  Energy Save  Sleep Mode  Filter Check  24-Hour On/Off Timer  Clean Air Ionizer  Remote Control  Air Direction Control  Air CFM (High/Med/Low)  Air Direction Control  Filter Access  Slide-Out  Slide-Out  Certifications  500  3.4  100  9.5  115  10.0  9.5  10.0  9.5  10.0  9.6  10.0  9.7  10.0  10.0  10.0  10.0  10.0  10.0  10.0  10.0  10.0  10.0  10.0  10.0  10.0  10.0  10.0  10.0  10.0  10.0  10.0  10.0  10.0  10.0  10.0  10.0  10.0  10.0  10.0  10.0  10.0  10.0  10.0  10.0  10.0  10.0  10.0  10.0  10.0  10.0  10.0  10.0  10.0  10.0  10.0  10.0  10.0  10.0  10.0  10.0  10.0  10.0  10.0  10.0  10.0  10.0  10.0  10.0  10.0  10.0  10.0  10.0  10.0  10.0  10.0  10.0  10.0  10.0  10.0  10.0  10.0  10.0  10.0  10.0  10.0  10.0  10.0  10.0  10.0  10.0  10.0  10.0  10.0  10.0  10.0  10.0  10.0  10.0  10.0  10.0  10.0  10.0  10.0  10.0  10.0  10.0  10.0  10.0  10.0  10.0  10.0  10.0  10.0  10.0  10.0  10.0  10.0  10.0  10.0  10.0  10.0  10.0  10.0  10.0  10.0  10.0  10.0  10.0  10.0  10.0  10.0  10.0  10.0  10.0  10.0  10.0  10.0  10.0  10.0  10.0  10.0  10.0  10.0  10.0  10.0  10.0  10.0  10.0  10.0  10.0  10.0  10.0  10.0  10.0  10.0  10.0  10.0  10.0  10.0  10.0  10.0  10.0  10.0  10.0  10.0  10.0  10.0  10.0  10.0  10.0  10.0  10.0  10.0  10.0  10.0  10.0  10.0  10.0  10.0  10.0  10.0  10.0  10.0  10.0  10.0  10.0  10.0  10.0  10.0  10.0  10.0  10.0  10.0  10.0  10.0  10.0  10.0  10.0  10.0  10.0  10.0  10.0  10.0  10.0  10.0  10.0  10.0  10.0  10.0  10.0  10.0  10.0  10.0  10.0  10.0  10.0  10.0  10.0  10.0  10.0  10.0  10.0  10.0  10.0  10.0  10.0  10.0  10.0  10.0  10.0  10.0  10.0  10.0  10.0  10.0  10.0  10.0  10.0  10.0  10.0  10.0  10.0  10.0  10.0  10.0  10.0  10.0  10.0  10.0  10.0  10.0  10.0  10.0  10.0  10.0  10.0  10.0  10.0  10.0  10.0  10.0  10.0  10.0  10.0  10.0  10.0  10.0  10.0  10.0  | Performance                      |                        |  |
| Cool Area (Sq. Ft.)         500           Energy Efficiency Ratio         9.5           Electrical         115           Volts         115           Amps (Cool)         10.0           Watts (Cool)         1,050           Length of Power Cord (Min./Max.)         6'/6-1/2'           Plug Type (NEMA)         LCDI (5-15P)           Features           Electronic Controls         Ready-Select* Controls           Fan Speeds (Cool/Fan)         3/3           Low Voltage Start-Up         Yes           Auto Cool Function         Yes           Energy Save         Yes           Sleep Mode         Yes           Filter Check         Yes           24-Hour On/Off Timer         Yes           24-Hour On/Off Timer         Yes           Clean Air Ionizer         Femote Control           Air CFM (High/Med/Low)         339/305/278           Air Direction Control         4-Way           Fresh Air/Exhaust Vent/Closed         No/Yes/Yes           Filter Type         Antibacterial Mesh           Filter Access         Slide-Out           Slide-Out Chassis         Window Mounting Kit (Included)         Pleated Quick Mount           Warranty¹                                                                                                                                                                                                                                                                                                                                                                                                                                                                                                                                                                                                                                                                                                                                                                                                                                                                                                                                                    |                                  | 10,000                 |  |
| Energy Efficiency Ratio  Electrical  Volts  Amps (Cool)  Length of Power Cord (Min./Max.)  Features  Electronic Controls  Fan Speeds (Cool/Fan)  Low Voltage Start-Up  Auto Cool Function  Energy Save  Sleep Mode  Filter Check  24-Hour On/Off Timer  Clean Air Ionizer  Remote Control  Air CFM (High/Med/Low)  Air Direction Control  Filter Access  Slide-Out  Slide-Out  Certifications  115  10.0  9.5  115  10.0  9.5  115  Auno  10.0  10.0  10.0  10.0  10.0  10.0  10.0  10.0  10.0  10.0  10.0  10.0  10.0  10.0  10.0  10.0  10.0  10.0  10.0  10.0  10.0  10.0  10.0  10.0  10.0  10.0  10.0  10.0  10.0  10.0  10.0  10.0  10.0  10.0  10.0  10.0  10.0  10.0  10.0  10.0  10.0  10.0  10.0  10.0  10.0  10.0  10.0  10.0  10.0  10.0  10.0  10.0  10.0  10.0  10.0  10.0  10.0  10.0  10.0  10.0  10.0  10.0  10.0  10.0  10.0  10.0  10.0  10.0  10.0  10.0  10.0  10.0  10.0  10.0  10.0  10.0  10.0  10.0  10.0  10.0  10.0  10.0  10.0  10.0  10.0  10.0  10.0  10.0  10.0  10.0  10.0  10.0  10.0  10.0  10.0  10.0  10.0  10.0  10.0  10.0  10.0  10.0  10.0  10.0  10.0  10.0  10.0  10.0  10.0  10.0  10.0  10.0  10.0  10.0  10.0  10.0  10.0  10.0  10.0  10.0  10.0  10.0  10.0  10.0  10.0  10.0  10.0  10.0  10.0  10.0  10.0  10.0  10.0  10.0  10.0  10.0  10.0  10.0  10.0  10.0  10.0  10.0  10.0  10.0  10.0  10.0  10.0  10.0  10.0  10.0  10.0  10.0  10.0  10.0  10.0  10.0  10.0  10.0  10.0  10.0  10.0  10.0  10.0  10.0  10.0  10.0  10.0  10.0  10.0  10.0  10.0  10.0  10.0  10.0  10.0  10.0  10.0  10.0  10.0  10.0  10.0  10.0  10.0  10.0  10.0  10.0  10.0  10.0  10.0  10.0  10.0  10.0  10.0  10.0  10.0  10.0  10.0  10.0  10.0  10.0  10.0  10.0  10.0  10.0  10.0  10.0  10.0  10.0  10.0  10.0  10.0  10.0  10.0  10.0  10.0  10.0  10.0  10.0  10.0  10.0  10.0  10.0  10.0  10.0  10.0  10.0  10.0  10.0  10.0  10.0  10.0  10.0  10.0  10.0  10.0  10.0  10.0  10.0  10.0  10.0  10.0  10.0  10.0  10.0  10.0  10.0  10.0  10.0  10.0  10.0  10.0  10.0  10.0  10.0  10.0  10.0  10.0  10.0  10.0  10.0  10.0  10.0  10.0  10.0  10.0  10.0  10.0  10.0  10.0  10.0  | Dehumidification (Pints/Hour)    | 3.4                    |  |
| Electrical  Volts 115  Amps (Cool) 10.0  Watts (Cool) 1,050  Length of Power Cord (Min./Max.) 6'/6-1/2'  Plug Type (NEMA) LCDI (5-15P)  Features  Electronic Controls Ready-Select* Controls  Fan Speeds (Cool/Fan) 3/3  Low Voltage Start-Up Yes  Auto Cool Function Yes  Energy Save Yes  Sleep Mode Yes  Filter Check Yes  24-Hour On/Off Timer Yes  Clean Air Ionizer  Remote Control Full-Function  Air CFM (High/Med/Low) 339/305/278  Air Direction Control 4-Way  Fresh Air/Exhaust Vent/Closed No/Yes/Yes  Filter Type Antibacterial Mesh  Filter Access Slide-Out  Slide-Out Chassis  Window Mounting Kit (Included) Pleated Quick Mount  Warranty¹ Yes  Certifications                                                                                                                                                                                                                                                                                                                                                                                                                                                                                                                                                                                                                                                                                                                                                                                                                                                                                                                                                                                                                                                                                                                                                                                                                                                                                                                                                                                                                                             | Cool Area (Sq. Ft.)              | 500                    |  |
| Volts Amps (Cool) Amps (Cool) 10.0 Watts (Cool) Length of Power Cord (Min./Max.) 6'/6-1/2' Plug Type (NEMA)  Features  Electronic Controls Fan Speeds (Cool/Fan) Low Voltage Start-Up Auto Cool Function Energy Save Yes Sleep Mode Yes Filter Check Yes 24-Hour On/Off Timer Clean Air Ionizer Remote Control Air CFM (High/Med/Low) Air Direction Control Filter Type Antibacterial Mesh Filter Access Slide-Out Slide-Out Chassis Window Mounting Kit (Included) Warranty¹ Yes  Certifications                                                                                                                                                                                                                                                                                                                                                                                                                                                                                                                                                                                                                                                                                                                                                                                                                                                                                                                                                                                                                                                                                                                                                                                                                                                                                                                                                                                                                                                                                                                                                                                                                             | Energy Efficiency Ratio          | 9.5                    |  |
| Amps (Cool) 10.0  Watts (Cool) 1,050  Length of Power Cord (Min./Max.) 6'/6-1/2'  Plug Type (NEMA) LCDI (5-15P)  Features  Electronic Controls Ready-Select* Controls  Fan Speeds (Cool/Fan) 3/3  Low Voltage Start-Up Yes  Auto Cool Function Yes  Energy Save Yes  Sleep Mode Yes  Filter Check Yes  24-Hour On/Off Timer Yes  Clean Air Ionizer  Remote Control Full-Function  Air CFM (High/Med/Low) 339/305/278  Air Direction Control 4-Way  Fresh Air/Exhaust Vent/Closed No/Yes/Yes  Filter Type Antibacterial Mesh  Filter Access Slide-Out  Certifications                                                                                                                                                                                                                                                                                                                                                                                                                                                                                                                                                                                                                                                                                                                                                                                                                                                                                                                                                                                                                                                                                                                                                                                                                                                                                                                                                                                                                                                                                                                                                          | Electrical                       |                        |  |
| Watts (Cool) Length of Power Cord (Min./Max.) Features Electronic Controls Fan Speeds (Cool/Fan) Low Voltage Start-Up Auto Cool Function Energy Save Sleep Mode Filter Check 24-Hour On/Off Timer Clean Air Ionizer Remote Control Air CFM (High/Med/Low) Fresh Air/Exhaust Vent/Closed Filter Access Slide-Out Slide-Out Certifications  1,050 1,050 1,050 1,050 1,050 1,050 1,050 1,050 1,050 1,050 1,050 1,050 1,050 1,050 1,050 1,050 1,050 1,050 1,050 1,050 1,050 1,050 1,050 1,050 1,050 1,050 1,050 1,050 1,050 1,050 1,050 1,050 1,050 1,050 1,050 1,050 1,050 1,050 1,050 1,050 1,050 1,050 1,050 1,050 1,050 1,050 1,050 1,050 1,050 1,050 1,050 1,050 1,050 1,050 1,050 1,050 1,050 1,050 1,050 1,050 1,050 1,050 1,050 1,050 1,050 1,050 1,050 1,050 1,050 1,050 1,050 1,050 1,050 1,050 1,050 1,050 1,050 1,050 1,050 1,050 1,050 1,050 1,050 1,050 1,050 1,050 1,050 1,050 1,050 1,050 1,050 1,050 1,050 1,050 1,050 1,050 1,050 1,050 1,050 1,050 1,050 1,050 1,050 1,050 1,050 1,050 1,050 1,050 1,050 1,050 1,050 1,050 1,050 1,050 1,050 1,050 1,050 1,050 1,050 1,050 1,050 1,050 1,050 1,050 1,050 1,050 1,050 1,050 1,050 1,050 1,050 1,050 1,050 1,050 1,050 1,050 1,050 1,050 1,050 1,050 1,050 1,050 1,050 1,050 1,050 1,050 1,050 1,050 1,050 1,050 1,050 1,050 1,050 1,050 1,050 1,050 1,050 1,050 1,050 1,050 1,050 1,050 1,050 1,050 1,050 1,050 1,050 1,050 1,050 1,050 1,050 1,050 1,050 1,050 1,050 1,050 1,050 1,050 1,050 1,050 1,050 1,050 1,050 1,050 1,050 1,050 1,050 1,050 1,050 1,050 1,050 1,050 1,050 1,050 1,050 1,050 1,050 1,050 1,050 1,050 1,050 1,050 1,050 1,050 1,050 1,050 1,050 1,050 1,050 1,050 1,050 1,050 1,050 1,050 1,050 1,050 1,050 1,050 1,050 1,050 1,050 1,050 1,050 1,050 1,050 1,050 1,050 1,050 1,050 1,050 1,050 1,050 1,050 1,050 1,050 1,050 1,050 1,050 1,050 1,050 1,050 1,050 1,050 1,050 1,050 1,050 1,050 1,050 1,050 1,050 1,050 1,050 1,050 1,050 1,050 1,050 1,050 1,050 1,050 1,050 1,050 1,050 1,050 1,050 1,050 1,050 1,050 1,050 1,050 1,050 1,050 1,050 1,050 1,050 1,050 1,050 1,050 1,050 1,050 1,050 1,050 1,050 1,050 1,050 1,050 1,050 | Volts                            | 115                    |  |
| Length of Power Cord (Min./Max.)  Plug Type (NEMA)  Features  Electronic Controls  Fan Speeds (Cool/Fan)  Low Voltage Start-Up  Auto Cool Function  Energy Save  Sleep Mode  Filter Check  24-Hour On/Off Timer  Clean Air Ionizer  Remote Control  Air CFM (High/Med/Low)  Filter Type  Antibacterial Mesh  Filter Access  Slide-Out Chassis  Window Mounting Kit (Included)  VECDI (5-15P)  Ready-Select*  Ready-Select*  Controls  Ready-Select*  Controls  Yes  Yes  Yes  Yes  Yes  Pres  Filter Check  Yes  Full-Function  4-Way  Fresh Air/Exhaust Vent/Closed  No/Yes/Yes  Filter Type  Antibacterial Mesh  Slide-Out  Slide-Out Chassis  Window Mounting Kit (Included)  Pleated Quick Mount  Warranty¹  Yes  Certifications                                                                                                                                                                                                                                                                                                                                                                                                                                                                                                                                                                                                                                                                                                                                                                                                                                                                                                                                                                                                                                                                                                                                                                                                                                                                                                                                                                                          | Amps (Cool)                      | 10.0                   |  |
| Plug Type (NEMA)  Features  Electronic Controls Fan Speeds (Cool/Fan) Low Voltage Start-Up Auto Cool Function Energy Save Sleep Mode Filter Check Yes 24-Hour On/Off Timer Yes Clean Air Ionizer Remote Control Full-Function Air CFM (High/Med/Low) Fresh Air/Exhaust Vent/Closed Filter Type Antibacterial Mesh Filter Access Slide-Out Slide-Out Chassis Window Mounting Kit (Included) Ves Certifications                                                                                                                                                                                                                                                                                                                                                                                                                                                                                                                                                                                                                                                                                                                                                                                                                                                                                                                                                                                                                                                                                                                                                                                                                                                                                                                                                                                                                                                                                                                                                                                                                                                                                                                 | Watts (Cool)                     | 1,050                  |  |
| Features  Electronic Controls Ready-Select* Controls  Fan Speeds (Cool/Fan) 3/3  Low Voltage Start-Up Yes  Auto Cool Function Yes  Energy Save Yes  Sleep Mode Yes  Filter Check Yes  24-Hour On/Off Timer Yes  Clean Air Ionizer  Remote Control Full-Function  Air CFM (High/Med/Low) 339/305/278  Air Direction Control 4-Way  Fresh Air/Exhaust Vent/Closed No/Yes/Yes  Filter Type Antibacterial Mesh  Filter Access Slide-Out  Slide-Out Chassis  Window Mounting Kit (Included) Pleated Quick Mount  Warranty¹ Yes  Certifications                                                                                                                                                                                                                                                                                                                                                                                                                                                                                                                                                                                                                                                                                                                                                                                                                                                                                                                                                                                                                                                                                                                                                                                                                                                                                                                                                                                                                                                                                                                                                                                     | Length of Power Cord (Min./Max.) | 6' / 6-1/2'            |  |
| Electronic Controls Ready-Select* Controls Fan Speeds (Cool/Fan) 3/3 Low Voltage Start-Up Yes Auto Cool Function Yes Energy Save Yes Sleep Mode Yes Filter Check Yes 24-Hour On/Off Timer Yes Clean Air Ionizer Remote Control Full-Function Air CFM (High/Med/Low) 339/305/278 Air Direction Control 4-Way Fresh Air/Exhaust Vent/Closed No/Yes/Yes Filter Type Antibacterial Mesh Filter Access Slide-Out Slide-Out Chassis Window Mounting Kit (Included) Pleated Quick Mount Warranty¹ Yes  Certifications                                                                                                                                                                                                                                                                                                                                                                                                                                                                                                                                                                                                                                                                                                                                                                                                                                                                                                                                                                                                                                                                                                                                                                                                                                                                                                                                                                                                                                                                                                                                                                                                                | Plug Type (NEMA)                 | LCDI (5-15P)           |  |
| Fan Speeds (Cool/Fan)  Low Voltage Start-Up  Auto Cool Function  Yes  Energy Save  Sleep Mode  Filter Check  24-Hour On/Off Timer  Clean Air Ionizer  Remote Control  Air CFM (High/Med/Low)  Air Direction Control  Full-Function  Air OFM (Air Open Air Open | Features                         |                        |  |
| Low Voltage Start-Up Auto Cool Function Yes Energy Save Yes Sleep Mode Yes Filter Check 24-Hour On/Off Timer Clean Air Ionizer Remote Control Air CFM (High/Med/Low) Air Direction Control Full-Function Air Direction Control A-Way Fresh Air/Exhaust Vent/Closed Filter Type Antibacterial Mesh Filter Access Slide-Out Slide-Out Chassis Window Mounting Kit (Included) Warranty¹ Yes  Certifications                                                                                                                                                                                                                                                                                                                                                                                                                                                                                                                                                                                                                                                                                                                                                                                                                                                                                                                                                                                                                                                                                                                                                                                                                                                                                                                                                                                                                                                                                                                                                                                                                                                                                                                      | Electronic Controls              | Ready-Select® Controls |  |
| Auto Cool Function Yes Energy Save Yes Sleep Mode Yes Filter Check Yes 24-Hour On/Off Timer Yes Clean Air Ionizer Remote Control Full-Function Air CFM (High/Med/Low) 339/305/278 Air Direction Control 4-Way Fresh Air/Exhaust Vent/Closed No/Yes/Yes Filter Type Antibacterial Mesh Filter Access Slide-Out Slide-Out Chassis Window Mounting Kit (Included) Pleated Quick Mount Warranty¹ Yes  Certifications                                                                                                                                                                                                                                                                                                                                                                                                                                                                                                                                                                                                                                                                                                                                                                                                                                                                                                                                                                                                                                                                                                                                                                                                                                                                                                                                                                                                                                                                                                                                                                                                                                                                                                              | Fan Speeds (Cool/Fan)            | 3/3                    |  |
| Energy Save  Sleep Mode  Filter Check  24-Hour On/Off Timer  Clean Air Ionizer  Remote Control  Air CFM (High/Med/Low)  Air Direction Control  Full-Function  4-Way  Fresh Air/Exhaust Vent/Closed  Filter Type  Antibacterial Mesh  Filter Access  Slide-Out  Slide-Out Chassis  Window Mounting Kit (Included)  Warranty¹  Yes  Yes  Yes  Yes  Pleated Quick Mount  Yes  Certifications                                                                                                                                                                                                                                                                                                                                                                                                                                                                                                                                                                                                                                                                                                                                                                                                                                                                                                                                                                                                                                                                                                                                                                                                                                                                                                                                                                                                                                                                                                                                                                                                                                                                                                                                     | Low Voltage Start-Up             | Yes                    |  |
| Sleep Mode Yes Filter Check Yes 24-Hour On/Off Timer Yes Clean Air Ionizer Remote Control Full-Function Air CFM (High/Med/Low) 339/305/278 Air Direction Control 4-Way Fresh Air/Exhaust Vent/Closed No/Yes/Yes Filter Type Antibacterial Mesh Filter Access Slide-Out Slide-Out Chassis Window Mounting Kit (Included) Pleated Quick Mount Warranty¹ Yes  Certifications                                                                                                                                                                                                                                                                                                                                                                                                                                                                                                                                                                                                                                                                                                                                                                                                                                                                                                                                                                                                                                                                                                                                                                                                                                                                                                                                                                                                                                                                                                                                                                                                                                                                                                                                                     | Auto Cool Function               | Yes                    |  |
| Filter Check  24-Hour On/Off Timer  Clean Air Ionizer  Remote Control  Air CFM (High/Med/Low)  Air Direction Control  Full-Function  339/305/278  Air Direction Control  4-Way  Fresh Air/Exhaust Vent/Closed  Filter Type  Antibacterial Mesh  Filter Access  Slide-Out  Slide-Out Chassis  Window Mounting Kit (Included)  Warranty¹  Yes  Certifications                                                                                                                                                                                                                                                                                                                                                                                                                                                                                                                                                                                                                                                                                                                                                                                                                                                                                                                                                                                                                                                                                                                                                                                                                                                                                                                                                                                                                                                                                                                                                                                                                                                                                                                                                                   | Energy Save                      | Yes                    |  |
| 24-Hour On/Off Timer  Clean Air Ionizer  Remote Control  Air CFM (High/Med/Low)  Air Direction Control  Full-Function  339/305/278  Air Direction Control  4-Way  Fresh Air/Exhaust Vent/Closed  Filter Type  Antibacterial Mesh  Filter Access  Slide-Out  Slide-Out Chassis  Window Mounting Kit (Included)  Warranty¹  Yes  Certifications                                                                                                                                                                                                                                                                                                                                                                                                                                                                                                                                                                                                                                                                                                                                                                                                                                                                                                                                                                                                                                                                                                                                                                                                                                                                                                                                                                                                                                                                                                                                                                                                                                                                                                                                                                                 | Sleep Mode                       | Yes                    |  |
| Clean Air Ionizer  Remote Control Full-Function  Air CFM (High/Med/Low) 339/305/278  Air Direction Control 4-Way  Fresh Air/Exhaust Vent/Closed No/Yes/Yes  Filter Type Antibacterial Mesh  Filter Access Slide-Out  Slide-Out Chassis  Window Mounting Kit (Included) Pleated Quick Mount  Warranty¹ Yes  Certifications                                                                                                                                                                                                                                                                                                                                                                                                                                                                                                                                                                                                                                                                                                                                                                                                                                                                                                                                                                                                                                                                                                                                                                                                                                                                                                                                                                                                                                                                                                                                                                                                                                                                                                                                                                                                     | Filter Check                     | Yes                    |  |
| Remote Control Air CFM (High/Med/Low) 339/305/278 Air Direction Control 4-Way Fresh Air/Exhaust Vent/Closed Filter Type Antibacterial Mesh Filter Access Slide-Out Slide-Out Chassis Window Mounting Kit (Included) Warranty¹ Yes  Certifications                                                                                                                                                                                                                                                                                                                                                                                                                                                                                                                                                                                                                                                                                                                                                                                                                                                                                                                                                                                                                                                                                                                                                                                                                                                                                                                                                                                                                                                                                                                                                                                                                                                                                                                                                                                                                                                                             | 24-Hour On/Off Timer             | Yes                    |  |
| Air CFM (High/Med/Low)  Air Direction Control  A-Way  Fresh Air/Exhaust Vent/Closed Filter Type Antibacterial Mesh Filter Access Slide-Out Slide-Out Chassis Window Mounting Kit (Included) Warranty¹ Yes  Certifications                                                                                                                                                                                                                                                                                                                                                                                                                                                                                                                                                                                                                                                                                                                                                                                                                                                                                                                                                                                                                                                                                                                                                                                                                                                                                                                                                                                                                                                                                                                                                                                                                                                                                                                                                                                                                                                                                                     | Clean Air Ionizer                |                        |  |
| Air Direction Control 4-Way Fresh Air/Exhaust Vent/Closed No/Yes/Yes Filter Type Antibacterial Mesh Filter Access Slide-Out Slide-Out Chassis Window Mounting Kit (Included) Pleated Quick Mount Warranty¹ Yes  Certifications                                                                                                                                                                                                                                                                                                                                                                                                                                                                                                                                                                                                                                                                                                                                                                                                                                                                                                                                                                                                                                                                                                                                                                                                                                                                                                                                                                                                                                                                                                                                                                                                                                                                                                                                                                                                                                                                                                | Remote Control                   | Full-Function          |  |
| Fresh Air/Exhaust Vent/Closed No/Yes/Yes Filter Type Antibacterial Mesh Filter Access Slide-Out Slide-Out Chassis Window Mounting Kit (Included) Pleated Quick Mount Warranty¹ Yes  Certifications                                                                                                                                                                                                                                                                                                                                                                                                                                                                                                                                                                                                                                                                                                                                                                                                                                                                                                                                                                                                                                                                                                                                                                                                                                                                                                                                                                                                                                                                                                                                                                                                                                                                                                                                                                                                                                                                                                                            | Air CFM (High/Med/Low)           | 339/305/278            |  |
| Filter Type Antibacterial Mesh Filter Access Slide-Out Slide-Out Chassis Window Mounting Kit (Included) Pleated Quick Mount Warranty¹ Yes  Certifications                                                                                                                                                                                                                                                                                                                                                                                                                                                                                                                                                                                                                                                                                                                                                                                                                                                                                                                                                                                                                                                                                                                                                                                                                                                                                                                                                                                                                                                                                                                                                                                                                                                                                                                                                                                                                                                                                                                                                                     | Air Direction Control            | 4-Way                  |  |
| Filter Access Slide-Out Slide-Out Chassis Window Mounting Kit (Included) Pleated Quick Mount Warranty¹ Yes  Certifications                                                                                                                                                                                                                                                                                                                                                                                                                                                                                                                                                                                                                                                                                                                                                                                                                                                                                                                                                                                                                                                                                                                                                                                                                                                                                                                                                                                                                                                                                                                                                                                                                                                                                                                                                                                                                                                                                                                                                                                                    | Fresh Air/Exhaust Vent/Closed    | No/Yes/Yes             |  |
| Slide-Out Chassis Window Mounting Kit (Included) Pleated Quick Mount Warranty¹ Yes  Certifications                                                                                                                                                                                                                                                                                                                                                                                                                                                                                                                                                                                                                                                                                                                                                                                                                                                                                                                                                                                                                                                                                                                                                                                                                                                                                                                                                                                                                                                                                                                                                                                                                                                                                                                                                                                                                                                                                                                                                                                                                            | Filter Type                      | Antibacterial Mesh     |  |
| Window Mounting Kit (Included) Pleated Quick Mount Warranty¹ Yes  Certifications                                                                                                                                                                                                                                                                                                                                                                                                                                                                                                                                                                                                                                                                                                                                                                                                                                                                                                                                                                                                                                                                                                                                                                                                                                                                                                                                                                                                                                                                                                                                                                                                                                                                                                                                                                                                                                                                                                                                                                                                                                              | Filter Access                    | Slide-Out              |  |
| Warranty <sup>1</sup> Yes  Certifications                                                                                                                                                                                                                                                                                                                                                                                                                                                                                                                                                                                                                                                                                                                                                                                                                                                                                                                                                                                                                                                                                                                                                                                                                                                                                                                                                                                                                                                                                                                                                                                                                                                                                                                                                                                                                                                                                                                                                                                                                                                                                     | Slide-Out Chassis                |                        |  |
| Certifications                                                                                                                                                                                                                                                                                                                                                                                                                                                                                                                                                                                                                                                                                                                                                                                                                                                                                                                                                                                                                                                                                                                                                                                                                                                                                                                                                                                                                                                                                                                                                                                                                                                                                                                                                                                                                                                                                                                                                                                                                                                                                                                | Window Mounting Kit (Included)   | Pleated Quick Mount    |  |
|                                                                                                                                                                                                                                                                                                                                                                                                                                                                                                                                                                                                                                                                                                                                                                                                                                                                                                                                                                                                                                                                                                                                                                                                                                                                                                                                                                                                                                                                                                                                                                                                                                                                                                                                                                                                                                                                                                                                                                                                                                                                                                                               | Warranty <sup>1</sup>            | Yes                    |  |
| Performance AHAM                                                                                                                                                                                                                                                                                                                                                                                                                                                                                                                                                                                                                                                                                                                                                                                                                                                                                                                                                                                                                                                                                                                                                                                                                                                                                                                                                                                                                                                                                                                                                                                                                                                                                                                                                                                                                                                                                                                                                                                                                                                                                                              | Certifications                   |                        |  |
|                                                                                                                                                                                                                                                                                                                                                                                                                                                                                                                                                                                                                                                                                                                                                                                                                                                                                                                                                                                                                                                                                                                                                                                                                                                                                                                                                                                                                                                                                                                                                                                                                                                                                                                                                                                                                                                                                                                                                                                                                                                                                                                               | Performance                      | AHAM                   |  |
| Specifications                                                                                                                                                                                                                                                                                                                                                                                                                                                                                                                                                                                                                                                                                                                                                                                                                                                                                                                                                                                                                                                                                                                                                                                                                                                                                                                                                                                                                                                                                                                                                                                                                                                                                                                                                                                                                                                                                                                                                                                                                                                                                                                | Specifications                   |                        |  |
| Refrigerant R410a                                                                                                                                                                                                                                                                                                                                                                                                                                                                                                                                                                                                                                                                                                                                                                                                                                                                                                                                                                                                                                                                                                                                                                                                                                                                                                                                                                                                                                                                                                                                                                                                                                                                                                                                                                                                                                                                                                                                                                                                                                                                                                             | Refrigerant                      | R410a                  |  |
| Shipping Weight (Approx.) 80 Lbs.                                                                                                                                                                                                                                                                                                                                                                                                                                                                                                                                                                                                                                                                                                                                                                                                                                                                                                                                                                                                                                                                                                                                                                                                                                                                                                                                                                                                                                                                                                                                                                                                                                                                                                                                                                                                                                                                                                                                                                                                                                                                                             | Shipping Weight (Approx.)        | 80 Lbs.                |  |