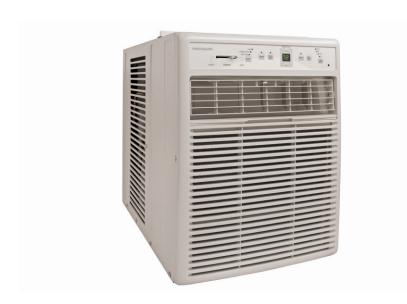

# FRIGIDAIRE.



# Home Comfort CRA103KT1



# Signature Features

# **Effortless™ Temperature Control**

Our air conditioners maintain the preset room temperature, so you will remain comfortable at all times.

#### **Remote Control**

Allows you to precisely control the temperature and fan speed from across the room.

### Ready-Select® Controls

Easily select options with the touch of a button.

#### Effortless™ Clean Filter

Our antibacterial filter reduces bacteria, room odours and other airborne particles for a cool, comfortable environment.

## Slider/Casement Air Conditioner

#### **Product Dimensions**

| 20-1/4" |
|---------|
| 14-1/5" |
| 23-1/2" |
|         |

#### More Easy-To-Use Features

#### Multi-Speed Fan

Features three different fan speeds, for more cooling flexibility.

#### Sleep Mode

Quiet operation keeps you