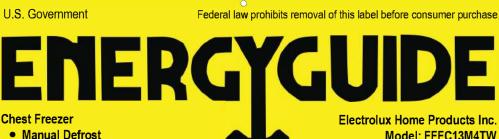

Model: FFFC13M4TW Capacity: 12.8 Cubic Feet

Compare ONLY to other labels with yellow numbers. Labels with yellow numbers are based on the same test procedures.