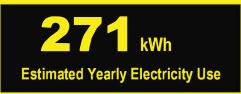

Model: FFFC13M4TW Capacity: 12.8 Cubic Feet

Compare ONLY to other labels with yellow numbers. Labels with yellow numbers are based on the same test procedures.

## **Estimated Yearly Energy Cost**



Models with similar features

Cost range not available



- Your cost will depend on your utility rates and use.
- Cost range based only on chest and other freezer models of similar capacity.
- Estimated energy cost based on a national average electricity cost of 12 cents per kWh.

## ftc.gov/energy

# Canadä ENER DE H

### Energy consumption / Consommation énergétique

# 271

kWh per year / par année

#### Uses least energy / Consomme le moins d'énergie

Type 10 11.5 to 13.4 volume in ft.3/ volume en pi3

#### Uses most energy / Consomme le plus d'énergie

Similar models compared

comparés

Numéro du modèle

Model number

FFFC13M4TW

Removal of this label before first retail purchase is an offence (S.C. 1992, c. 36).

Enlever cette étiquette avant le premier achat au détail constitue une infraction (L.C. 1992, ch. 36).

Modèles similaires