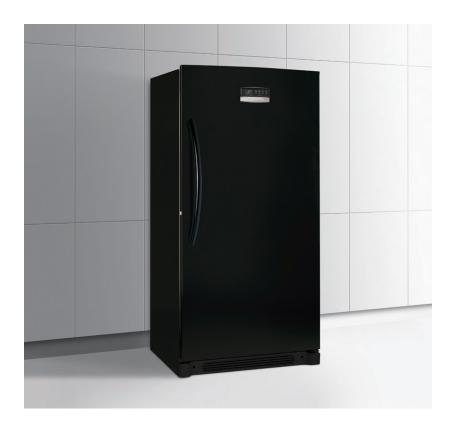

# Freezers GLFH17F8H W/B

# **Frost Free** 17 Cu. Ft. Upright

#### Color-Coordinated Handle