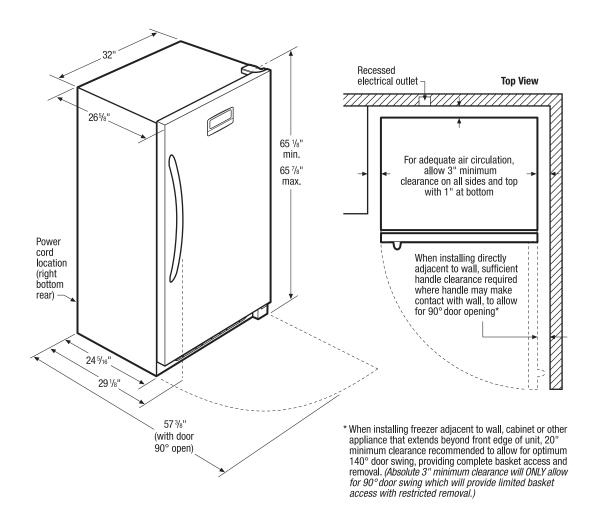

#### **Product Dimensions**

Height (Including Hinges) 65-7/8" Width 32" Depth (Including Door) 26-5/8"