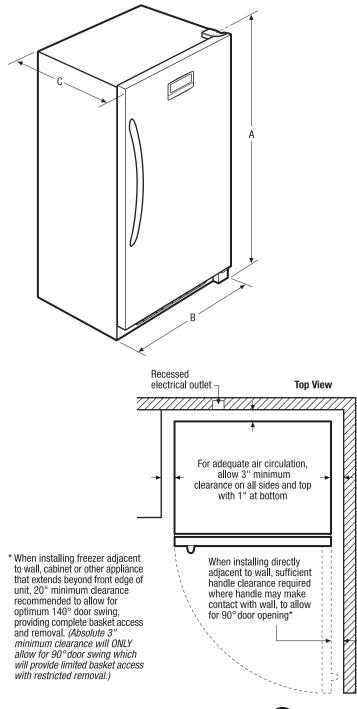

#### **Product Dimensions**

Height (Including Hinges) 65-7/8" Width 32" Depth (Including Door) 26-5/8"