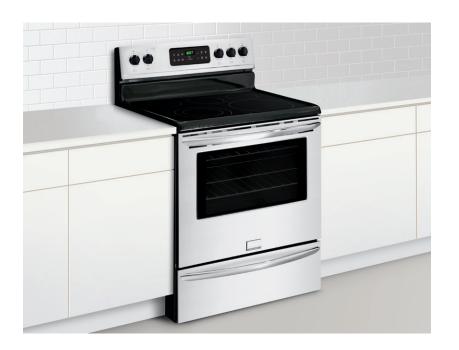

# **Freestanding Ranges** CGEF3030P F/W

## **30" Electric**

#### Available in:

Stainless (F)

| Elements    | Size                | Watts       |
|-------------|---------------------|-------------|
| Right Front | 12″                 | 2,700       |
| Right Rear  | 6″                  | 1,200       |
| Left Front  | 6″/9″<br>Expandable | 1,200/3,000 |
| Left Rear   | 6″                  | 1,200       |
| Centre      | Keep Warm<br>Zone   | 100         |