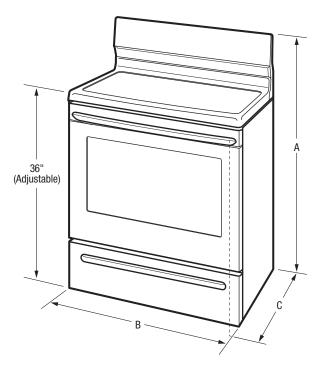

#### **Product Dimensions**

| Height (Max.)            | 47-3/4"   |
|--------------------------|-----------|
| Width                    | 29-7/8″   |
| Depth (Including Handle) | 28-13/32" |

NOTE: For planning purposes only. Always consult local and national electric codes. Refer to Product Installation Guide for detailed installation instructions on the web at frigidaire.ca.

| C | Ű | J) |
|---|---|----|
|   |   |    |

| Product Dimensions         |           | Cabinet Cutout Dimensions |     |
|----------------------------|-----------|---------------------------|-----|
| A - Height (Max.)          | 47-3/4"   | Height (Standard)         | 36″ |
| B-Width                    | 29-7/8″   | Width (Min.)              | 30″ |
| C-Depth (Including Handle) | 28-13/32" | Depth (Min.)              | 24″ |
| Depth with Door Open 90°   | 48-1/4"   |                           |     |