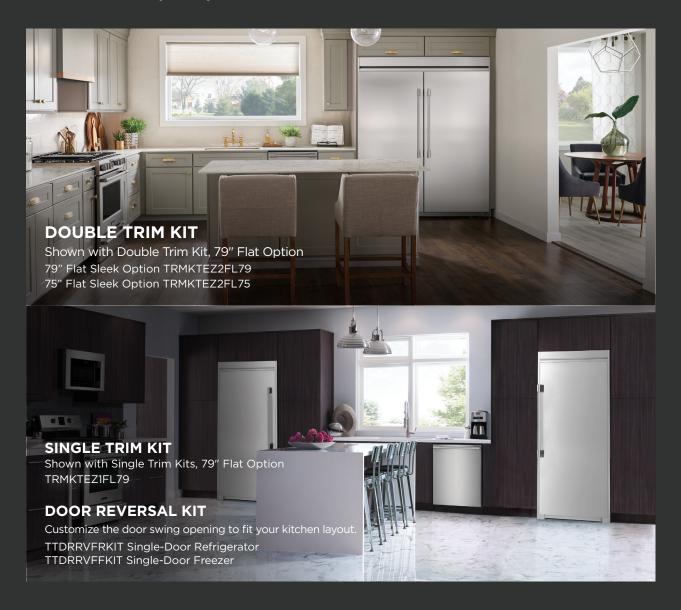

# PAIR TOGETHER\* OR APART

Designed with flexibility in mind, our single-door refrigerators and freezers can be installed together\* or separately to fit your existing kitchen, or so you can design your new kitchen exactly how you want.

### **ADDITIONAL OPTIONS.**

Add the finishing touches to help make your kitchen your own.

**DOUBLE LOUVERED TRIM KIT:** TRMKTEZ2LV79 Add the finishing touches with our 79" Double Trim Louvered Grille Option.

**ALTERNATE HANDLE:** TTGALHDLKIT A rounded handle option to match your <u>kitchen sty</u>le.