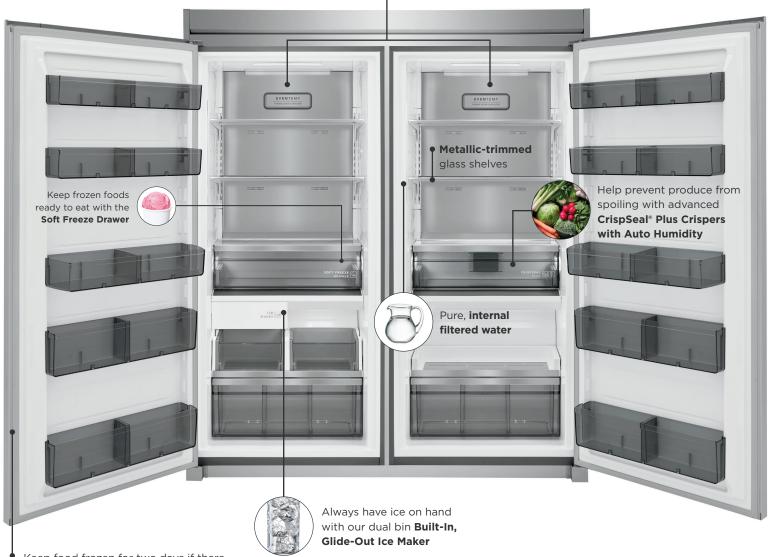

THE SINGLE-DOOR REFRIGERATOR & FREEZER TO IGNORE. **FRIGIDAIRE** PROFESSIONAL.

Upgrade to an eyecatching built-in look with our beautiful single-door refrigerator and freezer.

FPRU19F8WF / FPFU19F8WF

Keep your food fresh and reduce freezer burn with the **EvenTemp™ Cooling System** – our variable speed compressor reacts quickly to temperature fluctuations and constantly circulates cold air

Keep food frozen for two days if there is a power outage with our superior **tight seal** that locks in cold air