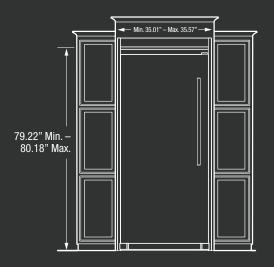

#### 79" TRMKTEZ1FL79 – Flat

Recommended cutout size: Height: 79" +/- 0.06" Width: 33" +/- 0.032" Depth: 25.25" minimum