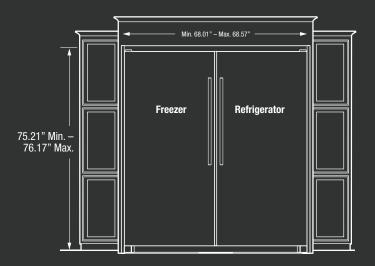

#### 75" TRMKTEZ2FL75\*- Flat

Recommended cutout size: Height: 75" +/- 0.06" Width: 66.25" +/- 0.032" Depth: 25.25" minimum