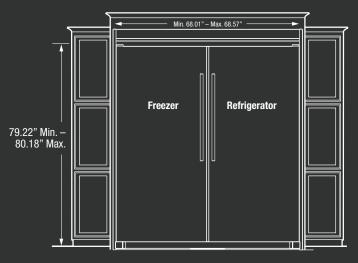

#### 79" TRMKTEZ2FL79\*- Flat

Recommended cutout size: Height: 79" +/- 0.06" Width: 66.25" +/- 0.032" Depth: 25.25" minimum