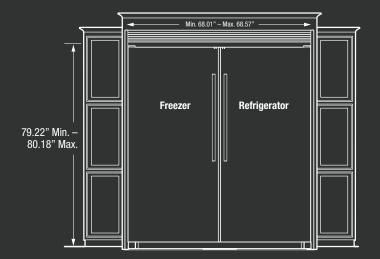

## 79" TRMKTEZ2LV79 \*- Louvered

Recommended cutout size: Height: 79" +/- 0.06" Width: 66.25" +/- 0.032" Depth: 25.25" minimum