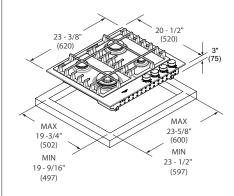

# **MATTEO**

24" GAS COOKTOP

| CODE ID                                    | CODE ID  24" GAS COOKTOP F4MGK24MB1                            |                 |
|--------------------------------------------|----------------------------------------------------------------|-----------------|
| CODE ID                                    |                                                                |                 |
| Series                                     | 400                                                            |                 |
| Finish                                     | Matte Black                                                    |                 |
| CONTROL PANEL                              |                                                                |                 |
| Control Type                               | Knobs                                                          |                 |
| COOKTOP                                    | 1.000                                                          |                 |
| Type                                       | GAS (NG or LP)                                                 |                 |
| Cooking Surface                            | Matte Black Enamel                                             |                 |
| GAS COOKTOP FEATURES                       |                                                                |                 |
| Electric Re-ignition system                | •                                                              |                 |
| Flame-out sensing                          | •                                                              |                 |
| Dual Flame Burner                          | •                                                              |                 |
| Simmer Plate                               | Optional                                                       |                 |
| Small Pot Insert (for single burners only) | Optional                                                       |                 |
| Wok Ring (for dual burner only)            | -                                                              |                 |
| Heavy Duty Cast Iron Grates                | 2                                                              |                 |
| Cooking Zones                              | 4                                                              |                 |
| Burners types                              | Sealed Burners (all) - Dual Flame/Simmer Burner (only Front-L) |                 |
| Burner material                            | Matt Brass                                                     |                 |
| Power (Max/Min) (Left)                     | -                                                              |                 |
| Power (Max/Min) (Front-L)                  | 20000 (BTU/h) - 5865W / 850 (BTU/h) - 250W                     |                 |
| Power (Max/Min) (Rear-L)                   | 8000 (BTU/h) - 2350W / 1300 (BTU/h) - 380W                     |                 |
| Power (Max/Min) (Front Center)             | -                                                              |                 |
| Power (Max/Min) (Rear Center)              | -                                                              |                 |
| Power (Max/Min) (Front-R)                  | 4000 (BTU/h) - 1175W / 1000 (BTU/h) - 295W                     |                 |
| Power (Max/Min) (Rear-R)                   | 12000 (BTU/h) - 3520W / 2200 (BTU/h) - 645W                    |                 |
| DIMENSIONS/WEIGHT                          |                                                                |                 |
| Overall dim - Width                        | 24 - 3/8"                                                      | 620 mm          |
| Overall dim - Height                       | 3"                                                             | 132 mm          |
| Overall dim - Depth                        | 20 - 1/2"                                                      | 520 mm          |
| Cut-out - Width (min - max)                | 23 - 1/2", 23 - 5/8"                                           | 567 mm - 600 mm |
| Cut-out - Height (min)                     | 3 - 3/8"                                                       | 86 mm           |
| Cut-out - Depth (min - max)                | 19 - 9/16", 19 - 3/4"                                          | 497 mm - 502 mm |
| Gross Weight                               | 41 lbs                                                         | 19 kg           |
| POWER / RATINGS (120 V, 60 HZ)             |                                                                |                 |
| Amps                                       | 0.1A                                                           |                 |
| Max Power                                  | 44000 (BTU/h) - 12900W                                         |                 |
| Power Cable                                | Nema 5 - 15P                                                   |                 |
| INSTRUCTIONS FOR USE                       |                                                                |                 |
| Use & Care Manual / Installation Manual    | English / French / Spanish                                     |                 |