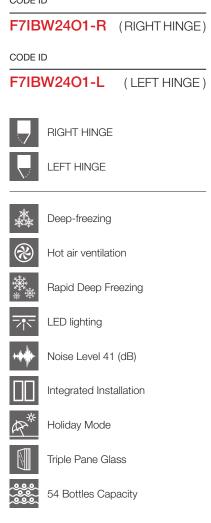

#### CODE ID

# WINE CELLAR

24" OVERLAY BUILT-IN WINE CELLAR

| CODE ID                                    | 24" BUILT-IN WINE CELLAR<br>F7IBW2401-L (LEFT HINGE)<br>F7IBW2401-R (RIGHT HINGE) |         |
|--------------------------------------------|-----------------------------------------------------------------------------------|---------|
| Series                                     | 700                                                                               |         |
| Finish                                     | Overlay Panel                                                                     |         |
| PERFORMANCES/CAPACITY                      |                                                                                   |         |
| Noise Level db                             | 41                                                                                |         |
| Riserva Compartment capacity (bottles)     | 36                                                                                |         |
| Wine Cellar Compartment capacity (bottles) | 18                                                                                |         |
| Flexzone Bottom-Drawer capacity (cbft)     | 2                                                                                 |         |
| FEATURES                                   |                                                                                   |         |
| Riserva storage compartment                |                                                                                   |         |
| Natural wood shelves                       | 6                                                                                 |         |
| Wine Cellar Compartment                    |                                                                                   |         |
| Natural wood shelves                       | 3                                                                                 |         |
| Flexzone Bottom-Drawer                     |                                                                                   |         |
| White Painted Drawers                      | 1                                                                                 |         |
| Internal Drawers                           | 1                                                                                 |         |
| LED lighting                               | •                                                                                 |         |
| Glass door                                 | •                                                                                 |         |
| Equipment                                  |                                                                                   |         |
| TriplePlay Refrigeration                   | •                                                                                 |         |
| No Frost                                   | •                                                                                 |         |
| Flexzone                                   | •                                                                                 |         |
| TruPivot hinges                            | •                                                                                 |         |
| DIMENSIONS/WEIGHT                          |                                                                                   |         |
| Width in                                   | 23 - 5/8"                                                                         | 600 mm  |
| Height in                                  | 83 - 1/2"                                                                         | 2121 mm |
| Depth without handle in                    | 24"                                                                               | 610 mm  |
| Minimum niche height in                    | 84"                                                                               | 2134 mm |
| Door clearance in                          | 46"                                                                               | 1168 mm |
| Door opening angle                         | 105°                                                                              |         |
| Net Weight                                 | 386 lbs                                                                           | 175 kg  |
| POWER / RATINGS (115 V, 60 HZ)             |                                                                                   |         |
| Watts / Amps                               | 472W - 4.1A                                                                       |         |
| Power Cable                                | Nema 5-15P                                                                        |         |
| INSTRUCTIONS FOR USE                       |                                                                                   |         |
| Use & Care Manual / Installation Manual    | English / French / Spanish                                                        |         |