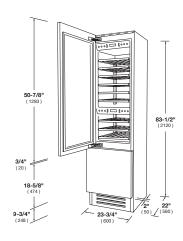

# WINE CELLAR

24" OVERLAY BUILT-IN WINE CELLAR

| CODE ID                                    | 24" BUILT-IN WINE CELLAR<br>F7IBW2401-L (LEFT HINGE)<br>F7IBW2401-R (RIGHT HINGE) |         |
|--------------------------------------------|-----------------------------------------------------------------------------------|---------|
| Series                                     | 700                                                                               |         |
| Finish                                     | Overlay Panel                                                                     |         |
| PERFORMANCES/CAPACITY                      |                                                                                   |         |
| Noise Level db                             | 41                                                                                |         |
| Riserva Compartment capacity (bottles)     | 36                                                                                |         |
| Wine Cellar Compartment capacity (bottles) | 18                                                                                |         |
| Flexzone Bottom-Drawer capacity (cbft)     | 2                                                                                 |         |
| FEATURES                                   |                                                                                   |         |
| Riserva storage compartment                |                                                                                   |         |
| Natural wood shelves                       | 6                                                                                 |         |
| Wine Cellar Compartment                    |                                                                                   |         |
| Natural wood shelves                       | 3                                                                                 |         |
| Flexzone Bottom-Drawer                     |                                                                                   |         |
| White Painted Drawers                      | 1                                                                                 |         |
| Internal Drawers                           | 1                                                                                 |         |
| LED lighting                               | •                                                                                 |         |
| Glass door                                 | •                                                                                 |         |
| Equipment                                  |                                                                                   |         |
| TriplePlay Refrigeration                   | •                                                                                 |         |
| No Frost                                   | •                                                                                 |         |
| Flexzone                                   | •                                                                                 |         |
| TruPivot hinges                            | •                                                                                 |         |
| DIMENSIONS/WEIGHT                          |                                                                                   |         |
| Width in                                   | 23 - 5/8"                                                                         | 600 mm  |
| Height in                                  | 83 - 1/2"                                                                         | 2121 mm |
| Depth without handle in                    | 24"                                                                               | 610 mm  |
| Minimum niche height in                    | 84"                                                                               | 2134 mm |
| Door clearance in                          | 46"                                                                               | 1168 mm |
| Door opening angle                         | 105°                                                                              |         |
| Net Weight                                 | 386 lbs                                                                           | 175 kg  |
| POWER / RATINGS (115 V, 60 HZ)             |                                                                                   |         |
| Watts / Amps                               | 472W - 4.1A                                                                       |         |
| Power Cable                                | Nema 5-15P                                                                        |         |
| INSTRUCTIONS FOR USE                       |                                                                                   |         |
| Use & Care Manual / Installation Manual    | English / French / Spanish                                                        |         |