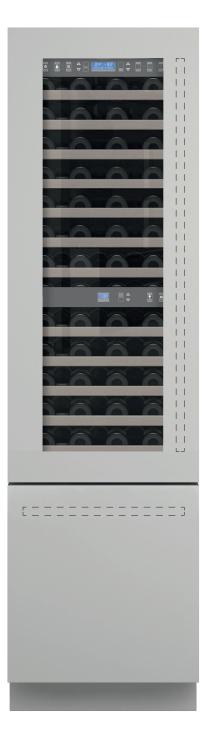

#### WINE CELLAR

Overlay Panel Cave Storage Compartment Natural Wood Shelves for 36 bottles Wine Cellar Compartment Natural Wood Shelves for 18 bottles TriplePlay Refrigeration Total No Frost LED Lighting Brilliant white aluminium interior FlexZone Bottom Drawer

# WINE CELLAR

24" OVERLAY BUILT-IN WINE CELLAR

| CODE ID                                    | 24" BUILT-IN WINE CELLAR<br>F7IBW2401-L (LEFT HINGE)<br>F7IBW2401-R (RIGHT HINGE) |         |
|--------------------------------------------|-----------------------------------------------------------------------------------|---------|
| Series                                     | 700                                                                               |         |
| Finish                                     | Overlay Panel                                                                     |         |
| PERFORMANCES/CAPACITY                      |                                                                                   |         |
| Noise Level db                             | 41                                                                                |         |
| Riserva Compartment capacity (bottles)     | 36                                                                                |         |
| Wine Cellar Compartment capacity (bottles) | 18                                                                                |         |
| Flexzone Bottom-Drawer capacity (cbft)     | 2                                                                                 |         |
| FEATURES                                   |                                                                                   |         |
| Riserva storage compartment                |                                                                                   |         |
| Natural wood shelves                       | 6                                                                                 |         |
| Wine Cellar Compartment                    |                                                                                   |         |
| Natural wood shelves                       | 3                                                                                 |         |
| Flexzone Bottom-Drawer                     |                                                                                   |         |
| White Painted Drawers                      | 1                                                                                 |         |
| Internal Drawers                           | 1                                                                                 |         |
| LED lighting                               | •                                                                                 |         |
| Glass door                                 | •                                                                                 |         |
| Equipment                                  |                                                                                   |         |
| TriplePlay Refrigeration                   | •                                                                                 |         |
| No Frost                                   | •                                                                                 |         |
| Flexzone                                   | •                                                                                 |         |
| TruPivot hinges                            | •                                                                                 |         |
| DIMENSIONS/WEIGHT                          |                                                                                   |         |
| Width in                                   | 23 - 5/8"                                                                         | 600 mm  |
| Height in                                  | 83 - 1/2"                                                                         | 2121 mm |
| Depth without handle in                    | 24"                                                                               | 610 mm  |
| Minimum niche height in                    | 84"                                                                               | 2134 mm |
| Door clearance in                          | 46"                                                                               | 1168 mm |
| Door opening angle                         | 105°                                                                              |         |
| Net Weight                                 | 386 lbs                                                                           | 175 kg  |
| POWER / RATINGS (115 V, 60 HZ)             |                                                                                   |         |
| Watts / Amps                               | 472W - 4.1A                                                                       |         |
| Power Cable                                | Nema 5-15P                                                                        |         |
| INSTRUCTIONS FOR USE                       |                                                                                   |         |
| Use & Care Manual / Installation Manual    | English / French / Spanish                                                        |         |