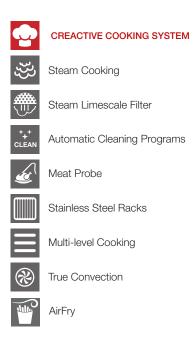

### FEATURES

3 in 1 Oven: Steam, Convection, and Combi-steam Stainless Interior with broiler Quick Access Menu Automatic Programs Meat Probe 240 Volt Connection Steam Generator

#### PERFORMANCE

12 Functions Automatic Cooking Pre-selected and customizable recipes (weight, temperature, cooking time) Steam System Combined Cooking Functions Steam Recovery Cycle CLEAN, assisted cleaning cycle for oven interior and steam circuit