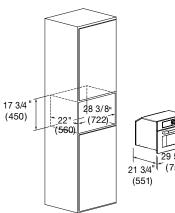

# MATTEO

30" COMBI STEAM OVEN

| CODE ID                                 | 30" COMBI STEAM OVEN<br>F7MSCO30MB1 |                      |
|-----------------------------------------|-------------------------------------|----------------------|
|                                         |                                     |                      |
| Series                                  | 700                                 |                      |
| Finish                                  | Matte Black                         |                      |
| CONTROL PANEL                           |                                     |                      |
| Programming                             | MODULAR - Electronic                |                      |
| Control Type                            | Dual Full Touch Keyboard            |                      |
| Automatic Cooking                       | •                                   |                      |
| Auto power off                          | •                                   |                      |
| OVEN                                    |                                     |                      |
| Туре                                    | Steam Oven                          |                      |
| Interiors                               | Stainless Steel                     |                      |
| Pull-down Door                          | •                                   |                      |
| MAIN FEATURES                           |                                     |                      |
| Total Capacity ( It )                   | 39,9                                |                      |
| Tootal Capacity ( cu. ft. )             | 1,41                                |                      |
| Tangential cooling ventilation          | •                                   |                      |
| Total no. of modes                      | 12                                  |                      |
| PERFORMANCE                             |                                     |                      |
| Maximum cooking temperature             | 230°C / 446°F                       |                      |
| Automatic Cooking                       | •                                   |                      |
| Steam 210°F / 270°F                     | •                                   |                      |
| Steam Injection 210°F                   | •                                   |                      |
| Steam + Fan Assisted                    | •                                   |                      |
| Assisted Cleaning (CLEAN)               | •                                   |                      |
| Power Output Grill (W)                  | 1500                                |                      |
| Oven Lights                             | 1x20W Halogen                       |                      |
| Broil Upper Heating Element             | 1500W (240V)                        |                      |
| Steamer                                 | 1500W (240V)                        |                      |
| Lower Element Wattage                   | 300W (240V)                         |                      |
| Convection Element Wattage              | 2300W (240V)                        |                      |
| SAFETY                                  |                                     |                      |
| Safety Door/ no. Panes of Glass         | •/3                                 |                      |
| Control Lock                            | •                                   |                      |
| ACCESSORIES                             |                                     |                      |
| No. of Lights (20 W halogen)            | 1                                   |                      |
| Removable tank (liters / fl oz)         | 1.4 / 45                            |                      |
| No./Type of Gastronorm Trays            | 2 / Stainless Steel                 |                      |
| Grey Metal Flat/no. of Supports         | 1/1                                 |                      |
| DIMENSIONS / WEIGHT                     |                                     |                      |
| Width in/mm                             | 29 - 5/8"                           | 754 mm               |
| Height in/mm                            | 18 - 5/8"                           | 473 mm               |
| Depht in/mm                             | 21 - 3/4"                           | 551 mm               |
| Recess (LxHxP) in/mm                    | (21 - 3/4" x 17- 3/4" x 22")        | (722 x 450 x 560 mm) |
| POWER / RATINGS                         |                                     |                      |
| KW/Amps rating at 120-240V, 60Hz        | 3.3kW - 13.7A                       |                      |
| KW/Amps rating at 120-208V, 60Hz        | 2.48kW - 11.9A                      |                      |
| Power Cord                              | Cable + Conduit                     |                      |
| INSTRUCTIONS FOR USE                    |                                     |                      |
| Use & Care Manual / Installation Manual | EN, SP, FR                          |                      |