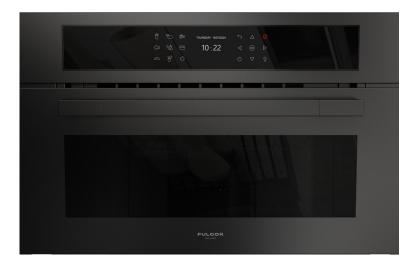

# 30" COMBI STEAM OVEN

700 SERIES OVEN

4

CODE ID

## F7MSCO30MB1

### FEATURES

3 in 1 Oven: Steam, Convection, and Combi-steam Stainless Interior with broiler Quick Access Menu Automatic Programs Meat Probe 240 Volt Connection Steam Generator

#### PERFORMANCE

12 Functions Automatic Cooking Pre-selected and customizable recipes (weight, temperature, cooking time) Steam System Combined Cooking Functions Steam Recovery Cycle CLEAN, assisted cleaning cycle for oven interior and steam circuit