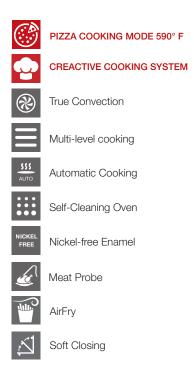

#### OVEN

15 cooking modes Automatic cooking with preselected and customizable recipes (weight, temperature, cooking time) Sabbath Mode BOOST to rapidly reach the pre-selected temperature PYROLYSIS Self-cleaning Pizza cooking mode 590° F

### FEATURES

Control panel with touch controls Meat Probe Black Porcelain enameled interior Internal lighting Total capacity 66,8 lt Total capacity 2,36 cu.ft. AirFry