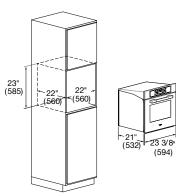

# MATTEO

24" MULTIFUNCTION SELF-CLEANING OVEN

23 1/2 " (596)

| CODE ID                                   | 24" MULTIFUNCTION SELF-CLEANING OVEN<br>F7MSP24MB1 |
|-------------------------------------------|----------------------------------------------------|
|                                           | T MOF 24MDT                                        |
|                                           | PYRO                                               |
| Size<br>Colour                            | 24"<br>MATTE VLACK                                 |
|                                           |                                                    |
| Oven Type                                 | Multifunction (True Euro Conv.)<br>Electronic      |
| Temperature Regulation<br>CONTROL PANEL   | Electronic                                         |
| Control type                              | MODULAR - Electronic                               |
| Display                                   | TFT 3,5"                                           |
| Menu Recipes                              | •                                                  |
| Commands                                  | Dual Fuel Touch keyboard                           |
| Language                                  | 6                                                  |
| SPECIAL FEATURES                          |                                                    |
| Demo Mode                                 | •                                                  |
| Brightness setting (ON condition)         | •                                                  |
| Brightness setting (OFF condition)        | •                                                  |
| Beeper volume setting                     | •                                                  |
| Date format                               | •                                                  |
| Child Door Lock                           | •                                                  |
| Sabbath mode                              | •                                                  |
| 12/24 hours clock format                  | •                                                  |
| kg/lb weight unit                         | •                                                  |
| °C/°F degree unit                         | •                                                  |
| Door micro switch                         | •                                                  |
| Pizza cooking mode                        | 590° F (310 °C)                                    |
| Pyrolitic self cleaning                   | •                                                  |
| Maximum cooking temperature               | 590° F (290°C)                                     |
| Event logs (for Service)                  | •                                                  |
| OVEN DOOR                                 |                                                    |
| Oven Glass Window                         | Panoramic Glass                                    |
| Door Cooling System                       | 4 Pane Heat Resistant Glass                        |
| Door Hinges                               | Steady Tilt (Soft Close)                           |
| Handle style                              | Flat Steel                                         |
| OVEN CAVITY                               |                                                    |
| Total Capacity ( It )                     | 66,8                                               |
| Total Capacity ( cu. ft. )                | 2,36                                               |
| Cavity Enameling Colour<br>Rack Positions | Black<br>5                                         |
| Oven Lights                               | 1 x 20W Halogen                                    |
| Broil Upper Heating Element               | 1200 W (240V)                                      |
| Upper Heating Element                     | 1200 W (240V)<br>1000W (240V)                      |
| Concealed Bake Lower Heating Element      | 1100 W (240V)                                      |
| Convection Element Wattage                | 2300W (240V)                                       |
| OVEN ACCESSORIES                          |                                                    |
| Flat Chromed racks                        | 2                                                  |
| Tray n./type                              | 1/ enameled                                        |
| Telescopic chromed rack                   | -                                                  |
| Meat probe                                | -                                                  |
| AirFry Tray n./type                       | 1/ enameled                                        |
| DIMENSIONS/WEIGHT - (IN OR LBS)           |                                                    |
| Overall dim - width                       | 23 3/8" (594mm)                                    |
| Overall dim - height                      | 23 1/2" (596mm)                                    |
| Overall dim - depth                       | 21" (532mm)                                        |
| Cutout - width                            | 22" (560mm)                                        |
| Cutout - height (min)                     | 23" (585mm)                                        |
| Cutout - depth (min)                      | 22" (560mm)                                        |
| POWER / RATINGS                           |                                                    |
| KW/Amps rating at 120/240V, 60Hz          | 3.45kW - 14.3Amps                                  |
| KW/Amps rating at 120/208V, 60Hz          | 2.59kW - 12.4Amps                                  |
| Cable + Conduit                           | •                                                  |
| INSTRUCTIONS FOR USE                      |                                                    |
| Instruction Manual                        | EN, FR, ES                                         |