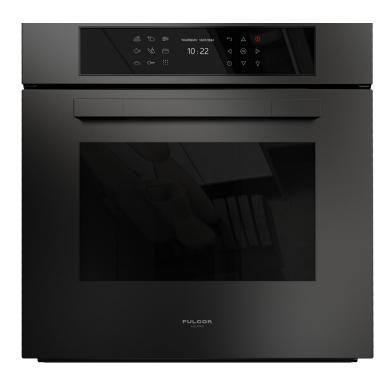

#### OVEN

15 cooking modes Automatic cooking with preselected and customizable recipes (weight, temperature, cooking time) Sabbath Mode BOOST to rapidly reach the pre-selected temperature PYROLYSIS Self-cleaning Pizza cooking mode 590° F

### SAFETY

Cool door with 4-pane glass 2-speed tangential cooling ventilation Keypad and door safety lock function Smoke catalyst Soft Closing

### FEATURES

Control panel with touch controls Meat Probe Black Porcelain enameled interior Internal lighting Total capacity 66,8 lt Total capacity 2,36 cu.ft. AirFry