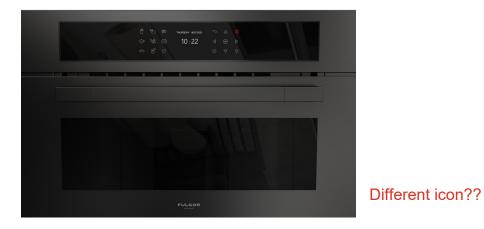

30" COMBI SPEED OVEN

### F7MSPD30MB1

Microwave Cooking

Thawing

True Convection

Automatic Cooking

Cool Touch Door

Multi-level cooking

AirFry (oven-frying) function

## OVEN

3 in 1 Oven:
Microwave, Convection, and Combi
Stainless Interior with broiler
Quick Access Menu
Dual Keyboard
Automatic Programs
240 Volt Connection

## PERFORMANCE

10 Combined Functions
Automatic Cooking
Pre-selected and customizable recipes
(weight, temperature, cooking time)
Microwave mode (6 levels)
Fan assisted mode
Combined Cooking mode
Microwave and Grill mode
Defrosting by time and weight