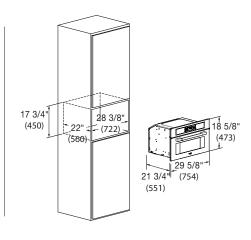

#### COMBI SPEED OVEN

| CODE ID                                 | 30" COMBI SPEED OVEN<br>F7MSPD30MB1   |                      |
|-----------------------------------------|---------------------------------------|----------------------|
| Туре                                    | Microwave - Speed Oven                |                      |
| Finish                                  | Matte Black                           |                      |
| Temperature Regulation                  | Electronic                            |                      |
| FUNCTIONS                               |                                       |                      |
| Microwave                               | •                                     |                      |
| Convection roast                        | •                                     |                      |
|                                         | •                                     |                      |
| Convection broil                        |                                       |                      |
| Broil                                   | •                                     |                      |
| Recipes                                 | •                                     |                      |
| Oven Lights                             | •                                     |                      |
| CONTROL PANEL                           |                                       |                      |
| Control type                            | Dual Full Touch Keyboard - Electronic |                      |
| Display                                 | TFT 3.5"                              |                      |
| Menu Recipes                            | •                                     |                      |
| Language                                | 4                                     |                      |
| SPECIAL FEATURES                        |                                       |                      |
| 12/24 hour clock format                 | •                                     |                      |
| °C/°F                                   | •                                     |                      |
|                                         |                                       |                      |
| OVEN DOOR                               |                                       |                      |
| Cool door                               | •                                     |                      |
| OVEN CAPACITY                           |                                       |                      |
| Total Capacity (It)                     | 41,3                                  |                      |
| Total Capacity ( cu. ft. )              | 1,46                                  |                      |
| Cavity Enamel Color                     | Stainless Steel                       |                      |
| Rack Positions                          | 3<br>1x20W Halogen                    |                      |
| Oven Lights Broil Upper Heating Element | 1500W (240V)                          |                      |
| Convection Element Wattage              | 2300W (240V)                          |                      |
| ACCESSORIES                             | 2300vv (240v)                         |                      |
| Chrome racks                            | 1                                     |                      |
| Stainless Steel Tray                    | •                                     |                      |
| SIZE                                    |                                       |                      |
| Overall dim - width                     | 29 - 5/8"                             | 754 mm               |
| Overall dim - height                    | 18 - 5/8"                             | 473 mm               |
| Overall dim - depth                     | 21 - 3/4"                             | 551 mm               |
| Recess (LxHxP) in/mm                    | (28 - 3/8" x 17- 3/4" x 22")          | (722 x 450 x 560 mm) |
| POWER / RATINGS                         |                                       | ·                    |
| KW/Amps rating at 120-240V, 60Hz        | 3.4kW - 14A                           |                      |
| KW/Amps rating at 120-208V, 60Hz        | 2.7kW - 13A                           |                      |
| Microwave Input power                   | 1850 W                                |                      |
| Microwave Output power                  | 900 W                                 |                      |
| Microwave frequency                     | 2450 mHz                              |                      |
| Cable + Conduit                         | •                                     |                      |
| INSTRUCTION FOR USE                     |                                       |                      |
| Use & Care Manual / Installation Manual | EN, SP, FR                            |                      |