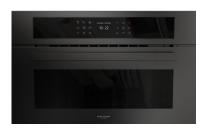

# **MATTEO**

#### COMBI SPEED OVEN

| CODE ID                                 | 30" COMBI SPEED OVEN<br>F7MSPD30MB1   |                      |
|-----------------------------------------|---------------------------------------|----------------------|
| Туре                                    | Microwave - Speed Oven                |                      |
| Finish                                  | Matte Black                           |                      |
| Temperature Regulation                  | Electronic                            |                      |
| FUNCTIONS                               |                                       |                      |
| Microwave                               | •                                     |                      |
| Convection roast                        | •                                     |                      |
|                                         | •                                     |                      |
| Convection broil                        |                                       |                      |
| Broil                                   | •                                     |                      |
| Recipes                                 | •                                     |                      |
| Oven Lights                             | •                                     |                      |
| CONTROL PANEL                           |                                       |                      |
| Control type                            | Dual Full Touch Keyboard - Electronic |                      |
| Display                                 | TFT 3.5"                              |                      |
| Menu Recipes                            | •                                     |                      |
| Language                                | 4                                     |                      |
| SPECIAL FEATURES                        |                                       |                      |
| 12/24 hour clock format                 | •                                     |                      |
| °C/°F                                   | •                                     |                      |
|                                         |                                       |                      |
| OVEN DOOR                               |                                       |                      |
| Cool door                               | •                                     |                      |
| OVEN CAPACITY                           |                                       |                      |
| Total Capacity (It)                     | 41,3                                  |                      |
| Total Capacity ( cu. ft. )              | 1,46                                  |                      |
| Cavity Enamel Color                     | Stainless Steel                       |                      |
| Rack Positions                          | 3<br>1x20W Halogen                    |                      |
| Oven Lights Broil Upper Heating Element | 1500W (240V)                          |                      |
| Convection Element Wattage              | 2300W (240V)                          |                      |
| ACCESSORIES                             | 2300vv (240v)                         |                      |
| Chrome racks                            | 1                                     |                      |
| Stainless Steel Tray                    | •                                     |                      |
| SIZE                                    |                                       |                      |
| Overall dim - width                     | 29 - 5/8"                             | 754 mm               |
| Overall dim - height                    | 18 - 5/8"                             | 473 mm               |
| Overall dim - depth                     | 21 - 3/4"                             | 551 mm               |
| Recess (LxHxP) in/mm                    | (28 - 3/8" x 17- 3/4" x 22")          | (722 x 450 x 560 mm) |
| POWER / RATINGS                         |                                       | ·                    |
| KW/Amps rating at 120-240V, 60Hz        | 3.4kW - 14A                           |                      |
| KW/Amps rating at 120-208V, 60Hz        | 2.7kW - 13A                           |                      |
| Microwave Input power                   | 1850 W                                |                      |
| Microwave Output power                  | 900 W                                 |                      |
| Microwave frequency                     | 2450 mHz                              |                      |
| Cable + Conduit                         | •                                     |                      |
| INSTRUCTION FOR USE                     |                                       |                      |
| Use & Care Manual / Installation Manual | EN, SP, FR                            |                      |