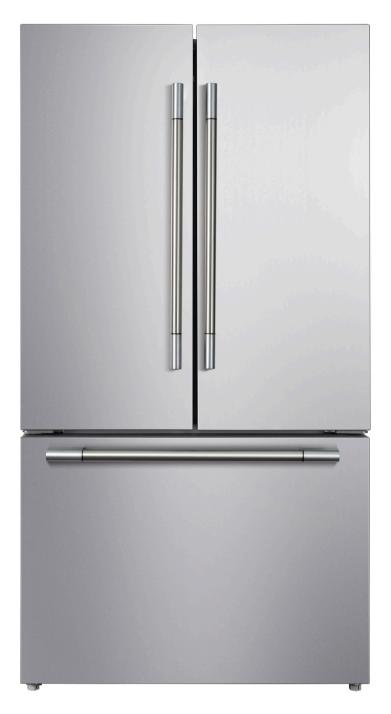

#### BOTTOM MOUNT STAINLESS STEEL FRIDGE

# FM4FBM36SS

LED Lighting

Total No Frost

Noise Level 42 (dB)

Deep Freezing

Active Cooling

# 36" FRENCH DOOR FRIDGE

BOTTOM MOUNT STAINLESS STEEL FRIDGE

| CODE ID                                 | 36" BUILT-IN FRIDGE      |
|-----------------------------------------|--------------------------|
|                                         | FM4FBM36SS               |
| Finish                                  | Stainless Steel          |
| PERFORMANCE/CAPACITY                    |                          |
| Cooling System                          | Frost Free               |
| Control System                          | Electronic               |
| Energy Star Qualified                   | Yes                      |
| Refrigerant                             | R600A                    |
| Noise Level dB(A)                       | 42                       |
| Total Net Volume, cu. ft. (Liters)      | 20.3 (575)               |
| Fresh Food Net Volume, cu. ft. (Liters) | 14.2 (402)               |
| Freezer Net Volume, cu. ft. (Liters)    | 6.1 (173)                |
| FEATURES                                |                          |
| Fridge Compartment                      |                          |
| Control Display                         | Digital                  |
| Automatic Defrost                       | Yes                      |
| Interior Lighting                       | LED                      |
| Spill-proof Shelves                     | 2                        |
| Crispers                                | 3                        |
| Door Bins                               | 6                        |
| Compressor                              | Inverter Fixed Frequency |
| Fan Assisted Cooling                    | Yes                      |
| Freezer Compartment                     |                          |
| Automatic Defrost                       | Yes                      |
| Freezer Drawers                         | 1                        |
| Ice Maker                               | Yes                      |
| DIMENSIONS/WEIGHT                       |                          |
| Width in. (mm)                          | 36 (911)                 |
| Height in. (mm)                         | 70-1/16 (1780)           |
| Depth in. (mm)                          | 27-13/16 (706)           |
| Product Weight lbs. (kg)                | 191.8 (87)               |
| POWER / RATINGS                         |                          |
| Dedicated Circuit, V/Amps               | 120 V - 15 A             |
| Supply voltage, V/Hz                    | 120 V - 60 Hz            |
| Rated Current, Amps                     | 2.7 A                    |