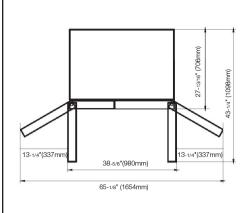

# 36" FRENCH DOOR FRIDGE

BOTTOM MOUNT STAINLESS STEEL FRIDGE

| CODE ID                                 | 36" BUILT-IN FRIDGE      |
|-----------------------------------------|--------------------------|
|                                         | FM4FBM36SS               |
| Finish                                  | Stainless Steel          |
| PERFORMANCE/CAPACITY                    |                          |
| Cooling System                          | Frost Free               |
| Control System                          | Electronic               |
| Energy Star Qualified                   | Yes                      |
| Refrigerant                             | R600A                    |
| Noise Level dB(A)                       | 42                       |
| Total Net Volume, cu. ft. (Liters)      | 20.3 (575)               |
| Fresh Food Net Volume, cu. ft. (Liters) | 14.2 (402)               |
| Freezer Net Volume, cu. ft. (Liters)    | 6.1 (173)                |
| FEATURES                                |                          |
| Fridge Compartment                      |                          |
| Control Display                         | Digital                  |
| Automatic Defrost                       | Yes                      |
| Interior Lighting                       | LED                      |
| Spill-proof Shelves                     | 2                        |
| Crispers                                | 3                        |
| Door Bins                               | 6                        |
| Compressor                              | Inverter Fixed Frequency |
| Fan Assisted Cooling                    | Yes                      |
| Freezer Compartment                     |                          |
| Automatic Defrost                       | Yes                      |
| Freezer Drawers                         | 1                        |
| Ice Maker                               | Yes                      |
| DIMENSIONS/WEIGHT                       |                          |
| Width in. (mm)                          | 36 (911)                 |
| Height in. (mm)                         | 70-1/16 (1780)           |
| Depth in. (mm)                          | 27-13/16 (706)           |
| Product Weight lbs. (kg)                | 191.8 (87)               |
| POWER / RATINGS                         |                          |
| Dedicated Circuit, V/Amps               | 120 V - 15 A             |
| Supply voltage, V/Hz                    | 120 V - 60 Hz            |
| Rated Current, Amps                     | 2.7 A                    |