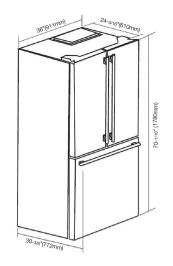

# 36" FRENCH DOOR FRIDGE

BOTTOM MOUNT STAINLESS STEEL FRIDGE

| CODE ID                                 | 36" BUILT-IN FRIDGE      |
|-----------------------------------------|--------------------------|
|                                         | FM4FBM36SS               |
| Finish                                  | Stainless Steel          |
| PERFORMANCE/CAPACITY                    |                          |
| Cooling System                          | Frost Free               |
| Control System                          | Electronic               |
| Energy Star Qualified                   | Yes                      |
| Refrigerant                             | R600A                    |
| Noise Level dB(A)                       | 42                       |
| Total Net Volume, cu. ft. (Liters)      | 20.3 (575)               |
| Fresh Food Net Volume, cu. ft. (Liters) | 14.2 (402)               |
| Freezer Net Volume, cu. ft. (Liters)    | 6.1 (173)                |
| FEATURES                                |                          |
| Fridge Compartment                      |                          |
| Control Display                         | Digital                  |
| Automatic Defrost                       | Yes                      |
| Interior Lighting                       | LED                      |
| Spill-proof Shelves                     | 2                        |
| Crispers                                | 3                        |
| Door Bins                               | 6                        |
| Compressor                              | Inverter Fixed Frequency |
| Fan Assisted Cooling                    | Yes                      |
| Freezer Compartment                     |                          |
| Automatic Defrost                       | Yes                      |
| Freezer Drawers                         | 1                        |
| Ice Maker                               | Yes                      |
| DIMENSIONS/WEIGHT                       |                          |
| Width in. (mm)                          | 36 (911)                 |
| Height in. (mm)                         | 70-1/16 (1780)           |
| Depth in. (mm)                          | 27-13/16 (706)           |
| Product Weight lbs. (kg)                | 191.8 (87)               |
| POWER / RATINGS                         |                          |
| Dedicated Circuit, V/Amps               | 120 V - 15 A             |
| Supply voltage, V/Hz                    | 120 V - 60 Hz            |
| Rated Current, Amps                     | 2.7 A                    |