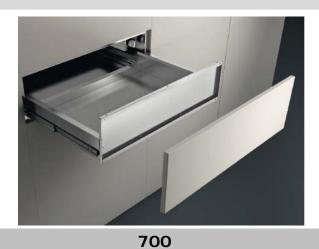

## **30" WARMING DRAWER OVERLAY PANEL**

## F7IWD3001





| Series                                                          |                                         |
|-----------------------------------------------------------------|-----------------------------------------|
| Size                                                            | 30"                                     |
| Main Colour                                                     | SS                                      |
| Logo                                                            | •                                       |
| Aestethics                                                      | Stainless Steel                         |
| Туре                                                            | WARMING DRAWER                          |
| Drawer Surface