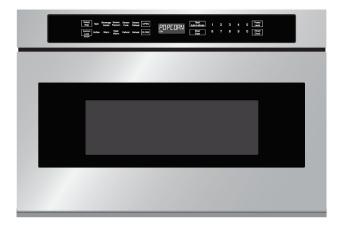

## **DISTINTO**

24" DRAWER MICROWAVE

| CODE ID                                 | 24" BUILT-IN MICROWAVE - F7DMW24S2                                                                                                                                                       |
|-----------------------------------------|------------------------------------------------------------------------------------------------------------------------------------------------------------------------------------------|
| MW Types                                | Drawer                                                                                                                                                                                   |
| Drawer Opening                          | Open/Close Button                                                                                                                                                                        |
| Finish                                  | Stainless Steel / Black Glass                                                                                                                                                            |
| Oven Floor                              | Patterned Glass                                                                                                                                                                          |
| CONTROL PANEL                           |                                                                                                                                                                                          |
| Control Panel Location                  | Center Top                                                                                                                                                                               |
| Control Panel Type                      | Touch control                                                                                                                                                                            |
| Display Type                            | LCD                                                                                                                                                                                      |
| Display Color                           | White on Black Background                                                                                                                                                                |
| CAPACITIES                              |                                                                                                                                                                                          |
| Cavity Size ( cu.ft )                   | 1.2                                                                                                                                                                                      |
| FEATURES                                | ***                                                                                                                                                                                      |
| Timer/Setting                           | •                                                                                                                                                                                        |
| Power Selection                         | 11 levels                                                                                                                                                                                |
| Output Power (watts)                    | 950                                                                                                                                                                                      |
| Interior Light                          | Incardescent                                                                                                                                                                             |
| Start/+30 Sec                           | • • • • • • • • • • • • • • • • • • •                                                                                                                                                    |
| Clock                                   |                                                                                                                                                                                          |
| Multi-Stage Cooking                     | 4                                                                                                                                                                                        |
| Control Lock                            | •                                                                                                                                                                                        |
| Demo Mode                               |                                                                                                                                                                                          |
| Microwave ON Indicator                  |                                                                                                                                                                                          |
| End of Cooking Reminder                 |                                                                                                                                                                                          |
| Auto Start                              | •                                                                                                                                                                                        |
| Standby Mode                            | •                                                                                                                                                                                        |
| Sensor                                  | Popcorn / Reheat                                                                                                                                                                         |
| Sensor Cook Menu                        | 11 (Baked Potatoes, Sweet Potatoes, Fish/ Seafood, Brown Rice, White Rice, Quick Fresh Vegetables, Longer Fresh Vegetables, Steamer Bag, Frozen Vegetables, Ground Meat, Frozen Entrees) |
| Melt, Soft & Warm Options               | 5 ( Butter, Chocolate, Ice Cream, Cream Cheese, Syrup, Dessert Topping )                                                                                                                 |
| Defrost                                 | 6 ( Ground Meat, Steaks/Chops, Boneless Poultry, Bone-in Poultry, Roast, Casserole or Soup )                                                                                             |
| Other Menus                             | 3 ( Beverage Reheat, Hot Water, Hot Cereal )                                                                                                                                             |
| TECHNICAL FEATURES                      |                                                                                                                                                                                          |
| Supply Voltage, V/Hz                    | 120V/ 60Hz                                                                                                                                                                               |
| Rated Current, A                        | 14.5 A                                                                                                                                                                                   |
| DIMENSIONS                              |                                                                                                                                                                                          |
| Cavity Dimension (WxDxH)                | 17-5/16" x 16-9/16" x 7-1/8"                                                                                                                                                             |
| Exterior Dimension (WxDxH)              | 23-7/8" x 23-3/8" x 16-5/16"                                                                                                                                                             |
| Carton Dimension (WxDxH)                | 29-1/4" x 27-7/8" x 21-1/2"                                                                                                                                                              |
| Net Weight / Gross Weight               | 74.0 lbs / 85.8 lbs                                                                                                                                                                      |
| INSTRUCTIONS FOR USE                    |                                                                                                                                                                                          |
| Use & Care Manual / Installation Manual | English / French                                                                                                                                                                         |