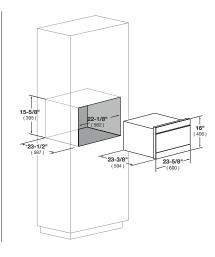

## **DISTINTO**

24" DRAWER MICROWAVE

| CODE ID                                 | 24" BUILT-IN MICROWAVE - F7DMW24S2                                                                                                                                                       |
|-----------------------------------------|------------------------------------------------------------------------------------------------------------------------------------------------------------------------------------------|
| MW Types                                | Drawer                                                                                                                                                                                   |
| Drawer Opening                          | Open/Close Button                                                                                                                                                                        |
| Finish                                  | Stainless Steel / Black Glass                                                                                                                                                            |
| Oven Floor                              | Patterned Glass                                                                                                                                                                          |
| CONTROL PANEL                           |                                                                                                                                                                                          |
| Control Panel Location                  | Center Top                                                                                                                                                                               |
| Control Panel Type                      | Touch control                                                                                                                                                                            |
| Display Type                            | LCD                                                                                                                                                                                      |
| Display Color                           | White on Black Background                                                                                                                                                                |
| CAPACITIES                              |                                                                                                                                                                                          |
| Cavity Size ( cu.ft )                   | 1.2                                                                                                                                                                                      |
| FEATURES                                | ***                                                                                                                                                                                      |
| Timer/Setting                           | •                                                                                                                                                                                        |
| Power Selection                         | 11 levels                                                                                                                                                                                |
| Output Power (watts)                    | 950                                                                                                                                                                                      |
| Interior Light                          | Incardescent                                                                                                                                                                             |
| Start/+30 Sec                           | • • • • • • • • • • • • • • • • • • •                                                                                                                                                    |
| Clock                                   |                                                                                                                                                                                          |
| Multi-Stage Cooking                     | 4                                                                                                                                                                                        |
| Control Lock                            | •                                                                                                                                                                                        |
| Demo Mode                               |                                                                                                                                                                                          |
| Microwave ON Indicator                  |                                                                                                                                                                                          |
| End of Cooking Reminder                 |                                                                                                                                                                                          |
| Auto Start                              | •                                                                                                                                                                                        |
| Standby Mode                            | •                                                                                                                                                                                        |
| Sensor                                  | Popcorn / Reheat                                                                                                                                                                         |
| Sensor Cook Menu                        | 11 (Baked Potatoes, Sweet Potatoes, Fish/ Seafood, Brown Rice, White Rice, Quick Fresh Vegetables, Longer Fresh Vegetables, Steamer Bag, Frozen Vegetables, Ground Meat, Frozen Entrees) |
| Melt, Soft & Warm Options               | 5 ( Butter, Chocolate, Ice Cream, Cream Cheese, Syrup, Dessert Topping )                                                                                                                 |
| Defrost                                 | 6 ( Ground Meat, Steaks/Chops, Boneless Poultry, Bone-in Poultry, Roast, Casserole or Soup )                                                                                             |
| Other Menus                             | 3 ( Beverage Reheat, Hot Water, Hot Cereal )                                                                                                                                             |
| TECHNICAL FEATURES                      |                                                                                                                                                                                          |
| Supply Voltage, V/Hz                    | 120V/ 60Hz                                                                                                                                                                               |
| Rated Current, A                        | 14.5 A                                                                                                                                                                                   |
| DIMENSIONS                              |                                                                                                                                                                                          |
| Cavity Dimension (WxDxH)                | 17-5/16" x 16-9/16" x 7-1/8"                                                                                                                                                             |
| Exterior Dimension (WxDxH)              | 23-7/8" x 23-3/8" x 16-5/16"                                                                                                                                                             |
| Carton Dimension (WxDxH)                | 29-1/4" x 27-7/8" x 21-1/2"                                                                                                                                                              |
| Net Weight / Gross Weight               | 74.0 lbs / 85.8 lbs                                                                                                                                                                      |
| INSTRUCTIONS FOR USE                    |                                                                                                                                                                                          |
| Use & Care Manual / Installation Manual | English / French                                                                                                                                                                         |