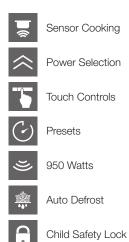

## **FEATURES**

Flexible installation
Stainless steel design
Incandescent interior light
Touch control
Built-in airflow control for flush mounting
transparent door glass
Accessible height allows you to easily lift
hot foods

## **DISTINTO**

24" DRAWER MICROWAVE

| CODE ID                                 | 24" BUILT-IN MICROWAVE - F7DMW24S2                                                                                                                                                       |
|-----------------------------------------|------------------------------------------------------------------------------------------------------------------------------------------------------------------------------------------|
| MW Types                                | Drawer                                                                                                                                                                                   |
| Drawer Opening                          | Open/Close Button                                                                                                                                                                        |
| Finish                                  | Stainless Steel / Black Glass                                                                                                                                                            |
| Oven Floor                              | Patterned Glass                                                                                                                                                                          |
| CONTROL PANEL                           |                                                                                                                                                                                          |
| Control Panel Location                  | Center Top                                                                                                                                                                               |
| Control Panel Type                      | Touch control                                                                                                                                                                            |
| Display Type                            | LCD                                                                                                                                                                                      |
| Display Color                           | White on Black Background                                                                                                                                                                |
| CAPACITIES                              |                                                                                                                                                                                          |
| Cavity Size ( cu.ft )                   | 1.2                                                                                                                                                                                      |
| FEATURES                                | ***                                                                                                                                                                                      |
| Timer/Setting                           | •                                                                                                                                                                                        |
| Power Selection                         | 11 levels                                                                                                                                                                                |
| Output Power (watts)                    | 950                                                                                                                                                                                      |
| Interior Light                          | Incardescent                                                                                                                                                                             |
| Start/+30 Sec                           | • • • • • • • • • • • • • • • • • • •                                                                                                                                                    |
| Clock                                   |                                                                                                                                                                                          |
| Multi-Stage Cooking                     | 4                                                                                                                                                                                        |
| Control Lock                            | •                                                                                                                                                                                        |
| Demo Mode                               |                                                                                                                                                                                          |
| Microwave ON Indicator                  |                                                                                                                                                                                          |
| End of Cooking Reminder                 |                                                                                                                                                                                          |
| Auto Start                              | •                                                                                                                                                                                        |
| Standby Mode                            | •                                                                                                                                                                                        |
| Sensor                                  | Popcorn / Reheat                                                                                                                                                                         |
| Sensor Cook Menu                        | 11 (Baked Potatoes, Sweet Potatoes, Fish/ Seafood, Brown Rice, White Rice, Quick Fresh Vegetables, Longer Fresh Vegetables, Steamer Bag, Frozen Vegetables, Ground Meat, Frozen Entrees) |
| Melt, Soft & Warm Options               | 5 ( Butter, Chocolate, Ice Cream, Cream Cheese, Syrup, Dessert Topping )                                                                                                                 |
| Defrost                                 | 6 ( Ground Meat, Steaks/Chops, Boneless Poultry, Bone-in Poultry, Roast, Casserole or Soup )                                                                                             |
| Other Menus                             | 3 ( Beverage Reheat, Hot Water, Hot Cereal )                                                                                                                                             |
| TECHNICAL FEATURES                      |                                                                                                                                                                                          |
| Supply Voltage, V/Hz                    | 120V/ 60Hz                                                                                                                                                                               |
| Rated Current, A                        | 14.5 A                                                                                                                                                                                   |
| DIMENSIONS                              |                                                                                                                                                                                          |
| Cavity Dimension (WxDxH)                | 17-5/16" x 16-9/16" x 7-1/8"                                                                                                                                                             |
| Exterior Dimension (WxDxH)              | 23-7/8" x 23-3/8" x 16-5/16"                                                                                                                                                             |
| Carton Dimension (WxDxH)                | 29-1/4" x 27-7/8" x 21-1/2"                                                                                                                                                              |
| Net Weight / Gross Weight               | 74.0 lbs / 85.8 lbs                                                                                                                                                                      |
| INSTRUCTIONS FOR USE                    |                                                                                                                                                                                          |
| Use & Care Manual / Installation Manual | English / French                                                                                                                                                                         |