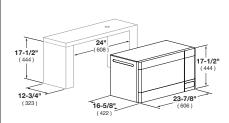

# DISTINTO

24" OVER-THE-RANGE MICROWAVE

| CODE ID                                 | 24" MICROWAVE OVEN<br>F40TR24S1                                                                              |
|-----------------------------------------|--------------------------------------------------------------------------------------------------------------|
| MW Types                                | Turn Table / Recessed Cavity                                                                                 |
| Finish                                  | Stainless Steel                                                                                              |
| CONTROL PANEL                           |                                                                                                              |
| Control System                          | Electronic - Touch Control                                                                                   |
| Display & Digital Clock                 | White LED, 7-segments                                                                                        |
| CAPACITIES                              |                                                                                                              |
| Cavity Size ( cu.ft )                   | 1.4                                                                                                          |
| TT Diameter                             | 12.8" ( ø 325mm)                                                                                             |
| FEATURES                                |                                                                                                              |
| Timer                                   | •                                                                                                            |
| Power Selection                         | 11 levels                                                                                                    |
| Charcoal Filter                         | 1                                                                                                            |
| Ventilation Fan Speed                   | High / Low / Off ( max 300 CFM)                                                                              |
| Sensor Cook Menu                        | 10 (Baked Potato Sweet Potato, Fish/Seafood, Brown Rice, White Rice, Vegetables, Ground Meat, Frozen Entrée) |
| Warm Menu                               | 5 (Syrup, Dessert Toppings, Beverage Reheat, Hot Water, Hot Cereal)                                          |
| Melt / Soften Menu                      | 2+2 (Butter, Chocolate / Ice cream, Cream Cheese)                                                            |
| Defrost Menu                            | 6 (Ground Meat, Steaks/Chops, Boneless Poultry, Bone-in Poultry, Roast, Casserole and Soup)                  |
| Chrome Rack                             | 1 ea                                                                                                         |
| Oven Light                              | LED ( On/Off )                                                                                               |
| Display On/Off                          | Clock key                                                                                                    |
| Security                                | Child-Safe Lock-Out Feature                                                                                  |
| TECHNICAL FEATURES                      |                                                                                                              |
| Energy Output                           | 1000 W                                                                                                       |
| Supply Voltage, V/Hz                    | 120 V/60 Hz                                                                                                  |
| Rated Current, A                        | 15 A                                                                                                         |
| Fan, CFM                                | 300 CFM                                                                                                      |
| DIMENSIONS/WEIGHT                       |                                                                                                              |
| Cavity Dimension (H x W x D)            | 10 13/16"(H)× 15 5/16"(W) ×15 1/4"(D)                                                                        |
| Exterior Dimension (H x W x D)          | 17 1/2"(H) ×23 7/8 "(W) ×16 5/8"(D)                                                                          |
| INSTRUCTIONS FOR USE                    |                                                                                                              |
| Use & Care Manual / Installation Manual | English / French                                                                                             |