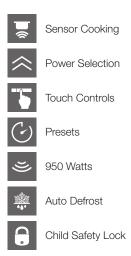

#### FEATURES

10 Power Levels White LED Display & Digital Clock LED lighting Child-Safe Lock-Out Feature Display On/Off (controlled via Clock key) Removable Glass Turntable for complete, even cooking

## **MICROWAVE FUNCTIONS**

10 Sensor Cook Menu (Baked Potato Sweet Potato, Fish/Seafood, Brown Rice, White Rice, Vegetables, Ground Meat, Frozen Entrée) 5 Warm Menu (Syrup, Dessert Toppings, Beverage Reheat, Hot Water, Hot Cereal) 4 Melt / Soften Menu (Butter, Chocolate / Ice cream, Cream Cheese) 6 Defrost Menu (Ground Meat, Steaks/ Chops, Boneless Poultry, Bone-in Poultry, Roast, Casserole and Soup)