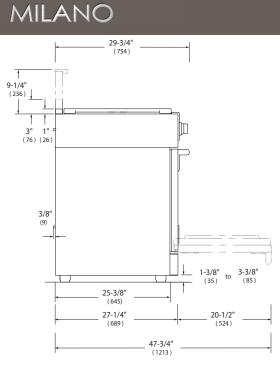

| PACKAGING 30"                 |   | lb /<br>inch   | Kg /<br>mm   |
|-------------------------------|---|----------------|--------------|
| GROSS WEIGHT                  |   | 322 lb         | 146 Kg       |
| DIMENSION                     | W | 33"            | 840          |
|                               | D | 45"3/4         | 1162         |
|                               | н | 32"1/4         | 820          |
|                               |   |                |              |
| PACKAGING 36"                 |   |                |              |
| PACKAGING 36"                 |   | lb /<br>inch   | Kg /<br>mm   |
| PACKAGING 36"<br>GROSS WEIGHT |   |                |              |
|                               | w | inch           | mm           |
|                               | W | inch<br>377 lb | mm<br>171 Kg |

## Weight & Dimensions