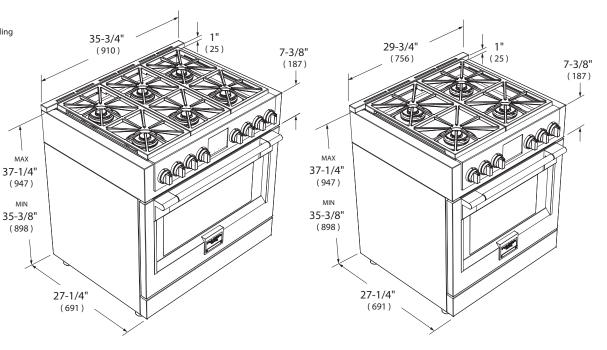

#### min 48″ (1220) 13" Minimum to (330) mi combustible 30" (762) when no ventilati hood is present To bottom of min 18" min 18' (457) (457) min 6″ min 6″ (152) (152) (90 \*Suggested 4-2" (51) max. location of utilities protusion from wall for gas or electrical supply GAS ELECTRIC 🗲 в 🍽 🕇 в -4 3/4" (123)

 OPENING WIDTH
 A & C
 B

 Range 30"
 30" (762)
 6" (152)

 Range 36"
 36" (914)
 7" (178)

\*Consult local code for exact location requirements.

If the surface of the entire back wall above the range and below the hood is not composed of a non-combustible material then the 9" accessory back guard must be used.

Note: Clearances from non-combustible materials are not part of the ANSI Z21.1 scope and not certified. Clearances to non-combustible materials must conform with local codes or, in the absence of local codes, with the National Fuel Gas Code, ANSI Z223.1/NFPA 54.

Minimum clearances:

Above cooking surface (above 36" [91.4 cm])

• Sides - 6" (15.2 cm)

Within 6" (15.2 cm) side clearance, wall cabinets no deeper than 13" (33.0 cm) must be minimum
 18" (45.7 cm) above cooking surface

• Wall cabinets directly above product must be a minimum of 48" (122 cm) above cooking surface.

• Rear - 0" with 9 " backguard; 0" with non-combustible rear wall.

Below cooking surface (36" [91.4 cm] and below)

• Install with zero clearance between adjacent combustible construction below the cooking surface and the back and sides of the appliance