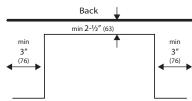

### ADDITIONAL CLEARANCES:

For island installation, maintain 2-½ in. minimum from cutout to back edge of countertop and 3 in. minimum from cutout to side edges of countertop (see top view). For island installation, 12" (305) minimum clearance back of range to combustible rear wall above countertop. The island installation is not part of the ANSI Z21.1 scope and not certified.