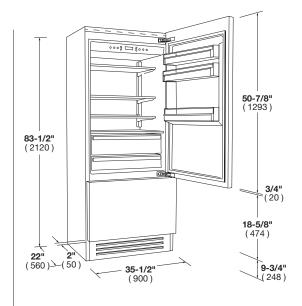

## DISTINTO

36" BUILT-IN FRIDGE

| CODE ID                                   | LEFT DOOR                             | F7IBM36O1-L<br>36" BUILT-IN FRIDGE | F7IBM36O1-R<br>36" BUILT-IN FRIDGE | RIGHT DOOR |
|-------------------------------------------|---------------------------------------|------------------------------------|------------------------------------|------------|
| Series and Finish                         | Series 700 - Distinto - Overlay Panel |                                    |                                    |            |
| PERFORMANCES/CAPACITY                     |                                       |                                    |                                    |            |
| Annual Energy Usage                       | \$70 (580kWh)                         |                                    |                                    |            |
| Noise Level db                            | 40                                    |                                    |                                    |            |
| Fridge compartment capacity (cbft)        | 14.7                                  |                                    |                                    |            |
| Flexzone Bottom-Drawer capacity (cbft)    | 3.8                                   |                                    |                                    |            |
| FEATURES                                  |                                       |                                    |                                    |            |
| Fridge Compartment                        |                                       |                                    |                                    |            |
| Glass Shelves                             | 2                                     |                                    |                                    |            |
| Adjustable Door Shelves                   | 3                                     |                                    |                                    |            |
| Micro shot-peened Stainless Steel Drawers | 2 Low Temp                            |                                    |                                    |            |
| Flexzone Bottom-Drawer                    |                                       |                                    |                                    |            |
| White Painted Drawers                     | 1                                     |                                    |                                    |            |
| Internal Drawers                          | 1 + 1 ice tray                        |                                    |                                    |            |
| LED lighting                              | •                                     |                                    |                                    |            |
| Ice Maker                                 | •                                     |                                    |                                    |            |
| Equipment                                 |                                       |                                    |                                    |            |
| No Frost                                  | •                                     |                                    |                                    |            |
| Flexzone                                  | •                                     |                                    |                                    |            |
| TruPivot hinges                           | •                                     |                                    |                                    |            |
| DIMENSIONS/WEIGHT                         |                                       |                                    |                                    |            |
| Width in                                  |                                       | 35 - 3/8"                          | (900 mm)                           |            |
| Height in                                 |                                       | 83 - 1/2"                          | (2121 mm)                          |            |
| Depth without handle in                   |                                       | 24"                                | (610 mm)                           |            |
| Minimum niche height in                   |                                       | 84"                                | (2134 mm)                          |            |
| Door clearance in                         |                                       | 57 - 7/8"                          | (1470 mm)                          |            |
| Door opening angle                        | 105°                                  |                                    |                                    |            |
| Net Weight                                |                                       | 474 lbs                            | (215 kg)                           |            |
| POWER / RATINGS (115 V, 60 HZ)            |                                       |                                    |                                    |            |
| Watts / Amps                              | 552W - 4.8A                           |                                    |                                    |            |
| Power Cable                               | Nema 5-15P                            |                                    |                                    |            |
| INSTRUCTIONS FOR USE                      |                                       |                                    |                                    |            |
| Use & Care Manual / Installation Manual   |                                       | English / Frer                     | nch / Spanish                      |            |