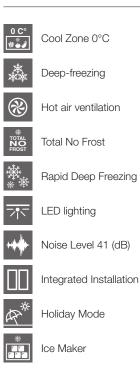

#### FRIDGE

Fridge Compartment Flexzone Bottom Drawer Total No Frost Stainless Steel Drawers Ice Maker with ice tray LED Lighting Brilliant white aluminium interior Overlay Panel

4

## DISTINTO

36" BUILT-IN FRIDGE

| CODE ID                                   | LEFT DOOR                             | F7IBM36O1-L<br>36" BUILT-IN FRIDGE | F7IBM36O1-R<br>36" BUILT-IN FRIDGE | RIGHT DOOR |
|-------------------------------------------|---------------------------------------|------------------------------------|------------------------------------|------------|
| Series and Finish                         | Series 700 - Distinto - Overlay Panel |                                    |                                    |            |
| PERFORMANCES/CAPACITY                     |                                       |                                    |                                    |            |
| Annual Energy Usage                       | \$70 (580kWh)                         |                                    |                                    |            |
| Noise Level db                            | 40                                    |                                    |                                    |            |
| Fridge compartment capacity (cbft)        | 14.7                                  |                                    |                                    |            |
| Flexzone Bottom-Drawer capacity (cbft)    | 3.8                                   |                                    |                                    |            |
| FEATURES                                  |                                       |                                    |                                    |            |
| Fridge Compartment                        |                                       |                                    |                                    |            |
| Glass Shelves                             | 2                                     |                                    |                                    |            |
| Adjustable Door Shelves                   | 3                                     |                                    |                                    |            |
| Micro shot-peened Stainless Steel Drawers | 2 Low Temp                            |                                    |                                    |            |
| Flexzone Bottom-Drawer                    |                                       |                                    |                                    |            |
| White Painted Drawers                     | 1                                     |                                    |                                    |            |
| Internal Drawers                          | 1 + 1 ice tray                        |                                    |                                    |            |
| LED lighting                              | •                                     |                                    |                                    |            |
| Ice Maker                                 | •                                     |                                    |                                    |            |
| Equipment                                 |                                       |                                    |                                    |            |
| No Frost                                  | •                                     |                                    |                                    |            |
| Flexzone                                  | •                                     |                                    |                                    |            |
| TruPivot hinges                           | •                                     |                                    |                                    |            |
| DIMENSIONS/WEIGHT                         |                                       |                                    |                                    |            |
| Width in                                  |                                       | 35 - 3/8"                          | (900 mm)                           |            |
| Height in                                 |                                       | 83 - 1/2"                          | (2121 mm)                          |            |
| Depth without handle in                   |                                       | 24"                                | (610 mm)                           |            |
| Minimum niche height in                   |                                       | 84"                                | (2134 mm)                          |            |
| Door clearance in                         |                                       | 57 - 7/8"                          | (1470 mm)                          |            |
| Door opening angle                        | 105°                                  |                                    |                                    |            |
| Net Weight                                |                                       | 474 lbs                            | (215 kg)                           |            |
| POWER / RATINGS (115 V, 60 HZ)            |                                       |                                    |                                    |            |
| Watts / Amps                              | 552W - 4.8A                           |                                    |                                    |            |
| Power Cable                               | Nema 5-15P                            |                                    |                                    |            |
| INSTRUCTIONS FOR USE                      |                                       |                                    |                                    |            |
| Use & Care Manual / Installation Manual   |                                       | English / Frer                     | nch / Spanish                      |            |