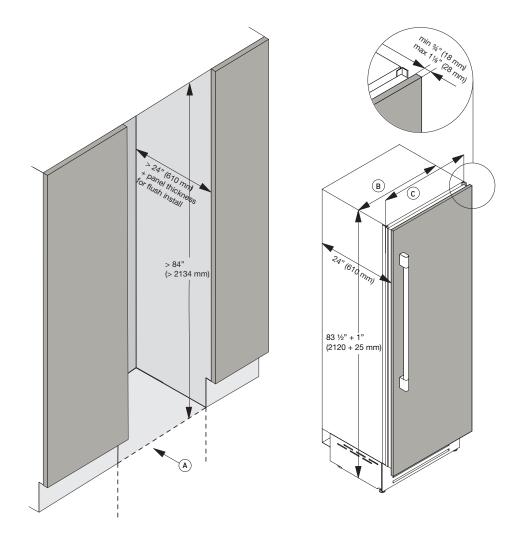

## **BUILT-IN FREEZER 24"**

NICHE SPECIFICATIONS AND DIMENSIONS

| TECHNICAL DATA                     |                  |  |
|------------------------------------|------------------|--|
| (A) Niche Width                    | 24" (610 mm)     |  |
| (B) Unit Width                     | 23" 1/8 (587 mm) |  |
| (C) Unit Width with lateral frames | 24" (609 mm)     |  |