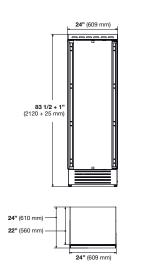

## REFRIGERATION

**BUILT-IN FRIDGE COLUMN** 

| CODE ID                                 | 24" OVERLAY BUILT-IN FRIDGE<br>F7IRC2401-L (LEFT HINGE)<br>F7IRC2401-R (RIGHT HINGE) |  |
|-----------------------------------------|--------------------------------------------------------------------------------------|--|
| Finish                                  | Panel Ready Exterior                                                                 |  |
| PERFORMANCES/CAPACITY                   |                                                                                      |  |
| Annual Energy Usage                     | 296 kWh/yr                                                                           |  |
| Interior capacity (cbft)                | 13.03                                                                                |  |
| FEATURES                                |                                                                                      |  |
| Shelves                                 | 3                                                                                    |  |
| Adjustable Door Bins                    | 3                                                                                    |  |
| Crisper Drawers                         | 3                                                                                    |  |
| LED lighting                            | •                                                                                    |  |
| No Frost                                | •                                                                                    |  |
| DIMENSIONS/WEIGHT                       |                                                                                      |  |
| Width in                                | 24" 809 mm                                                                           |  |
| Height in                               | 83 - 1/2" 2120 mm                                                                    |  |
| Depth without handle in                 | 24" 610 mm                                                                           |  |
| Minimum niche height in                 | 84 - 1/2" 2145 mm                                                                    |  |
| Door clearance in                       | 46 - 3/4" 1187 mm                                                                    |  |
| Door opening angle                      | 100°                                                                                 |  |
| Net Weight                              | 311 lbs 141 kg                                                                       |  |
| POWER / RATINGS (115 V, 60 HZ)          |                                                                                      |  |
| Watts / Amps                            | 163W - 1.5A                                                                          |  |
| Power Cable                             | Nema 5-15P                                                                           |  |
| INSTRUCTIONS FOR USE                    |                                                                                      |  |
| Use & Care Manual / Installation Manual | English / French / Spanish                                                           |  |

## **BUILT-IN FREEZER 24"**

NICHE SPECIFICATIONS AND DIMENSIONS

| TECHNICAL DATA                     |                  |  |
|------------------------------------|------------------|--|
| (A) Niche Width                    | 24" (610 mm)     |  |
| (B) Unit Width                     | 23" 1/8 (587 mm) |  |
| (C) Unit Width with lateral frames | 24" (609 mm)     |  |