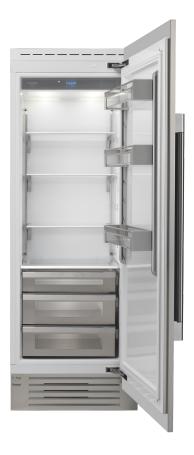

### Features

Our overlay column refrigerators are as beautiful as they are functional. Custom panels can be installed to provide a completely integrated look with adjacent cabinets and feature a brilliant white aluminum interior with brushed aluminum and stainless accents. Food preservation is the name of the game, by combining elegant design and commercial quality to ensure the highest performance preserving the organoleptic qualities of your precious ingredients. A dedicated compressor and evaporator provide consistent and precise temperatures throughout.

### SPECIFICATIONS

Panel Ready Exterior Microbeaded stainless steel crisper drawers with soft closing Height adjustable glass shelves Luminous white interior Multilevel LED lighting

## REFRIGERATION

**BUILT-IN FRIDGE COLUMN** 

| CODE ID                                 | 24" OVERLAY BUILT-IN FRIDGE<br>F7IRC2401-L (LEFT HINGE)<br>F7IRC2401-R (RIGHT HINGE) |  |
|-----------------------------------------|--------------------------------------------------------------------------------------|--|
| Finish                                  | Panel Ready Exterior                                                                 |  |
| PERFORMANCES/CAPACITY                   |                                                                                      |  |
| Annual Energy Usage                     | 296 kWh/yr                                                                           |  |
| Interior capacity (cbft)                | 13.03                                                                                |  |
| FEATURES                                |                                                                                      |  |
| Shelves                                 | 3                                                                                    |  |
| Adjustable Door Bins                    | 3                                                                                    |  |
| Crisper Drawers                         | 3                                                                                    |  |
| LED lighting                            | •                                                                                    |  |
| No Frost                                | •                                                                                    |  |
| DIMENSIONS/WEIGHT                       |                                                                                      |  |
| Width in                                | 24" 809 mm                                                                           |  |
| Height in                               | 83 - 1/2" 2120 mm                                                                    |  |
| Depth without handle in                 | 24" 610 mm                                                                           |  |
| Minimum niche height in                 | 84 - 1/2" 2145 mm                                                                    |  |
| Door clearance in                       | 46 - 3/4" 1187 mm                                                                    |  |
| Door opening angle                      | 100°                                                                                 |  |
| Net Weight                              | 311 lbs 141 kg                                                                       |  |
| POWER / RATINGS (115 V, 60 HZ)          |                                                                                      |  |
| Watts / Amps                            | 163W - 1.5A                                                                          |  |
| Power Cable                             | Nema 5-15P                                                                           |  |
| INSTRUCTIONS FOR USE                    |                                                                                      |  |
| Use & Care Manual / Installation Manual | English / French / Spanish                                                           |  |