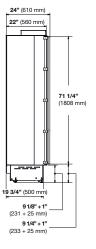

## REFRIGERATION

**BUILT-IN FRIDGE COLUMN** 

| CODE ID                                 | 24" OVERLAY BUILT-IN FRIDGE<br>F7IRC2401-L (LEFT HINGE)<br>F7IRC2401-R (RIGHT HINGE) |  |
|-----------------------------------------|--------------------------------------------------------------------------------------|--|
| Finish                                  | Panel Ready Exterior                                                                 |  |
| PERFORMANCES/CAPACITY                   |                                                                                      |  |
| Annual Energy Usage                     | 296 kWh/yr                                                                           |  |
| Interior capacity (cbft)                | 13.03                                                                                |  |
| FEATURES                                |                                                                                      |  |
| Shelves                                 | 3                                                                                    |  |
| Adjustable Door Bins                    | 3                                                                                    |  |
| Crisper Drawers                         | 3                                                                                    |  |
| LED lighting                            | •                                                                                    |  |
| No Frost                                | •                                                                                    |  |
| DIMENSIONS/WEIGHT                       |                                                                                      |  |
| Width in                                | 24" 809 mm                                                                           |  |
| Height in                               | 83 - 1/2" 2120 mm                                                                    |  |
| Depth without handle in                 | 24" 610 mm                                                                           |  |
| Minimum niche height in                 | 84 - 1/2" 2145 mm                                                                    |  |
| Door clearance in                       | 46 - 3/4" 1187 mm                                                                    |  |
| Door opening angle                      | 100°                                                                                 |  |
| Net Weight                              | 311 lbs 141 kg                                                                       |  |
| POWER / RATINGS (115 V, 60 HZ)          |                                                                                      |  |
| Watts / Amps                            | 163W - 1.5A                                                                          |  |
| Power Cable                             | Nema 5-15P                                                                           |  |
| INSTRUCTIONS FOR USE                    |                                                                                      |  |
| Use & Care Manual / Installation Manual | English / French / Spanish                                                           |  |

## **BUILT-IN FREEZER 24"**

NICHE SPECIFICATIONS AND DIMENSIONS

| TECHNICAL DATA                     |                  |  |
|------------------------------------|------------------|--|
| (A) Niche Width                    | 24" (610 mm)     |  |
| (B) Unit Width                     | 23" 1/8 (587 mm) |  |
| (C) Unit Width with lateral frames | 24" (609 mm)     |  |