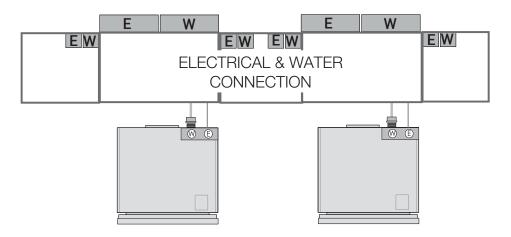

le                             | Nema 5-15P                                                                           |  |
| INSTRUCTIONS FOR USE                    |                                                                                      |  |
| Use & Care Manual / Installation Manual | English / French / Spanish                                                           |  |

## **BUILT-IN FREEZER 24"**

NICHE SPECIFICATIONS AND DIMENSIONS



| TECHNICAL DATA                     |                  |  |
|------------------------------------|------------------|--|
| (A) Niche Width                    | 24" (610 mm)     |  |
| (B) Unit Width                     | 23" 1/8 (587 mm) |  |
| (C) Unit Width with lateral frames | 24" (609 mm)     |  |

ELECTRICAL AND WATER CONNECTIONS