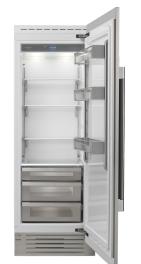

### Features

Our overlay column refrigerators are as beautiful as they are functional. Custom panels can be installed to provide a completely integrated look with adjacent cabinets and feature a brilliant white aluminum interior with brushed aluminum and stainless accents. Food preservation is the name of the game, by combining elegant design and commercial quality to ensure the highest performance preserving the organoleptic qualities of your precious ingredients. A dedicated compressor and evaporator provide consistent and precise temperatures throughout.

### SPECIFICATIONS

Panel Ready Exterior Microbeaded stainless steel crisper drawers with soft closing Height adjustable glass shelves Luminous white interior Multilevel LED lighting

## REFRIGERATION

**BUILT-IN FRIDGE COLUMN** 

| CODE ID                                 | 24" OVERLAY BUILT-IN FRIDGE<br>F7IRC2401-L (LEFT HINGE)<br>F7IRC2401-R (RIGHT HINGE) |  |
|-----------------------------------------|--------------------------------------------------------------------------------------|--|
| Finish                                  | Panel Ready Exterior                                                                 |  |
| PERFORMANCES/CAPACITY                   |                                                                                      |  |
| Annual Energy Usage                     | 296 kWh/yr                                                                           |  |
| Interior capacity (cbft)                | 13.03                                                                                |  |
| FEATURES                                |                                                                                      |  |
| Shelves                                 | 3                                                                                    |  |
| Adjustable Door Bins                    | 3                                                                                    |  |
| Crisper Drawers                         | 3                                                                                    |  |
| LED lighting                            | •                                                                                    |  |
| No Frost                                | •                                                                                    |  |
| DIMENSIONS/WEIGHT                       |                                                                                      |  |
| Width in                                | 24" 809 mm                                                                           |  |
| Height in                               | 83 - 1/2" 2120 mm                                                                    |  |
| Depth without handle in                 | 24" 610 mm                                                                           |  |
| Minimum niche height in                 | 84 - 1/2" 2145 mm                                                                    |  |
| Door clearance in                       | 46 - 3/4" 1187 mm                                                                    |  |
| Door opening angle                      | 100°                                                                                 |  |
| Net Weight                              | 311 lbs 141 kg                                                                       |  |
| POWER / RATINGS (115 V, 60 HZ)          |                                                                                      |  |
| Watts / Amps                            | 163W - 1.5A                                                                          |  |
| Power Cable                             | Nema 5-15P                                                                           |  |
| INSTRUCTIONS FOR USE                    |                                                                                      |  |
| Use & Care Manual / Installation Manual | English / French / Spanish                                                           |  |