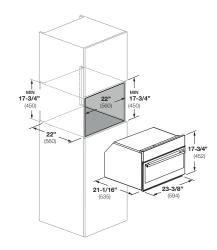

# **DISTINTO**

24" COMBI SPEED OVEN

| CODE ID                                 | 24" COMBI SPEED OVEN<br>F7DSPD24S1    |                      |
|-----------------------------------------|---------------------------------------|----------------------|
| 33212                                   |                                       |                      |
| Туре                                    | Microwave - Speed Oven                |                      |
| Finish                                  | Stainless steel                       |                      |
| Temperature Regulation                  | Electronic                            |                      |
| FUNCTIONS                               |                                       |                      |
| Microwave                               | •                                     |                      |
| Convection roast                        | •                                     |                      |
| Convection broil                        | •                                     |                      |
| Broil                                   | •                                     |                      |
| Recipes                                 | •                                     |                      |
| Oven Lights                             | •                                     |                      |
| CONTROL PANEL                           |                                       |                      |
| Control type                            | Dual Full Touch Keyboard - Electronic |                      |
|                                         |                                       |                      |
| Display                                 | TFT 3.5"                              |                      |
| Menu Recipes                            | •                                     |                      |
| Language                                | 4                                     |                      |
| SPECIAL FEATURES                        |                                       |                      |
| 12/24 hour clock format                 | •                                     |                      |
| °C/°F                                   | •                                     |                      |
| OVEN DOOR(S)                            |                                       |                      |
| Cool door                               | •                                     |                      |
| OVEN CPACITY                            |                                       |                      |
| Gross Capacity (cuft)                   | 1.2                                   |                      |
| Usable Capacity (cuft)                  | 1.0                                   |                      |
| Cavity Enamel Color                     | Stainless Steel                       |                      |
| Rack Positions                          | 3                                     |                      |
| Oven Lights                             | 1x20W Halogen                         |                      |
| Broil Upper Heating Element             | 1500W (240V)<br>2300W (240V)          |                      |
| Convection Element Wattage ACCESSORIES  | 2500W (240V)                          |                      |
| Chrome racks                            | 1                                     |                      |
| Stainless Steel Tray                    | •                                     |                      |
| SIZE                                    |                                       |                      |
| Overall dim - width                     | 23 - 3/8"                             | 594 mm               |
| Overall dim - height                    | 17 - 3/4"                             | 452 mm               |
| Overall dim - depth                     | 21 - 1/2"                             | 546 mm               |
| Recess (LxHxP) in/mm                    | (23 - 3/8" x 18" x 22")               | (560 x 458 x 560 mm) |
| POWER / RATINGS                         |                                       |                      |
| KW/Amps rating at 240V, 60Hz            | 3.4kW - 14A                           |                      |
| KW/Amps rating at 208V, 60Hz            | 2.7kW - 13A                           |                      |
| Cable + Conduit                         | •                                     |                      |
| INSTRUCTION FOR USE                     |                                       |                      |
| Use & Care Manual / Installation Manual | EN, SP, FR                            |                      |