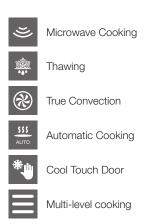

## **OVEN**

3 in 1 Oven: Microwave, Convection, and Combi Stainless Interior with broiler Quick Access Menu Single Keyboard Automatic Programs 240 Volt Connection

#### **PERFORMANCE**

10 Combined Functions Automatic Cooking Pre-selected and customizable recipes (weight, temperature, cooking time) Microwave mode (6 levels) Fan assisted mode Combined Cooking mode Microwave and Grill mode Defrosting by time and weight