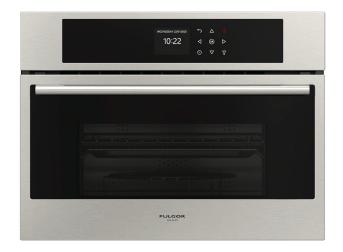

# F7DSPD24S1

## **OVEN**

3 in 1 Oven: Microwave, Convection, and Combi Stainless Interior with broiler Quick Access Menu Single Keyboard Automatic Programs 240 Volt Connection

#### **PERFORMANCE**

10 Combined Functions Automatic Cooking Pre-selected and customizable recipes (weight, temperature, cooking time) Microwave mode (6 levels) Fan assisted mode Combined Cooking mode Microwave and Grill mode Defrosting by time and weight