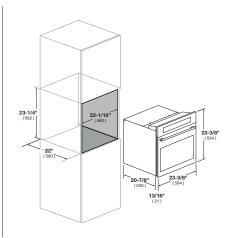

## DISTINTO

24" MULTIFUNCTION SELF-CLEANING OVEN

| CODE ID                                 | 24" MULTIFUNCTION SELF-CLEANING OVEN<br>F7SP24S1 |                      |
|-----------------------------------------|--------------------------------------------------|----------------------|
| Series                                  | 700 - PYRO                                       |                      |
| Finish                                  | Stainless Steel                                  |                      |
| CONTROL PANEL                           |                                                  |                      |
| Programming                             | MODULAR - Electronic                             |                      |
| Automatic Cooking                       | •                                                |                      |
| Auto power off                          | •                                                |                      |
| OVEN                                    |                                                  |                      |
| Туре                                    | Electronic                                       |                      |
| Interiors                               | Black Enamel                                     |                      |
| Pull-down Door                          | •                                                |                      |
| MAIN FEATURES                           |                                                  |                      |
| Gross Capacity (cu.ft)                  | 2.6                                              |                      |
| Usable Capacity (cu.ft)                 | 2.4                                              |                      |
| Tangential cooling ventilation          | •                                                |                      |
| Total no. of modes                      | 15                                               |                      |
| PERFORMANCE                             |                                                  |                      |
| Maximum cooking temperature             | 250° C                                           |                      |
| Automatic Cooking                       | •                                                |                      |
| Defrosting /Time/Weight)                | •                                                |                      |
| Sabbath Mode                            | •                                                |                      |
| Assisted Cleaning (CLEAN)               | •                                                |                      |
| Power Output Grill (W)                  | 3450                                             |                      |
| SAFETY                                  |                                                  |                      |
| Door with Safety Lock                   | •                                                |                      |
| Safety Door/ no. Panes of Glass         | •/4                                              |                      |
| Control Lock                            | •                                                |                      |
| ACCESSORIES                             |                                                  |                      |
| No. of Lights (20 W halogen)            | 1                                                |                      |
| No./Type of Gastronorm Trays            | 1 / Black Enamel                                 |                      |
| Grey Metal Flat/no. of Supports         | 5                                                |                      |
| DIMENSIONS / WEIGHT                     |                                                  |                      |
| Width in/mm                             | 23 - 3/8"                                        | 594 mm               |
| Height in/mm                            | 23 - 3/8"                                        | 594 mm               |
| Depht in/mm                             | 21 - 7/8"                                        | 556 mm               |
| Recess (LxHxP) in/mm                    | (22 - 1/6" x 23" x 22 - 1/6")                    | (560 x 595 x 560 mm) |
| POWER / RATINGS                         |                                                  |                      |
| KW/Amps rating at 240V, 60Hz            | 3.40kW - 14.2A                                   |                      |
| KW/Amps rating at 208V, 60Hz            | 2.50kW - 12A                                     |                      |
| Power Cord                              | Cable + Conduit                                  |                      |
| INSTRUCTIONS FOR USE                    |                                                  |                      |
| Use & Care Manual / Installation Manual | English / French / Spanish                       |                      |