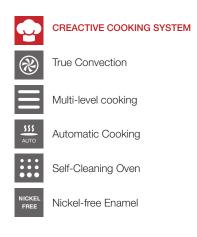

## OVEN

15 cooking modes Automatic cooking with preselected and customizable recipes (weight, temperature, cooking time) Sabbath Mode BOOST to rapidly reach the pre-selected temperature PYROLYSIS Self-cleaning

#### SAFETY

Cool door with 4-pane glass 2-speed tangential cooling ventilation Keypad and door safety lock function Smoke catalyst

## FEATURES

Control panel with touch controls Dual convection fan Black Porcelain enameled interior Internal lighting Internal capacity 2.6 cu.ft.

### INCLUDED ACCESSORIES

1 wide enameled tray with anti-splash insert 2 flat grill racks Power cable