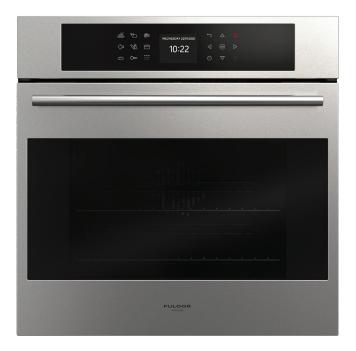

# 24" MULTIFUNCTION SELF-CLEANING OVEN

700 SERIES OVEN

CODE ID

4

## F7SP24S1

## FEATURES

Control panel with touch controls Dual convection fan Black Porcelain enameled interior Internal lighting Internal capacity 2.6 cu.ft.