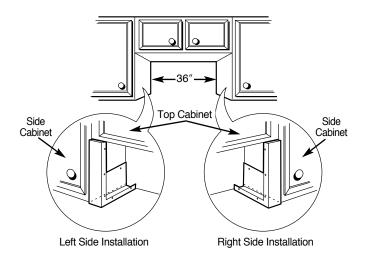

### FOR 36" INSTALLATIONS:

**NOTE:** For 36" installations you will require 1 Filler Panel Kit.

### **INSTRUCTIONS**

Left Panel

- Place the left panel against the side of the left side cabinet and push it up against the bottom of the top cabinet and back against the back wall. The panel will protrude out slightly from the front face of the cabinet so that it will line up with the case on the microwave oven when it is installed.
- 2. Mount the panel to the left side cabinet using 4 screws.

Right Panel

- **3.** Repeat the above steps for the right panel on the right side cabinet.
- **4.** Refer to microwave oven installation instructions to complete the installation procedure.