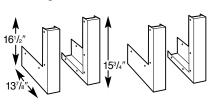

# **PARTS INCLUDED**

• 1 Left Filler Panel 1 Right Filler Panel

• 10 Phillips Head Screws

(8 are required for installation)

5 Plastic Joiners

(Not used in this 36" installation)

## PARTS INCLUDED (from 2 kits)

2 Left Filler Panels2 Right Filler Panels

Left and Right Right and Left
Panels for Left Panels for Right
Side Installation Side Installation

• 20 Phillips Head Screws

(8 are required for installation)

 10 Plastic Joiners

(10 are required for installation)