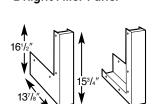

# **PARTS INCLUDED**

• 1 Left Filler Panel 1 Right Filler Panel

• 10 Phillips Head Screws

(8 are required for installation)

5 Plastic Joiners

(Not used in this 36" installation)

### **INSTRUCTIONS**

Left Panel

- Place the left panel against the side of the left side cabinet and push it up against the bottom of the top cabinet and back against the back wall. The panel will protrude out slightly from the front face of the cabinet so that it will line up with the case on the microwave oven when it is installed.
- 2. Mount the panel to the left side cabinet using 4 screws.