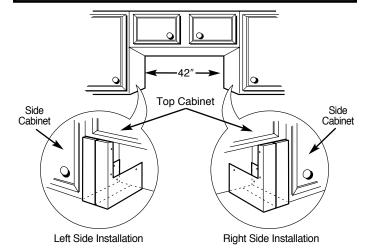

#### FOR 42" INSTALLATIONS:

**NOTE:** Two Filler Panel Kits will be required for a 42" installation.

**CAUTION:** When installing the 42" configuration, this unit should not be installed over a cooking appliance greater than 36" wide.

#### **INSTRUCTIONS**

- **1.** Using five plastic joiners, attach a left and a right panel together.
- 2. Place the attached panels against the side of the left side cabinet and push them up against the bottom of the top cabinet and back against the back wall. The attached panels will protrude out slightly from the front face of the cabinet so that they will line up with the case on the microwave oven when it is installed.
- **3.** Mount the attached panels to the left side cabinet using 4 screws.
- 4. Repeat the above steps for the right side cabinet.
- **5.** Refer to microwave oven installation instructions to complete the installation procedure.