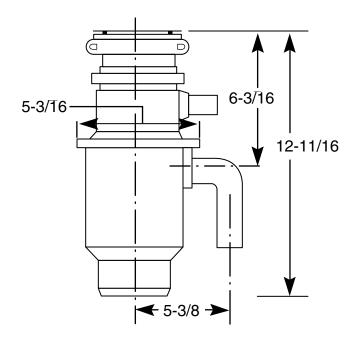

#### **Disposall® Food Waste Disposer Dimensions (in inches)**

| Inlet/Outlet Diameters          |       |
|---------------------------------|-------|
| Dishwasher inlet diameter (in.) | 3/4   |
| Drain outlet diameter (in.)     | 1-1/2 |