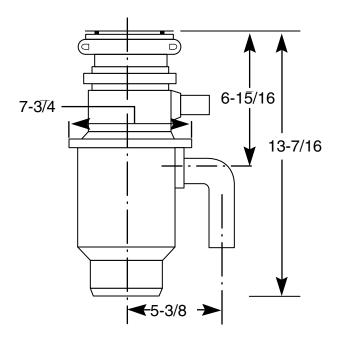

#### **Disposall® Food Waste Disposer Dimensions (in inches)**

| Inlet/Outlet Diameters          |       |
|---------------------------------|-------|
| Dishwasher inlet diameter (in.) | 3/4   |
| Drain outlet diameter (in.)     | 1-1/2 |