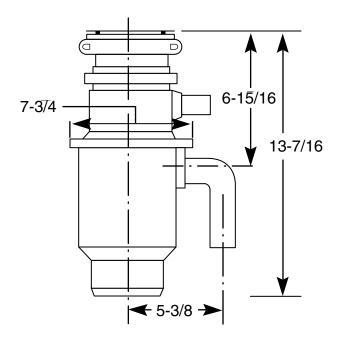

#### **Disposall® Food Waste Disposer Dimensions (in inches)**

| Inlet/Outlet Diameters          |       |
|---------------------------------|-------|
| Dishwasher inlet diameter (in.) | 3/4   |
| Drain outlet diameter (in.)     | 1-1/2 |