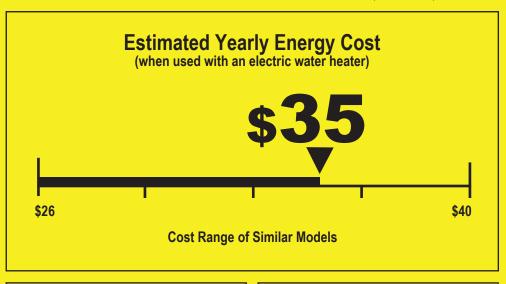

270 kWh

**Estimated Yearly Electricity Use** 

\$23

Estimated Yearly Energy Cost (when used with a natural gas water heater)

Your cost will depend on your utility rates and use.

- Cost range based only on standard capacity models.
- Estimated energy cost based on four wash loads a week and a national average electricity cost of 13 cents per kWh and natural gas cost of \$1.052 per therm.
- For more information, visit www.ftc.gov/energy.