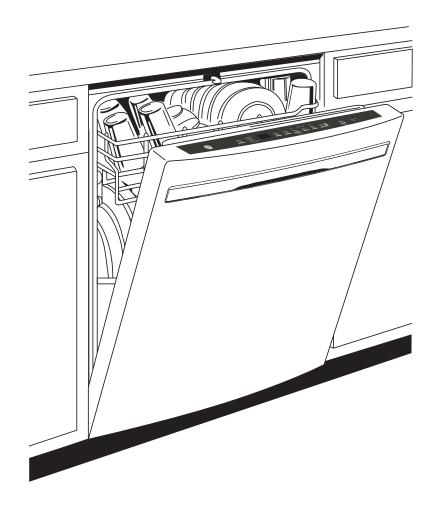

# **GDP645SYN**

## GE® Stainless Steel Interior Dishwasher with Hidden Controls