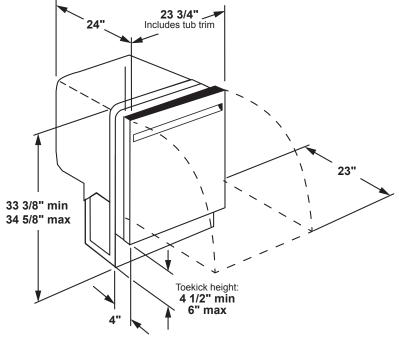

### **DIMENSIONS AND INSTALLATION INFORMATION (IN INCHES)**

For use on adequately wired 120-volt, 15-amp circuit having 2-wire service with a separate ground wire. This appliance must be grounded for safe operation.

**INSTALLATION INFORMATION:** Before installing, consult installation instructions packed with product for current dimensional data.