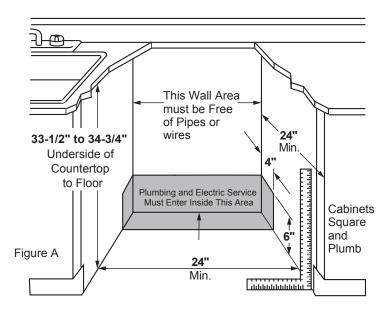

### **DIMENSIONS AND INSTALLATION INFORMATION (IN INCHES)**

For use on adequately wired 120-volt, 15-amp circuit having 2-wire service with a separate ground wire. This appliance must be grounded for safe operation.

**INSTALLATION INFORMATION:** Before installing, consult installation instructions packed with product for current dimensional data.