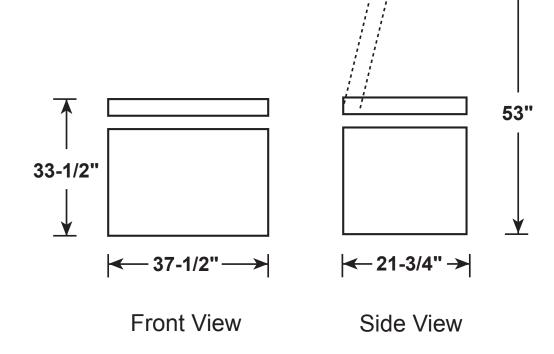

#### **DIMENSIONS AND INSTALLATION INFORMATION (IN INCHES)**

| AIR CLEARANCE   |   |
|-----------------|---|
| Each side (in.) | 3 |
| Back (in.)      | 3 |