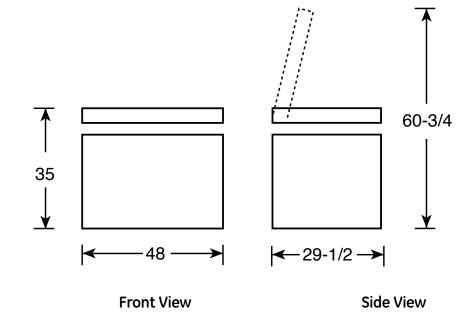

## Dimensions and Installation Information (in inches)

| Air Clearance   |   |
|-----------------|---|
| Each side (in.) | 3 |
| Back (in.)      | 3 |

For answers to your Monogram,® GE Profile™ or GE® appliance questions, visit our website at ge.com or call GE Answer Center® service, 800.626.2000.