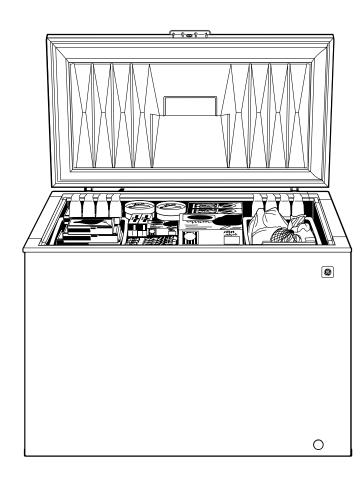

## **Features and Benefits**

- 14.8 cu. ft. Capacity
- Manual Defrost
- 4 Lift-Out and Sliding Bulk Storage Baskets
- Lock with Key
- Interior Light
- Commercial Rating
- Adjustable Temperature Control
- Defrost Water Drain
- Model FCM15SUWW White