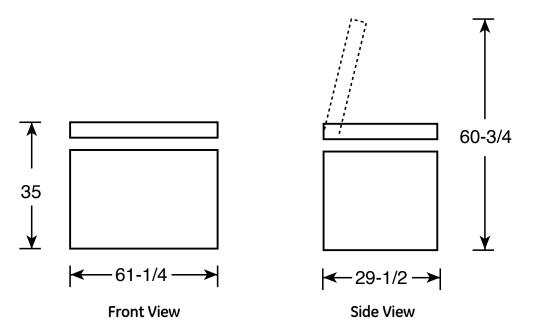

## FCM20SU GE® 19.9 Cu. Ft. Manual Defrost Chest Freezer

Dimensions and Installation Information (in inches)

| Air Clearance   |   |
|-----------------|---|
| Each side (in.) | 3 |
| Back (in.)      | 3 |