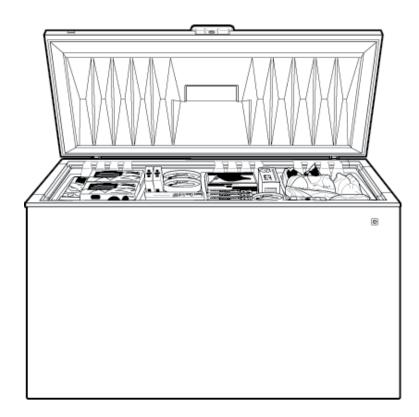

## FCM20SU GE® 19.9 Cu. Ft. Manual Defrost Chest Freezer

## Features and Benefits

- 19.7 cu. ft. Capacity
- Manual Defrost
- 5 Lift-Out and Sliding Bulk Storage Baskets
- Lock with Key
- Interior Light
- Power "On" Light
- Commercial Rating
- Adjustable Temperature Control
- Defrost Water Drain
- Model FCM20SUWW White