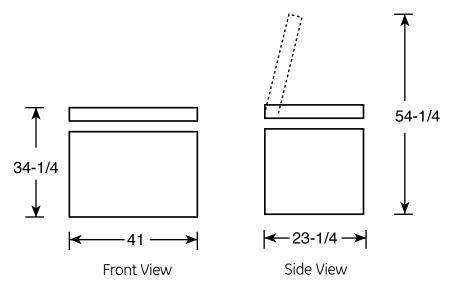

## FCM9DT GE® 8.8 Cu. Ft. Chest Freezer

Dimensions and Installation Information (in inches)

| Air Clearance   |   |
|-----------------|---|
| Each side (in.) | 3 |
| Back (in.)      | 3 |

For answers to your Monogram,<sup>®</sup> GE Profile<sup>™</sup> or GE<sup>®</sup> appliance questions, visit our website at ge.com or call GE Answer Center<sup>®</sup> service, 800.626.2000.