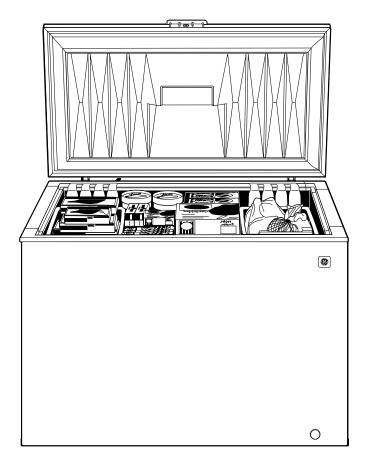

## Features and Benefits

- 8.8 cu. ft. Capacity
- Manual Defrost
- 2 Lift-Out and Sliding Bulk Storage Baskets
- Lock with Key
- Interior Light
- Commercial Rating
- Adjustable Temperature Control
- Defrost Water Drain
- Model FCM9DTWH White