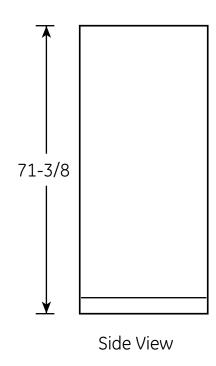

#### Dimensions and Installation Information (in inches)

| Air Clearance   |   |
|-----------------|---|
| Each side (in.) | 3 |
| Top (in.)       | 3 |
| Back (in.)      | 3 |

For answers to your Monogram,® GE Profile™ or GE® appliance questions, visit our website at ge.com or call GE Answer Center® service, 800.626.2000.