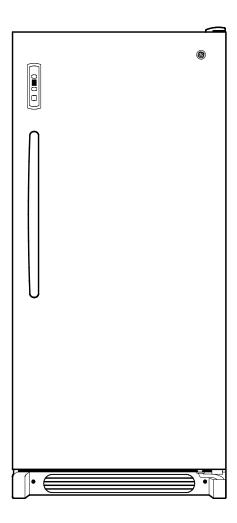

#### **Features and Benefits**

- 20.6 cu. ft. Capacity
- Frost-Free
- High-Gloss Handle
- Electronic Temperature Control on Door
- 6 Cabinet Shelves (2 Adjustable)
- 6 Freezer Door Shelves
- 1 Sliding Bulk Storage Basket
- Lock
- Interior Light
- Book-Ends Organizer (3)
- Model FUF21SVRWW White