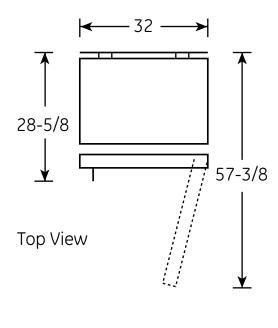

#### Dimensions and Installation Information (in inches)

| Air Clearance   |   |
|-----------------|---|
| Each side (in.) | 3 |
| Top (in.)       | 3 |
| Back (in.)      | 3 |

For answers to your Monogram,® GE Profile™ or GE® appliance questions, visit our website at ge.com or call GE Answer Center® service, 800.626.2000.