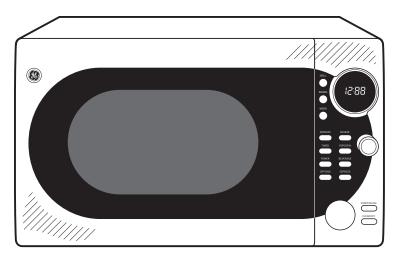

# JES1288SH – GE® 1.2 Cu. Ft. Countertop Microwave Oven

## **Features and Benefits**

- 1.2 cu. ft. capacity 1000 watts (IEC-705 test procedure)
- Removable Oven Rack Makes multi-dish cooking possible
- Convenience cooking controls Allow cooking and reheating at the touch of a button
- Auto and Time Defrost Automatically defrosts for a specified amount of time
- Control Dial Allows quick, easy adjustment of time and temperature settings
- Turntable Continually rotates food to ensure even cooking
- Child lock out Enables you to lock the keypad to prevent the oven from being accidentally started
- Double Grill technology
- Model JES1288SH Stainless steel