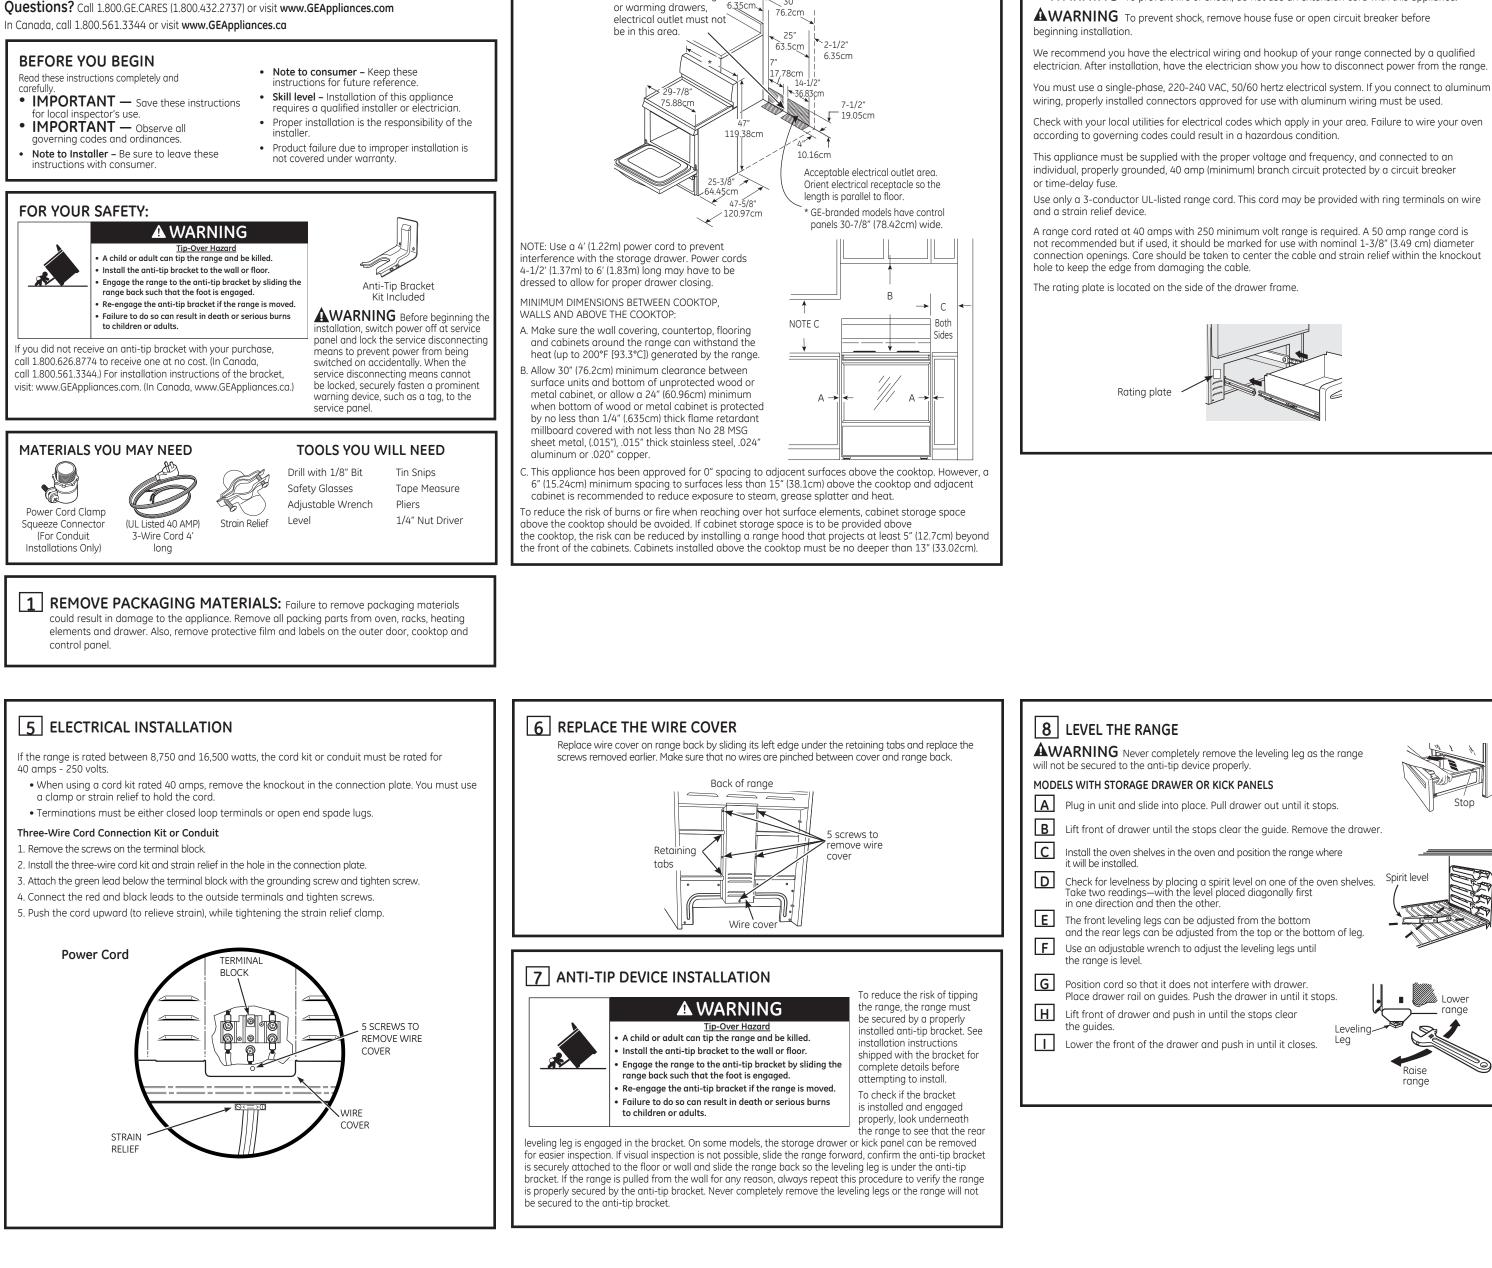

## 0 التركيب الكهربائى

- إذا كانت قدرة الموقد بين ٨٧٥٠ و ١٦٥٠٠ وات فيجب أن تكون مجموعة الكبل أو ماسورة الأسلاك ذات ٤٠ أمبير ٢٥٠ فولت. لدى استخدام مجموعة الكبل بتصنيف ٤٠ أمبير تخلص من الخبط في لوحة التوصيلات. ينبغي استخدام مشبك أو مخفف الجهد لتثبيت الكبل.
  - ينبغي أن تكون النهايات إما بطرف توصيل بدارة مغلقة أو بطرف توصيل بنهاية مفتوحة.
    - مجموعة توصيلات الكبل ثلاثي الأسلاك أو ماسورة الأسلاك الكهربائية
      - . فك البراغي من المجموعة الطرفية.
    - . ركب مجموعة كبل ثلاثي الأسلاك ومخفف الجهد بالفتحة في لوحة التوصيلات.

    - علق السلك الأخضر أسفل المجموعة الطرفية بواسطة برغي مؤرض وشد البرغي.
    - ٤. وصّل السلكين الأحمر والأسود إلى الطرفيات الخارجية وشد البراغي. ٥. ادفع الكبل باتجاه الأعلى (لتخفيف الجهد) بينما تشد مشبك تخفيف الجهد.