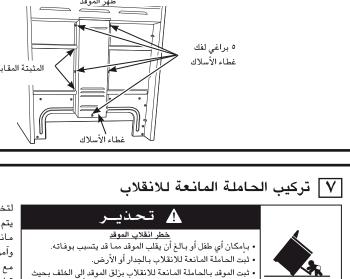

| إعادة غطاء الأسلاك إلى مكانه                                                                                                                                                                                   |                                                                                                                                                                                                           | منبط مستوى الموقد                                                                                                                                                                                                                                                                                                                                                                                                                                                                                                                                                            |                                     |
|----------------------------------------------------------------------------------------------------------------------------------------------------------------------------------------------------------------|-----------------------------------------------------------------------------------------------------------------------------------------------------------------------------------------------------------|------------------------------------------------------------------------------------------------------------------------------------------------------------------------------------------------------------------------------------------------------------------------------------------------------------------------------------------------------------------------------------------------------------------------------------------------------------------------------------------------------------------------------------------------------------------------------|-------------------------------------|
| أعد غطاء الأسلاك الى مكانه بزلق طرفه الأيسر تحت المقبضين وأعد البراغي الد<br>تأكد من عدم انحشّار الأسلاك بين الغطاء وظهر الموقد.                                                                               | تي تم إزالتها مسبقاً إلى مكانها.                                                                                                                                                                          | ۲ تحذير لا تفصل أبداً أرجل ضبط المستوى بالكامل وإلا فإن الموقد لن الحاملة المانعة للانقلاب بشكل آمن وسليم.                                                                                                                                                                                                                                                                                                                                                                                                                                                                   | د لن يثبت في                        |
| ه براغي لفك<br>غطاء الأسلاك<br>غطاء الأسلاك                                                                                                                                                                    | المقابض                                                                                                                                                                                                   | الموديلات المزودة بدرج تخزين أو ألواح الحماية السفلية<br>أ وصّل الموقد وأزلقه إلى مكانه. اسحب الدرج نحو الخارج حتى نقطة التوقف.<br>ب ارفع الواجهة الأمامية من الدرج حتى يخرج من القضيب الدليلي. أخرج الدر:<br>ج ركّب رفوف الفرن في الفرن وضع الموقد حيث يجب تركيبه.<br>د تأكد من ضبط مستوى الموقد بوضع ميزان تسوية على أحد رفوف الفرن. خا<br>قراءتين ـ واحدة بوضع ميزان التسوية بشكل مائل للمرة الأولى والقراءة الثا<br>بوضع ميزان التسوية باتجاه واحد.<br>ه يمكن تعديل أرجل ضبط المستوى الأماميتين من أسفل، بينما يمكن تعديل<br>الرجلين الخلفيتين من أعلى أو من أسفل الرجل. | الدرج من مكان<br>ن. خذ<br>ة الثانية |
| تركيب الحاملة المانعة للانقلاب                                                                                                                                                                                 |                                                                                                                                                                                                           | و استخدم مفك قابل للتعديل لضبط أرجل ضبط المستوى حتى يصبح على خط<br>واحد مستو.                                                                                                                                                                                                                                                                                                                                                                                                                                                                                                | ، خطِ                               |
| <ul> <li>بامكان اي طعل او بالغ ان يقلب الموقد مما قد يتسبب بوهاته.</li> <li>ثبت الحاملة المانعة للانقلاب بالجدار أو الأرض.</li> <li>ثبت الموقد بالحاملة المانعة للانقلاب بزلق الموقد الى الخلف بحيث</li> </ul> | لتخفيض خطر انقلاب الموقد يجب أن<br>يتم تثبيت الموقد بواسطة حاملة<br>مانعة للانقلاب مثبتة بشكل صحيح<br>وآمن. راجع إرشادات التثبيت المتوفرة<br>مع الحاملة أمعرفة التفاصيل بوضوح<br>قبل محاولة تركيب الموقد. | و، حسير مسور.<br>في ضع السلك بحيث لا يتعارض مع الدرج. ضع الدرج على القضيبين الدليلين<br>وادفعه نحو الداخل حتى يتوقف.<br>ح ارفع الواجهة الأمامية من الفرن وادفعه حتى يغلق تماماً.                                                                                                                                                                                                                                                                                                                                                                                             | لين الموقد                          |

# التوقف. يرج الدرج من مكانه.