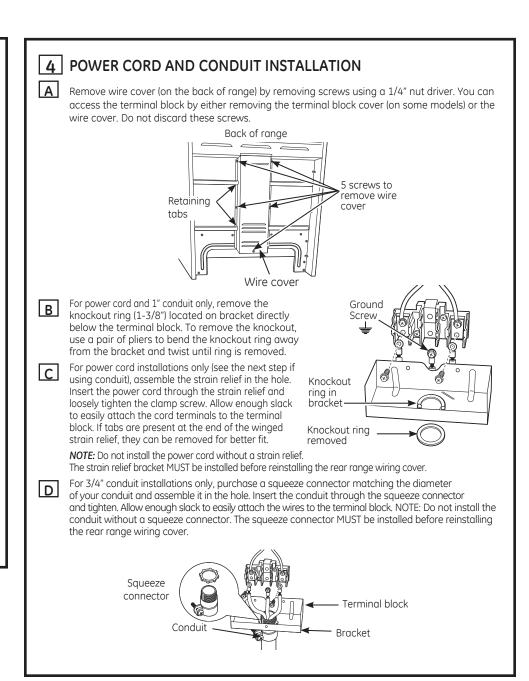

### 3 ELECTRICAL REQUIREMENTS

**AWARNING** This appliance must be properly grounded.

**AWARNING** To prevent fire or shock, do not use an extension cord with this appliance.

We recommend you have the electrical wiring and hookup of your range connected by a qualified electrician. After installation, have the electrician show you how to disconnect power from the range.

Use only a 3-conductor UL-listed range cord. This cord may be provided with ring terminals on wire

not recommended but if used, it should be marked for use with nominal 1-3/8" (3.49 cm) diameter connection openings. Care should be taken to center the cable and strain relief within the knockout