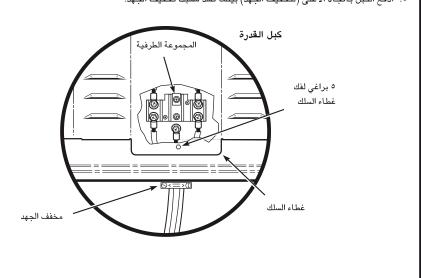

## 0 التركيب الكهربائى

- إذا كانت قدرة الموقد بين ٨٧٥٠ و ١٦٥٠٠ وات فيجب أن تكون مجموعة الكبل أو ماسورة الأسلاك ذات ٤٠ أمبير ٢٥٠ فولت. لدى استخدام مجموعة الكبل بتصنيف ٤٠ أمبير تخلص من الخبط في لوحة التوصيلات. ينبغي استخدام مشبك أو مخفف الجهد لتثبيت الكبل.
  - ينبغي أن تكون النهايات إما بطرف توصيل بدارة مغلقة أو بطرف توصيل بنهاية مفتوحة.
    - مجموعة توصيلات الكبل ثلاثي الأسلاك أو ماسورة الأسلاك الكهربائية
      - . فك البراغي من المجموعة الطرفية.
    - . ركب مجموعة كبل ثلاثي الأسلاك ومخفف الجهد بالفتحة في لوحة التوصيلات.

    - علق السلك الأخضر أسفل المجموعة الطرفية بواسطة برغي مؤرض وشد البرغي.
    - ٤. وصّل السلكين الأحمر والأسود إلى الطرفيات الخارجية وشد البراغي. ٥. ادفع الكبل باتجاه الأعلى (لتخفيف الجهد) بينما تشد مشبك تخفيف الجهد.