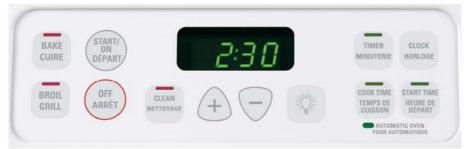

## QuickSet™IV

#### Features: QuickSet<sup>™</sup> III plus TrueTemp<sup>™</sup> Delay start option Delay self-clean option Adjustable self-clean cycle time

Manual & Self-Clean Models: JCBS35, JCBP26, JCBP35, JCBP66, JCBP68, JCBP78, JCBP80, ECBS68, ECBP82