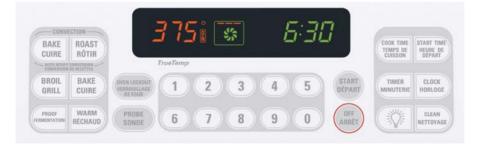

### QuickSet™ VI

### Features: QuickSet<sup>™</sup> V plus

Light Self-Clean Option Proof/Warm Mode Temperature Probe Extra large graphics & touch pads Digital glass touch pad control

Convection Self-clean & Self-Clean Models:

JCB905, JCB968