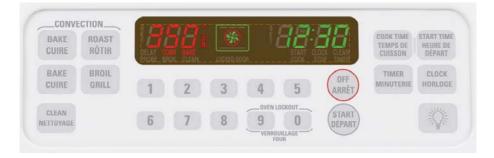

# QuickSet™ V

### Features: QuickSet<sup>™</sup> IV plus

Oven control lock-out capability Digital-pad numeric entry (0 - 9) Large digital temperature display Convection Bake Convection Roast Auto Recipe Convection Conversion Oven Function icons Warm Mode

Convection Self-Clean & Self-Clean Models: JCBP40, JCBP48, JCBP81, JCBP84, JCBP85