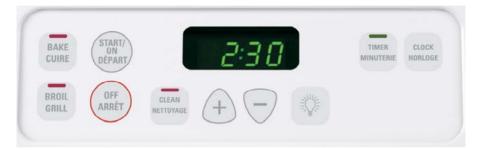

## Electronic Clock & Timer

**Features:** 

Minute Timer Quick & Easy Clock Setting

Manual Clean Models:

JCBS25, JCBS28

### **Features:**

Dual element bake Electronic digital clock Electronic reminder timer, up to 12 hours Digital temperature display with recall 12-hour automatic oven shut-off Auto self-clean Self-clean countdown digital display Self-clean cycle light Audible preheat signal Oven preheat light Hi/Low Broil Oven "On" Light Oven light pad Certified Sabbath Mode

Manual & Self-Clean Models:

JCBS64, JCBP24, JCBP64