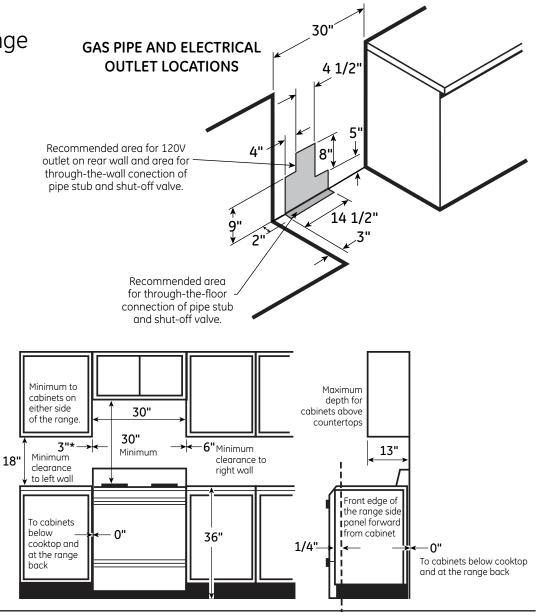

### Dimensions and Installation Information (in inches)

Electrical Rating: 120V, 60Hz, 15A

**Installation Information:** Before installing, consult

All GE ranges are equipped with an Anti-Tip device. The installation of this device is an important, required step in the installation of the range.