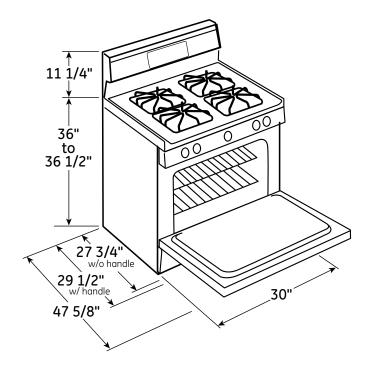

### Dimensions and Installation Information (in inches)

Electrical Rating: 120V, 60Hz, 15A

**Installation Information:** Before installing, consult

All GE ranges are equipped with an Anti-Tip device. The installation of this device is an important, required step in the installation of the range.