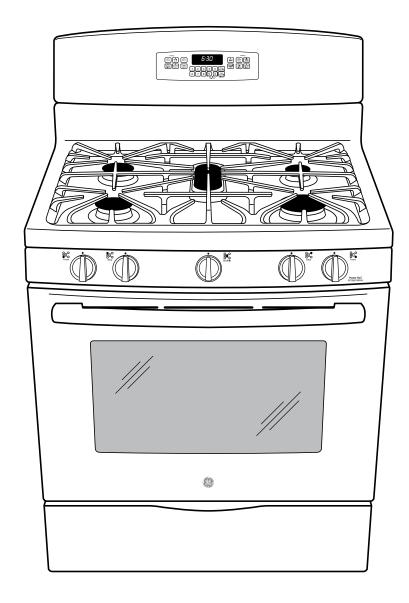

## GE® 30" Free-Standing Gas Convection Range

#### **Features and Benefits**

- 17,000 BTU Power Boil Burner Delivers intense heat for fast boiling
- Center Oval Burner Large oval fifth burner is ideal for griddle or odd-size cookware
- Precise Simmer Burner Delicate foods don't burn with low, even heat
- Non-Stick Griddle Large non-stick surface perfect for griddle cooking
- Gas Convection Oven Circulates heat for high-quality results
- Self-Clean with Steam Clean Option Clean your oven the way you want
- Heavy-Cast, Continuous Grates Allow for easy movement of pans between burners
- 5.6 cu. ft. Oven Capacity Enough room to cook an entire meal at once
- Black Gloss Oven Interior Enjoy a clean and sleek appearance
- Model JGB750DEFWW White on white
- Model JGB750DEFBB Black on black
- Model JGB750DEFCC Bisque on bisque