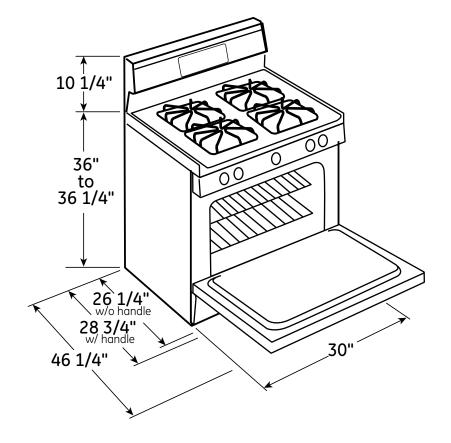

### Dimensions and Installation Information (in inches)

Electrical Rating: 120V, 60Hz, 15A

**Installation Information:** Before installing, consult installation instructions packed with product for

current dimensional data.