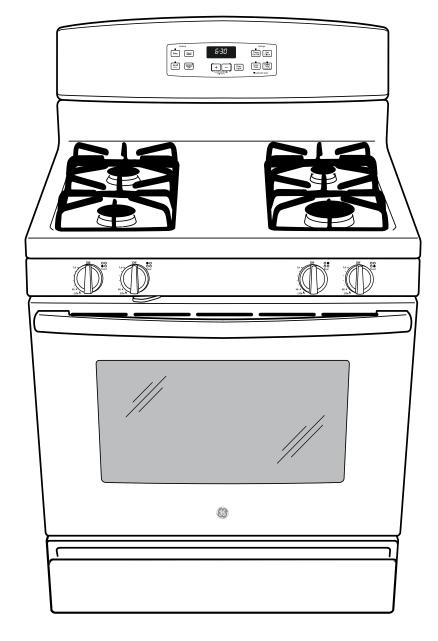

## JGBS60DEF GE® 30" Free-Standing Gas Range

### GE® 30" Free-Standing Gas Range

#### **Features and Benefits**

- 12,500 BTU Burner Quickly produces high heat
- Precise Simmer Burner Delicate foods don't burn with low, even heat
- Sealed Cooktop Burners Contains spills and make cleaning quick and easy
- Standard Clean Oven Smooth surface and rounded corners make clean-up quick and easy
- 4.8 cu. ft. oven capacity Enough room to cook an entire meal at once
- Model JGBS60DEFWW White on white
- Model JGBS60DEFBB Black on black
- Model JGBS60DEFCC Bisque on bisque