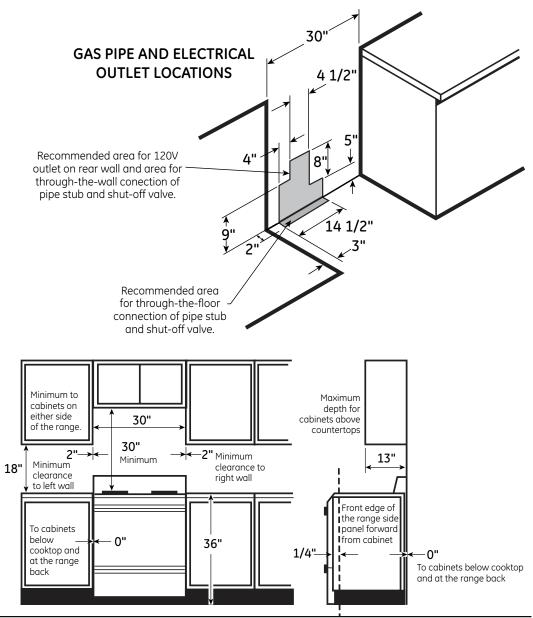

### Dimensions and Installation Information (in inches)

Electrical Rating: 120V, 60Hz, 15A

**Installation Information:** Before installing, consult installation instructions packed with product for

current dimensional data.

For answers to your Monogram® or GE® appliance questions, visit our website at geappliances.com or call GE Answer Center® service, 800.626.2000.

All GE ranges are equipped with an Anti-Tip device. The installation of this device is an important. required step in the installation of the range