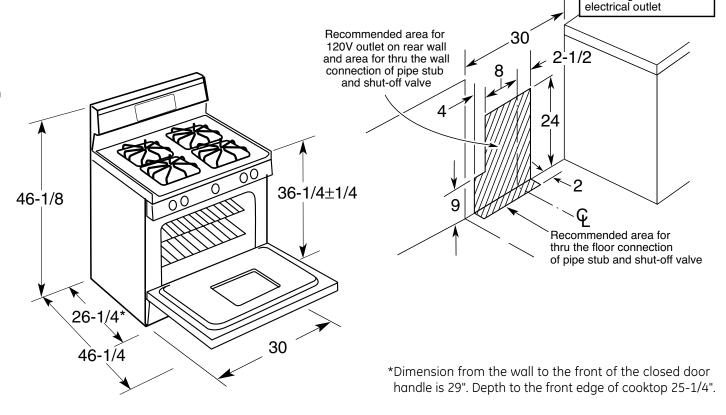

#### Dimensions and Installation Information (in inches)

Factory set for Natural gas. A set of LP orifices is included with each range for LP conversion.

Gas Self-Clean Range Anti-Tip Bracket (Part No. 205C1714P001)

Electrical Rating: 120V, 60Hz, 5A

**Installation Information:** Before installing, consult installation instructions packed with product for current dimensional data.

For answers to your Monogram,® GE Profile™ or GE® appliance questions, visit our website at ge.com or call GE Answer Center® service, 800.626.2000.

All GE ranges are equipped with an Anti-Tip device. The installation of this device is an important, required step in the installation of the range.

Recommended common

area for gas outlet and