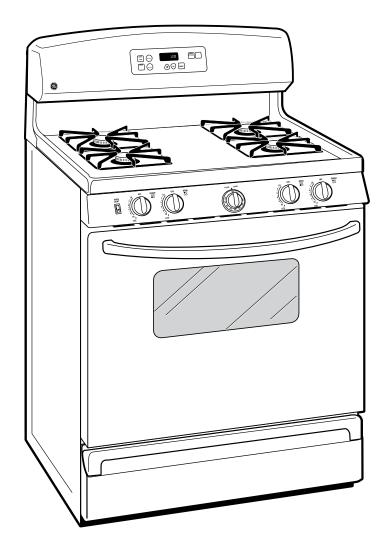

#### **Features and Benefits**

- Extra-Large Oven Capacity Provides a large oven interior ideal for cooking more items at once
- All Purpose Burners Deliver a wide range of heat output ideal for most cooking requirements
- Electronic Clock And Timer Features a convenient digital clock and easy-to-use timer with an audible signal to help coordinate cooking times in the kitchen
- Standard Grates Provide a sturdy and convenient cookware surface for everyday cooking
- Porcelain Oven Door Offers a scratch-resistant porcelain coating for easy cleaning
- ClearView™ Window Features a convenient viewing area to check the progress of food
- Two Oven Racks Feature a durable construction to help accommodate any size or type of cookware
- Six Rack Positions Provides flexibility and allows consumers to make the most of available oven capacity
- Interior Oven Light Supplies light to make viewing the progress of cooking easy and convenient
- Electronic Pilotless Ignition Provides reliable burner ignition operation, eliminating the need for a standing pilot
- Easy Clean Subtop Porcelain enameled subtop collects spills and messes for easy cleaning
- Model JGBS17DEMWW White on white (white door and cooktop)
- Model JGBS17DEMBB Black on black (black door and cooktop)