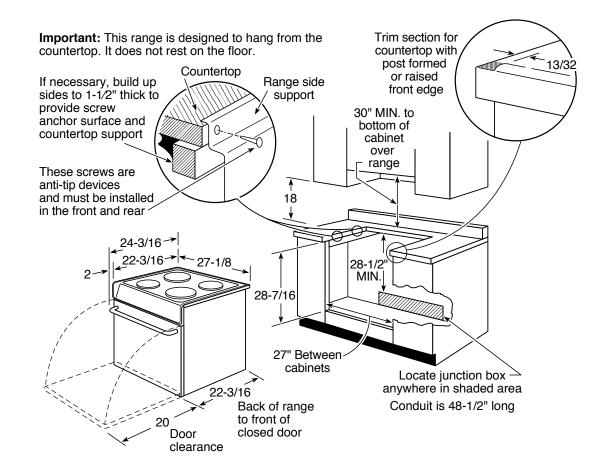

### Dimensions and Installation Information (in inches)

| KW Rating |     |
|-----------|-----|
| 240V      | 9.8 |
| 208V      | 7.3 |

**Note:** Cabinets installed adjacent to drop-in ranges must have an adhesion spec of at least 194° temperature rating.

#### **Optional Backguard**

(Available at additional cost) JX27RBK (Black) JX27RWH (White) JX27RCD (Bisque)

**Note:** All 27" Drop-In Electric Ranges conform to U.L. requirements for minimum spacing between range and side walls below countertop.

imagination at work

All GE ranges are equipped with an Anti-Tip device. The installation of this device is an important, required step in the installation of the range.