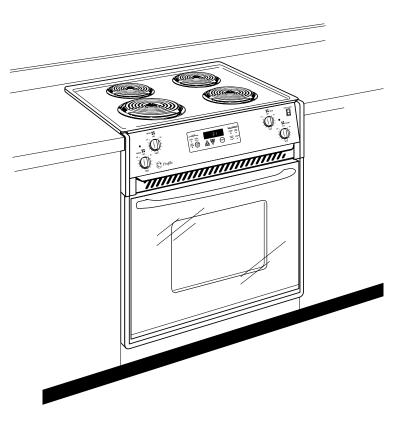

# JMP31WC/CL/BL GE Profile<sup>™</sup> 27" Drop-In Electric Range

### **Features and Benefits**

- Self-Clean Oven Conveniently cleans the oven cavity without the need for scrubbing
- Coil Heating Elements Provides consistent and even heat on the cooktop with a plug-in element that is removable for easy cleaning
- Electronic Clock and Timer Features a convenient digital clock and easy-to-use timer with an audible signal to help coordinate cooking times in the kitchen
- Big ClearView<sup>™</sup> Window An extra large clear window makes monitoring the progress of food easy
- Dual Element Bake Alternates the upper broiling element and the lower baking element for even heating and optimal baking results
- Lift-Up Porcelain Cooktop Makes spills and messes under the cooktop easily accessible and within reach
- Frameless Glass Oven Door Offers an easy-to-clean and stylish design that blends seamlessly into existing cabinetry
- Chrome Drip Bowls Contain minor spills and are removable for easy cleaning
- Two Oven Racks Feature a durable construction to help accommodate any size or type of cookware
- Multiple Oven Rack Positions Delivers flexibility and allows consumers to make the most of available oven capacity
- Interior Oven Light Supplies light to make viewing the progress of cooking easy and convenient
- Model JMP31WCWW White on white
- Model JMP31CLCC Bisque on bisque
- Model JMP31BLBB Black on black