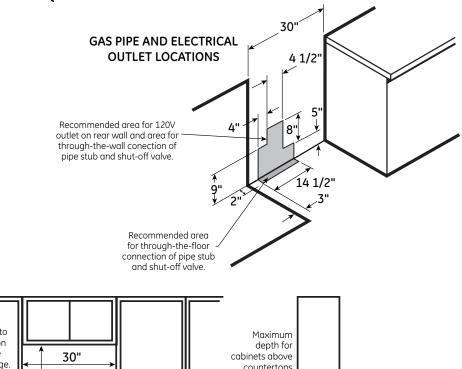

#### Dimensions and Installation Information (in inches)

Electrical Rating: 120V, 60Hz, 15A

**Installation Information:** Before installing, consult installation instructions packed with product for current dimensional data.

All GE ranges are equipped with an Anti-Tip device. The installation of this device is an important, required step in the installation of the range.