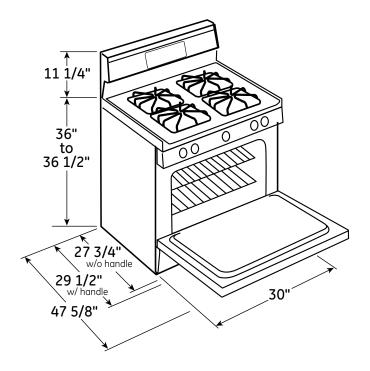

#### Dimensions and Installation Information (in inches)

Electrical Rating: 120V, 60Hz, 15A

**Installation Information:** Before installing, consult installation instructions packed with product for current dimensional data.

All GE ranges are equipped with an Anti-Tip device. The installation of this device is an important, required step in the installation of the range.