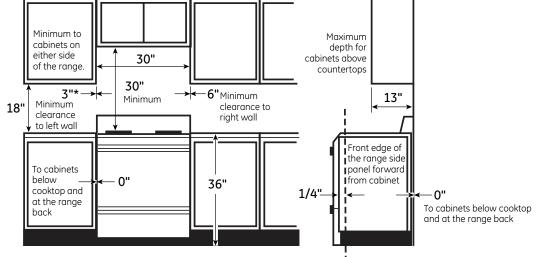

#### Dimensions and Installation Information (in inches)

Electrical Rating: 120V, 60Hz, 15A

**Installation Information:** Before installing, consult installation instructions packed with product for current dimensional data.

All GE ranges are equipped with an Anti-Tip device. The installation of this device is an important, required step in the installation of the range.