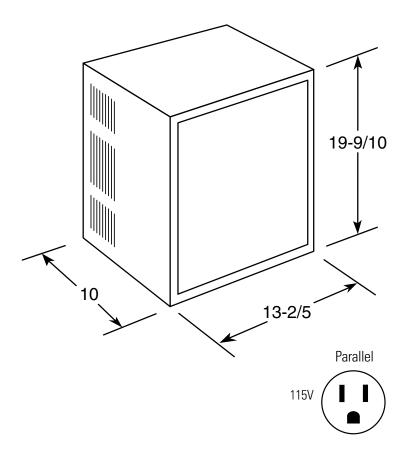

## Dimensions and Installation Information (in inches)

**Wall Outlets:** All wiring including installation of receptacle must be made in accordance with local electrical codes and regulations. Electrical outlet should be in reach of line cord.