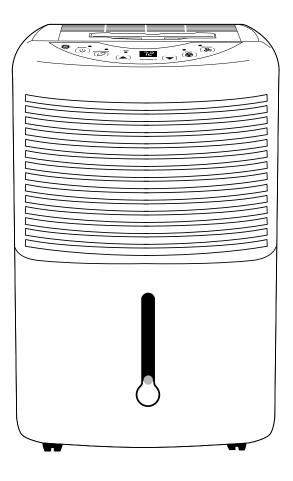

## AHK30LK GE® Dehumidifier

## **Features and Benefits**

- 30 Dehumidification Pints Per Day
- 115/105 CFM Indoor Fan (High/Low)
- 10.5 Pint Bucket Capacity
- 115 Volts
- 2 Fan Speed Selections
- Removable Bucket
- Electronic Controls
- Water "Full" Indicator Light
- Automatic Shut-Off System
- Model AHK30LK Light cool gray