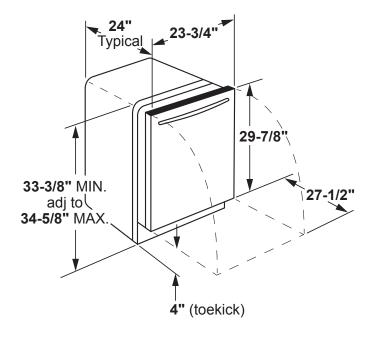

### **DIMENSIONS AND INSTALLATION INFORMATION (IN INCHES)**

For use on adequately wired 120-volt, 15-amp circuit having 2-wire service with a separate ground wire. This appliance must be grounded for safe operation.

**INSTALLATION INFORMATION:** Before installing, consult installation instructions packed with product for current dimensional data.