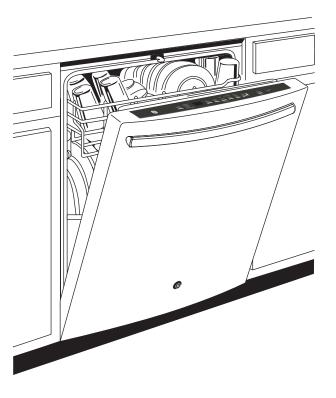

# GDT665SBN/SFN/SGN/SMN/SSN

GE® Stainless Steel Interior Dishwasher with Hidden Controls

### GE® Stainless Steel Interior Dishwasher with Hidden Controls

#### **FEATURES AND BENEFITS**

Dry Boost™ with Fan Assist – Gets hard-to-dry items up to 3 times drier than heated dry cycles \*Compared to heated dry option

Bottle Jets – Clean hard-to-reach areas inside tall items with up to 4 dedicated jets integrated into the upper rack that shower water deep inside for the ultimate clean

3rd Rack – Easily clean an entire flatware collection, knives and small utensils with an additional rack across the top of the dishwasher

Steam + Sani - Loosens tough soils before any cycle virtually eliminating the need for soaking or prerinsing dishes. Plus a High-temperature rinse sanitizes and reduces 99.999% of bacteria found on dishes

1 Hour Wash - Enjoy a quality clean when you're short on time

Adjustable Full-extension smooth-glide upper rack – Loading and unloading is smooth and simple with a durable rack that fully extends on ball bearings

Piranha Hard Food Disposer – To ensure consistently clean items, this stainless steel blade rotates at 3,600 RPM to pulverize food particles and helps to prevent large particles from clogging the wash arms

AutoSense cycle - Automatically adjusts to soil level to maximize energy savings and ensure clean dishes

16 Place Setting Capacity – Easily clean dishes after large gatherings thanks to extra capacity that holds up to 16 place settings

46 dBA – Ultra-quiet operation creates a peaceful kitchen environment even as it delivers powerful wash performance

Model GDT665SSNSS - Stainless steel

Model GDT665SGNWW - White

Model GDT665SGNBB - Black