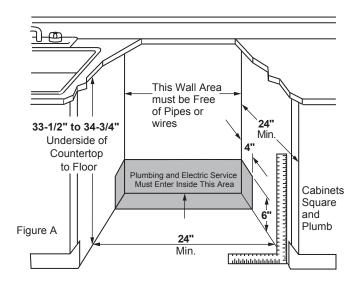

### **DIMENSIONS AND INSTALLATION INFORMATION (IN INCHES)**

For use on adequately wired 120-volt, 15-amp circuit having 2-wire service with a separate ground wire. This appliance must be grounded for safe operation.

**INSTALLATION INFORMATION:** Before installing, consult installation instructions packed with product for current dimensional data.