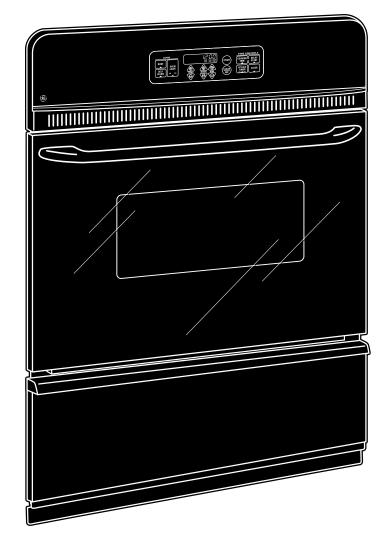

## JGRS06BEJ - GE® 24" Built-In Gas Oven

## JGRS06BEJ – GE® 24" Built-In Gas Oven

## **Features and Benefits**

- Electronic Oven Controls One-touch electronic pads are easy-to-use and allow for simple oven operation
- Clear View Window Provides a convenient viewing area to check the progress of food
- Broiler Drawer Supplies a concentrated heat for crisping and browning
- Interior Oven Light Supplies light to make viewing the progress of cooking easy and convenient
- Two Oven Racks Feature a durable construction to help accommodate any size or type of cookware
- Multiple Oven Rack Positions —Deliver flexibility and allow consumers to make the most of available oven capacity
- Frameless Glass Oven Door Offers an easy-to-clean and stylish design that blends seamlessly into existing cabinetry
- Model JGRS06BEJBB Black on black