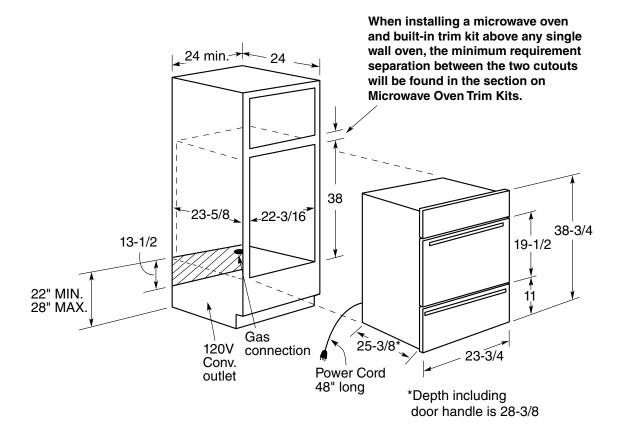

## **Dimensions (in inches)**

**Built-In Gas Ovens** Dimensions (in inches)

(Must Support 200 LBS.)

**Installation Information:** Before installing, consult installation instructions packed with product for current dimensional data.

Electrical Rating: 120V, 60Hz, 5A

Note: Cabinets installed adjacent to wall ovens must have an adhesion spec of at least 194° temperature rating.

For answers to your Monogram® or GE® appliance questions, visit our website at GEAppliances.com or call GE Answer Center® service, 800.626.2000.