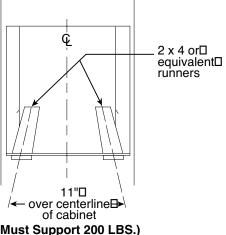

## **Dimensions (in inches)**

**Built-In Gas Ovens** Dimensions (in inches)

(Must Support 200 LBS.)

**Installation Information:** Before installing, consult installation instructions packed with product for current dimensional data.