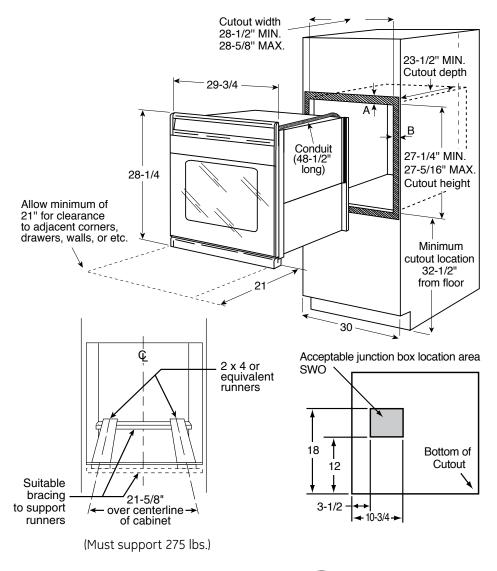

### **Dimensions and Installation Information**

| KW Rating    |         |  |
|--------------|---------|--|
| 240V         | 5.9     |  |
| 208V         | 4.4     |  |
| Breaker Size |         |  |
| 240V         | 30 Amps |  |
| 208V         | 30 Amps |  |

| Α | Allow 1" overlap of oven over top and bottom edges of cutout    |
|---|-----------------------------------------------------------------|
| В | Allow 11/16"-3/4" for overlap of oven over side edges of cutout |

Most 30" Wall Cabinets can be used with this unit.

Note: These ovens are not approved for stackable, side-by-side or under cooktop installations. Cabinets installed adjacent to wall ovens must have an adhesion spec of at least a 194°F temperature rating.

Suitable oven cabinet bracing must support 275 lbs.

Electric wall ovens are not approved for installation with a plug and receptacle. They must be hard wired in accordance with installation instructions.

**Installation Information:** Before installing, consult installation instructions packed with product for current dimensional data.

For answers to your Monogram,® GE Profile™ or GE® appliance questions, visit our website at ge.com or call GE Answer Center® service, 800.626.2000.